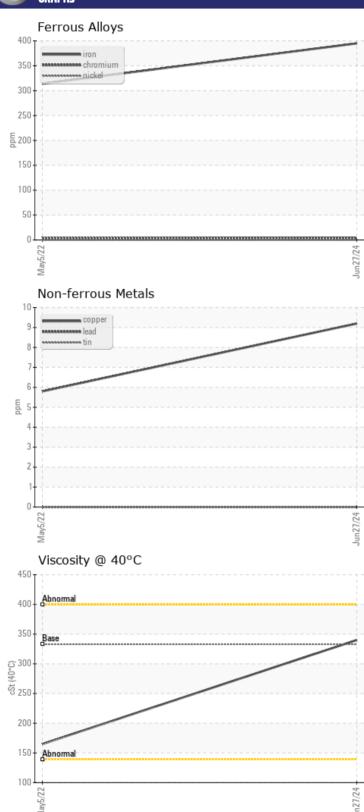

# CONSTRUCTION EQUIPMENT VOLVO L220ELR 314360 - SWING DRIVE

Sample No: VCP0008475

Oil Type: VOLVO PREMIUM GEAR OIL 85W-140 GL-5

Job No:

| SAMPLE        | INFORMATION |               |              |      |
|---------------|-------------|---------------|--------------|------|
| Sample Number |             | VCP0008475    | VCP332966    | <br> |
| Sample Date   |             | 27 Jun 2024   | 05 May 2022  | <br> |
| Machine Hours |             | 1360          | 1346         | <br> |
| Oil Hours     |             | 14            | 1000         | <br> |
| Oil Changed   |             | N/A           | Changed      | <br> |
| Sample Status |             | NORMAL        | NORMAL       | <br> |
|               |             | HORWAL        | NONWAL       |      |
| VOLVO         |             |               |              |      |
| OIL CON       | DITION      |               |              |      |
| Visc @ 40°C   | cSt         | <b>■340</b>   | <b>□</b> 165 | <br> |
|               |             |               |              |      |
| VOLVO         | IINATION    |               |              |      |
| LUNIAN        |             |               |              |      |
| Water         | %           | NEG           | NEG          | <br> |
| Silicon       | ppm         | <b>6</b>      | <b>1</b> 0   | <br> |
| Sodium        | ppm         | <b>■&lt;1</b> | <b>1</b>     | <br> |
| Potassium     | ppm         | <b>■</b> <1   | <b>0</b>     | <br> |
| VOLVO         |             |               |              |      |
| WEAR M        | IFTAI S     |               |              |      |
| _             |             | = 205         | = 24.4       |      |
| Iron          | ppm         | ■395          | □314         | <br> |
| Copper        | ppm         | <b>9</b>      | <b>6</b>     | <br> |
| Lead          | ppm         | <b>0</b>      | 0            | <br> |
| Tin           | ppm         | <b>0</b>      | 0            | <br> |
| Aluminum      | ppm         | <b>-</b> <1   | 1            | <br> |
| Chromium      | ppm         | <b>4</b>      | <b>3</b>     | <br> |
| Molybdenum    | ppm         | <b>-</b> <1   | 1            | <br> |
| Nickel        | ppm         | ■0            | 0            | <br> |
| Titanium      | ppm         | <1            | 0            | <br> |
| Silver        | ppm         | 0             | 0            | <br> |
| Manganese     | ppm         | <b>4</b>      | <b>5</b>     | <br> |
| Vanadium      | ppm         | 0             | 0            | <br> |
| VOLVO         |             |               |              |      |
| ADDITIV       | ES          |               |              |      |
| Calcium       | ppm         | <b>12</b>     | <b>1</b> 3   | <br> |
| Magnesium     | ppm         | <b>□</b> <1   | 0            | <br> |
| Zinc          | ppm         | <b>■8</b>     | <b>1</b> 9   | <br> |
| Phosphorus    | ppm         | <b>1062</b>   | 297          | <br> |
| Barium        | ppm         | <b>2</b>      | 0            | <br> |
| Boron         | ppm         | <b>158</b>    | 0            | <br> |
| 201011        | PPIII       |               |              |      |

#### GRAPHS