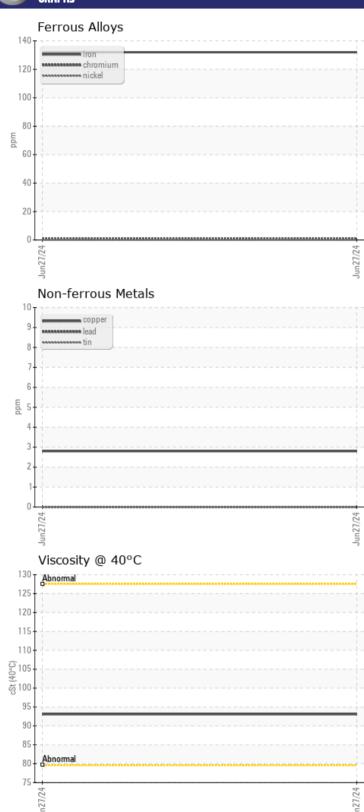

# CONSTRUCTION EQUIPMENT VOLVO A45G 342727 - MIDDLE AXLE

Sample No: VCP0008470
Oil Type: {unknown}

Job No:

| VOLVO         |             |               |      |  |
|---------------|-------------|---------------|------|--|
|               | INFORMATION |               |      |  |
| Sample Number | -           | VCP0008470    | <br> |  |
| Sample Date   |             | 27 Jun 2024   | <br> |  |
| Machine Hours |             | 3922          | <br> |  |
| Oil Hours     |             | 3922          | <br> |  |
| Oil Changed   |             | N/A           | <br> |  |
| Sample Status |             | NORMAL        | <br> |  |
|               |             |               |      |  |
| OIL CONI      | DITION      |               |      |  |
| Visc @ 40°C   | cSt         | <b>93.1</b>   | <br> |  |
| VISC @ 40°C   | CST         | 93.1          | <br> |  |
| VOLVO         |             |               |      |  |
| CONTAM        | IINATION    |               |      |  |
| Water         | %           | NEG           | <br> |  |
| Silicon       | ppm         | <b>12</b>     | <br> |  |
| Sodium        | ppm         | <b>■&lt;1</b> | <br> |  |
| Potassium     | ppm         | <b>1</b>      | <br> |  |
|               | le le       |               |      |  |
| VOLVO         |             |               |      |  |
| WEAR M        | IF LATZ     |               |      |  |
| Iron          | ppm         | <b>132</b>    | <br> |  |
| Copper        | ppm         | <b>■</b> 3    | <br> |  |
| Lead          | ppm         | <b>0</b>      | <br> |  |
| Tin           | ppm         | <b>0</b>      | <br> |  |
| Aluminum      | ppm         | <b>1</b>      | <br> |  |
| Chromium      | ppm         | <b>1</b>      | <br> |  |
| Molybdenum    | ppm         | 2             | <br> |  |
| Nickel        | ppm         | ■0            | <br> |  |
| Titanium      | ppm         | <1            | <br> |  |
| Silver        | ppm         | 0             | <br> |  |
| Manganese     | ppm         | 3             | <br> |  |
| Vanadium      | ppm         | 0             | <br> |  |
|               |             |               |      |  |
| ADDITIV       | F5          |               |      |  |
| _             |             | 00            |      |  |
| Calcium       | ppm         | 88            | <br> |  |
| Magnesium     | ppm         | 3             | <br> |  |
| Zinc          | ppm         | 37            | <br> |  |
| Phosphorus    | ppm         | 1251          | <br> |  |
| Barium        | ppm         | 0             | <br> |  |
| Boron         | ppm         | 312           | <br> |  |

## Diagnosis

Resample at the next service interval to monitor. Please specify the brand, type, and viscosity of the oil on your next sample.All component wear rates are normal. There is no indication of any contamination in the oil. The condition of the oil is acceptable for the time in service.