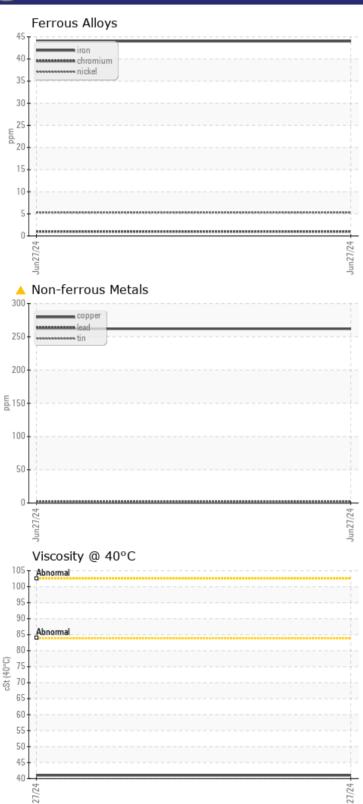

# CONSTRUCTION EQUIPMENT VOLVO A45G 342727 - BRAKE COOLING SYSTEM

Sample No: VCP0008466
Oil Type: {unknown}

Job No:

| VOLVO         |             |              |      |  |
|---------------|-------------|--------------|------|--|
|               | INFORMATION |              |      |  |
| Sample Number | -           | VCP0008466   | <br> |  |
| Sample Date   |             | 27 Jun 2024  | <br> |  |
| Machine Hours |             | 3922         | <br> |  |
| Oil Hours     |             | 3922         | <br> |  |
| Oil Changed   |             | N/A          | <br> |  |
| Sample Status |             | ABNORMAL     | <br> |  |
|               |             |              |      |  |
| OIL COND      | DITION      |              |      |  |
| Visc @ 40°C   | cSt         | <b>41.0</b>  | <br> |  |
|               |             |              |      |  |
| CONTAM        | INATION     |              |      |  |
|               |             |              |      |  |
| Water         | %           | NEG          | <br> |  |
| Silicon       | ppm         | <b>19</b>    | <br> |  |
| Sodium        | ppm         | <b>■</b> 4   | <br> |  |
| Potassium     | ppm         | ■0           | <br> |  |
| VOLVO         |             |              |      |  |
| WEAR M        | ETALS       |              |      |  |
| Iron          | ppm         | <b>44</b>    | <br> |  |
| Copper        | ppm         | <b>^</b> 262 | <br> |  |
| Lead          | ppm         | <b>1</b>     | <br> |  |
| Tin           | ppm         | <b>■</b> 0   | <br> |  |
| Aluminum      | ppm         | <b>1</b>     | <br> |  |
| Chromium      | ppm         | <b>1</b>     | <br> |  |
| Molybdenum    | ppm         | <1           | <br> |  |
| Nickel        | ppm         | <b>■</b> 5   | <br> |  |
| Titanium      | ppm         | 0            | <br> |  |
| Silver        | ppm         | 0            | <br> |  |
| Manganese     | ppm         | 2            | <br> |  |
| Vanadium      | ppm         | 0            | <br> |  |
|               |             |              |      |  |
| ADDITIV       | ES          |              |      |  |
| Calcium       | ppm         | 3371         | <br> |  |
| Magnesium     | ppm         | 10           | <br> |  |
| Zinc          | ppm         | 1391         | <br> |  |
| Phosphorus    | ppm         | 1281         | <br> |  |
| Barium        | ppm         | 0            | <br> |  |
| Boron         | ppm         | 106          | <br> |  |
|               |             |              |      |  |

## Diagnosis

No corrective action is recommended at this time. Resample at the next service interval to monitor. Please specify the brand, type, and viscosity of the oil on your next sample. The copper level is abnormal. All other component wear rates are normal. There is no indication of any contamination in the fluid. The condition of the fluid is acceptable for the time in service.

### GRAPHS