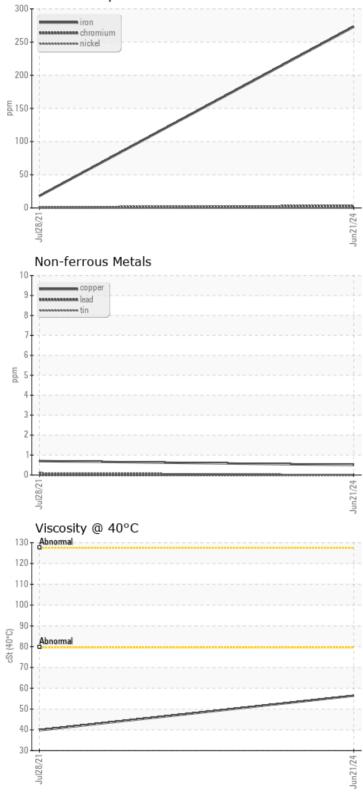

#### Job No:

| VOLVO         |             |             |             |      |
|---------------|-------------|-------------|-------------|------|
|               | INFORMATION |             |             |      |
| Sample Number |             | VCP0008734  | VCP316879   | <br> |
| Sample Date   |             | 21 Jun 2024 | 28 Jul 2021 | <br> |
| Machine Hours |             | 0           | 1959        | <br> |
| Oil Hours     |             | 0           | 0           | <br> |
| Oil Changed   |             | N/A         | Not Changd  | <br> |
| Sample Status |             | NORMAL      | NORMAL      | <br> |
|               |             |             |             |      |
| OIL CON       | DITION      |             |             |      |
| /isc @ 40°C   | cSt         | 56.4        | 39.8        | <br> |
|               |             |             |             |      |
| CONTAM        | INATION     |             |             |      |
| Water         | %           | NEG         | NEG         | <br> |
| Silicon       | ppm         | <b>41</b>   | 11          | <br> |
| Sodium        | ppm         | 3           | 8           | <br> |
| Potassium     | ppm         |             | 1           | <br> |
| otassiam      | ppiii       |             |             |      |
| VOLVO         |             |             |             |      |
| 🤍 WEAR M      | IETALS      |             |             |      |
| ron           | ppm         | 273         | 18          | <br> |
| Copper        | ppm         |             | <1          | <br> |
| _ead          | ppm         | 0           | 0           | <br> |
| Tin           | ppm         | 0           | <1          | <br> |
| Aluminum      | ppm         | 3           | 0           | <br> |
| Chromium      | ppm         | 3           | □ <1        | <br> |
| Molybdenum    | ppm         | 2           | 2           | <br> |
| Nickel        | ppm         | 0           | 0           | <br> |
| Fitanium      | ppm         | <1          | 0           | <br> |
| Silver        | ppm         | 0           | 0           | <br> |
| Manganese     | ppm         | 3           | 2           | <br> |
| Vanadium      | ppm         | 0           | 0           | <br> |
|               | ppin        | v           | 0           | <br> |
| VOLVO         |             |             |             |      |

### Diagnosis

Resample at the next service interval to monitor. Please specify the brand, type, and viscosity of the oil on your next sample.All component wear rates are normal. There is no indication of any contamination in the oil. The condition of the oil is acceptable for the time in service.

# **CONSTRUCTION EQUIPMENT**

Ferrous Alloys

VOLVO