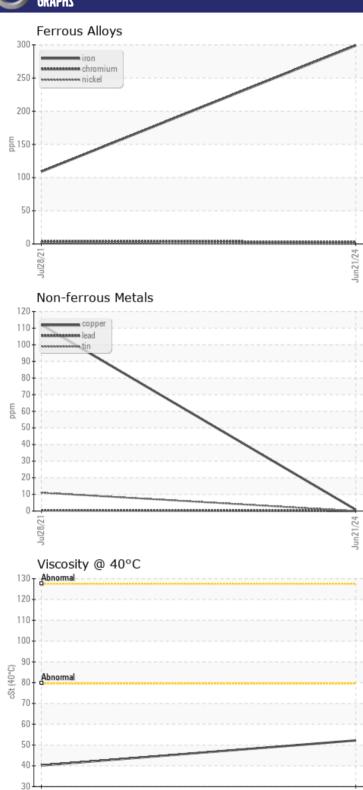

# CONSTRUCTION EQUIPMENT VOLVO L70H 624368 - REAR AXLE

Sample No: VCP0008731
Oil Type: {unknown}

Job No:

| SAMPLI        | E INFORMATION |               |             |      |
|---------------|---------------|---------------|-------------|------|
| Sample Number |               | VCP0008731    | VCP313023   | <br> |
| Sample Date   |               | 21 Jun 2024   | 28 Jul 2021 | <br> |
| Machine Hours |               | 0             | 1959        | <br> |
| Oil Hours     |               | 0             | 0           | <br> |
| Oil Changed   |               | N/A           | Not Changd  | <br> |
| Sample Status |               | NORMAL        | NORMAL      | <br> |
|               |               |               |             |      |
| OIL CON       | IDITION       |               |             |      |
| _             | <u> </u>      | ·             |             |      |
| Visc @ 40°C   | cSt           | <b>52.2</b>   | <b>40.2</b> | <br> |
| VOLVO         |               |               |             |      |
| CONTAI        | MINATION      |               |             |      |
| Water         | %             | NEG           | NEG         | <br> |
| Silicon       | ppm           | <b>■45</b>    | 13          | <br> |
| Sodium        | ppm           | <b>4</b>      | <b>1</b> 2  | <br> |
| Potassium     | ppm           | <b>■</b> <1   | 2           | <br> |
| Totassiam     | ррпп          |               |             |      |
| VOLVO         |               |               |             |      |
| WEAR          | METALS        |               |             |      |
| Iron          | ppm           | ■299          | <b>1</b> 09 | <br> |
| Copper        | ppm           | <b>-&lt;1</b> | <b>112</b>  | <br> |
| Lead          | ppm           | <b>0</b>      | <u> </u>    | <br> |
| Tin           | ppm           | <b>■</b> 0    | <b>1</b> 1  | <br> |
| Aluminum      | ppm           | <b>■</b> 3    | <b>0</b>    | <br> |
| Chromium      | ppm           | <b>■</b> 3    | <b>4</b>    | <br> |
| Molybdenum    | ppm           | 2             | 5           | <br> |
| Nickel        | ppm           | <b>■</b> 0    | <b>1</b>    | <br> |
| Titanium      | ppm           | <1            | <1          | <br> |
| Silver        | ppm           | 0             | 0           | <br> |
| Manganese     | ppm           | 3             | 9           | <br> |
| Vanadium      | ppm           | 0             | 0           | <br> |
|               |               |               |             |      |
| ADDITI        | VES           |               |             |      |
| Calcium       |               | 837           | 4512        | <br> |
| Magnesium     | ppm           | 11            | 9           | <br> |
| Zinc          | ppm           | 659           | 1566        | <br> |
| Phosphorus    | ppm           | 524           | 1471        | <br> |
| Barium        | ppm           | <1            | 0           | <br> |
| Boron         | ppm           | 23            | 161         | <br> |
| DOTOIT        | ppm           | 25            | 101         | <br> |

## Diagnosis

Resample at the next service interval to monitor. Please specify the brand, type, and viscosity of the oil on your next sample.All component wear rates are normal. There is no indication of any contamination in the oil. The condition of the oil is acceptable for the time in service.