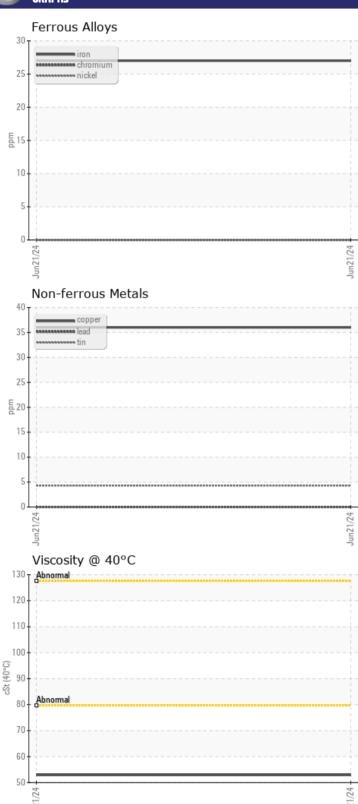

# CONSTRUCTION EQUIPMENT VOLVO 625766 - REAR AXLE

Sample No: VCP0008729
Oil Type: {unknown}

Job No:

| SAMPLE        | INFORMATIO | N           |      |  |
|---------------|------------|-------------|------|--|
| Sample Number |            | VCP0008729  | <br> |  |
| Sample Date   |            | 21 Jun 2024 | <br> |  |
| Machine Hours |            | 0           | <br> |  |
| Oil Hours     |            | 0           | <br> |  |
| Oil Changed   |            | N/A         | <br> |  |
| Sample Status |            | NORMAL      | <br> |  |
|               |            | HOMMAL      |      |  |
| VOLVO         |            |             |      |  |
| OIL CON       | DITION     |             |      |  |
| Visc @ 40°C   | cSt        | <b>52.9</b> | <br> |  |
|               |            |             |      |  |
| COLVO         | MINATION   |             |      |  |
| _             |            |             |      |  |
| Water         | %          | NEG         | <br> |  |
| Silicon       | ppm        | <b>■</b> 3  | <br> |  |
| Sodium        | ppm        | ■1          | <br> |  |
| Potassium     | ppm        | <b>■</b> <1 | <br> |  |
|               |            |             |      |  |
| WEAR N        | AFTAI S    |             |      |  |
| _             |            | <b>-</b> 27 |      |  |
| Iron          | ppm        | <b>■27</b>  | <br> |  |
| Copper        | ppm        | ■36         |      |  |
| Lead<br>      | ppm        | <b>0</b>    | <br> |  |
| Tin           | ppm        | <b>4</b>    | <br> |  |
| Aluminum      | ppm        | <b>0</b>    | <br> |  |
| Chromium      | ppm        | 0           | <br> |  |
| Molybdenum    | ppm        | 4           | <br> |  |
| Nickel        | ppm        | <b>0</b>    | <br> |  |
| Titanium      | ppm        | 0           | <br> |  |
| Silver        | ppm        | 0           | <br> |  |
| Manganese     | ppm        | <1          | <br> |  |
| Vanadium      | ppm        | 0           | <br> |  |
| VOLVO         |            |             | <br> |  |
| ADDITIV       | /ES        |             |      |  |
| Calcium       | ppm        | 227         | <br> |  |
| Magnesium     | ppm        | 25          | <br> |  |
| Zinc          | ppm        | 507         | <br> |  |
| Phosphorus    | ppm        | 381         | <br> |  |
| Barium        |            | <1          | <br> |  |
|               | ppm        | 8           | <br> |  |
| Boron         | ppm        | 0           | <br> |  |