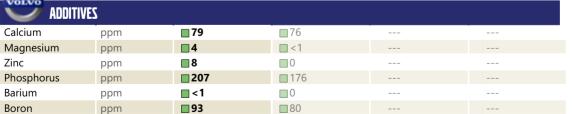

#### Job No:

|               | INFORMATION |             |             |      |
|---------------|-------------|-------------|-------------|------|
| Sample Number |             | VCP0008478  | VCP313106   | <br> |
| Sample Date   |             | 27 Jun 2024 | 11 May 2021 | <br> |
| Machine Hours |             | 8101        | 3503        | <br> |
| Dil Hours     |             | 8101        | 0           | <br> |
| Dil Changed   |             | N/A         | Not Changd  | <br> |
| Sample Status |             | NORMAL      | ABNORMAL    | <br> |
| OIL CON       | DITION      |             |             |      |
| /isc @ 40°C   | cSt         | 34.0        | 27.4        | <br> |
| CONTAM        | IINATION    |             |             |      |
| Water         | %           | NEG         | NEG         | <br> |
| Silicon       | ppm         | 2           | 4           | <br> |
| Sodium        | ppm         | 2           | 4           | <br> |
| Potassium     | ppm         |             | 2           | <br> |
|               |             |             |             |      |
| WEAR N        | IETALS      |             |             |      |
| ron           | ppm         | <b></b> <1  | 26          | <br> |
| Copper        | ppm         | <b></b> <1  | 89          | <br> |
| .ead          | ppm         | 0           | <b></b> < 1 | <br> |
| īn            | ppm         | 0           | 8           | <br> |
| Aluminum      | ppm         | <b></b> <1  | 10          | <br> |
| Chromium      | ppm         | 0           | <b></b> <1  | <br> |
| Molybdenum    | ppm         | 0           | <b></b> <1  | <br> |
| Nickel        | ppm         | 0           | 14          | <br> |
| ītanium       | ppm         | 0           | 0           | <br> |
| Silver        | ppm         | 0           | <b></b> <1  | <br> |
| Manganese     | ppm         | 0           | 2           | <br> |
| /anadium      | ppm         | 0           | 0           | <br> |