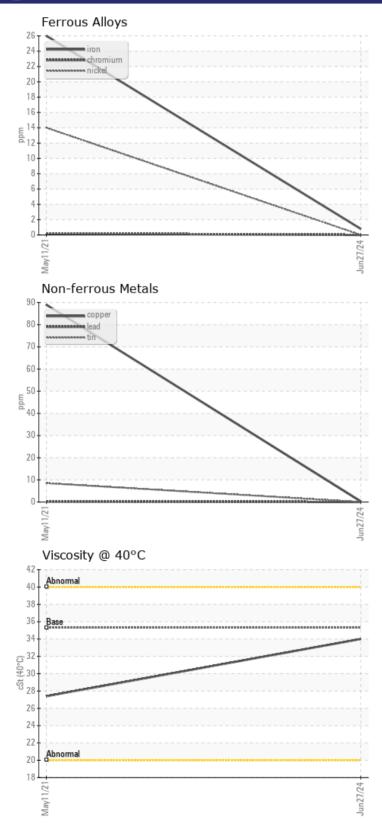

#### Job No:

|               | INFORMATION |             |             |      |
|---------------|-------------|-------------|-------------|------|
| Sample Number |             | VCP0008478  | VCP313106   | <br> |
| Sample Date   |             | 27 Jun 2024 | 11 May 2021 | <br> |
| Machine Hours |             | 8101        | 3503        | <br> |
| Dil Hours     |             | 8101        | 0           | <br> |
| Dil Changed   |             | N/A         | Not Changd  | <br> |
| Sample Status |             | NORMAL      | ABNORMAL    | <br> |
| OIL CON       | DITION      |             |             |      |
| /isc @ 40°C   | cSt         | 34.0        | 27.4        | <br> |
| CONTAM        | IINATION    |             |             |      |
| Water         | %           | NEG         | NEG         | <br> |
| Silicon       | ppm         | 2           | 4           | <br> |
| Sodium        | ppm         | 2           | 4           | <br> |
| Potassium     | ppm         |             | 2           | <br> |
|               |             |             |             |      |
| WEAR N        | IETALS      |             |             |      |
| ron           | ppm         | <b></b> <1  | 26          | <br> |
| Copper        | ppm         | <b></b> <1  | 89          | <br> |
| .ead          | ppm         | 0           | <b></b> < 1 | <br> |
| īn            | ppm         | 0           | 8           | <br> |
| Aluminum      | ppm         | <b></b> <1  | 10          | <br> |
| Chromium      | ppm         | 0           | <b></b> <1  | <br> |
| Molybdenum    | ppm         | 0           | <b></b> <1  | <br> |
| Nickel        | ppm         | 0           | 14          | <br> |
| ītanium       | ppm         | 0           | 0           | <br> |
| Silver        | ppm         | 0           | <b></b> <1  | <br> |
| Manganese     | ppm         | 0           | 2           | <br> |
| /anadium      | ppm         | 0           | 0           | <br> |