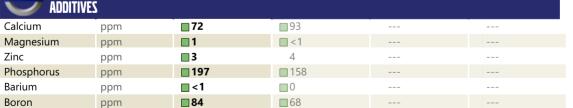

#### Job No:

|               | INFORMATION |                |             |      |
|---------------|-------------|----------------|-------------|------|
| Sample Number |             | VCP0008464     | VCP315967   | <br> |
| Sample Date   |             | 27 Jun 2024    | 13 Jul 2021 | <br> |
| Machine Hours |             | 3922           | 3922        | <br> |
| Dil Hours     |             | 3922           | 1922        | <br> |
| Dil Changed   |             | N/A            | Not Changd  | <br> |
| Sample Status |             | NORMAL         | NORMAL      | <br> |
|               |             |                |             |      |
| OIL CON       | DITION      |                |             |      |
| /isc @ 40°C   | cSt         | 28.6           | 26.4        | <br> |
|               | CSI         | 20.0           | 20.4        | <br> |
| VOLVO         |             |                |             |      |
| 🥑 Contan      | IINATION    |                |             |      |
| Vater         | %           | NEG            | NEG         | <br> |
| Silicon       | ppm         | <b>4</b>       | 4           | <br> |
| odium         | ppm         | <b>4</b>       | 7           | <br> |
| otassium      | ppm         | 2              | <b></b> <1  | <br> |
|               |             |                |             |      |
| WEAR N        | IETALS      |                |             |      |
| ron           | ppm         | 18             | 38          | <br> |
| Copper        | ppm         | 15             | 34          | <br> |
| .ead          | ppm         | 0              | <1          | <br> |
| īn            | ppm         | <li>&lt;1</li> | 5           | <br> |
| Aluminum      | ppm         | 8              | 17          | <br> |
| Chromium      | ppm         | 0              | <1          | <br> |
| Molybdenum    | ppm         | 0              | <1          | <br> |
| Nickel        | ppm         | <b>■</b> <1    | 5           | <br> |
| itanium       | ppm         | 0              | 0           | <br> |
| ilver         | ppm         | 0              | 0           | <br> |
| /langanese    | ppm         | <br><1         | 1           | <br> |
| /anadium      | ppm         | 0              | 0           | <br> |
|               | ррп         | U              | 0           | <br> |