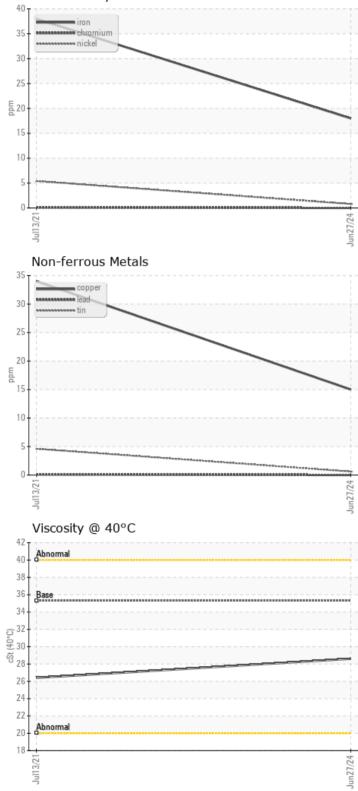

#### Job No:

|               | INFORMATION |                |             |      |
|---------------|-------------|----------------|-------------|------|
| Sample Number |             | VCP0008464     | VCP315967   | <br> |
| Sample Date   |             | 27 Jun 2024    | 13 Jul 2021 | <br> |
| Machine Hours |             | 3922           | 3922        | <br> |
| Dil Hours     |             | 3922           | 1922        | <br> |
| Dil Changed   |             | N/A            | Not Changd  | <br> |
| Sample Status |             | NORMAL         | NORMAL      | <br> |
|               |             |                |             |      |
| OIL CON       | DITION      |                |             |      |
| /isc @ 40°C   | cSt         | 28.6           | 26.4        | <br> |
|               | CSI         | 20.0           | 20.4        | <br> |
| VOLVO         |             |                |             |      |
| 🥑 Contan      | IINATION    |                |             |      |
| Vater         | %           | NEG            | NEG         | <br> |
| Silicon       | ppm         | <b>4</b>       | 4           | <br> |
| odium         | ppm         | <b>4</b>       | 7           | <br> |
| otassium      | ppm         | 2              | <b></b> <1  | <br> |
|               |             |                |             |      |
| WEAR N        | IETALS      |                |             |      |
| ron           | ppm         | 18             | 38          | <br> |
| Copper        | ppm         | 15             | 34          | <br> |
| .ead          | ppm         | 0              | <1          | <br> |
| īn            | ppm         | <li>&lt;1</li> | 5           | <br> |
| Aluminum      | ppm         | 8              | 17          | <br> |
| Chromium      | ppm         | 0              | <1          | <br> |
| Molybdenum    | ppm         | 0              | <1          | <br> |
| Nickel        | ppm         | <b>■</b> <1    | 5           | <br> |
| itanium       | ppm         | 0              | 0           | <br> |
| ilver         | ppm         | 0              | 0           | <br> |
| /langanese    | ppm         | <br><1         | 1           | <br> |
| /anadium      | ppm         | 0              | 0           | <br> |
|               | ррп         | U              | 0           | <br> |

## Ferrous Alloys

VOLVO