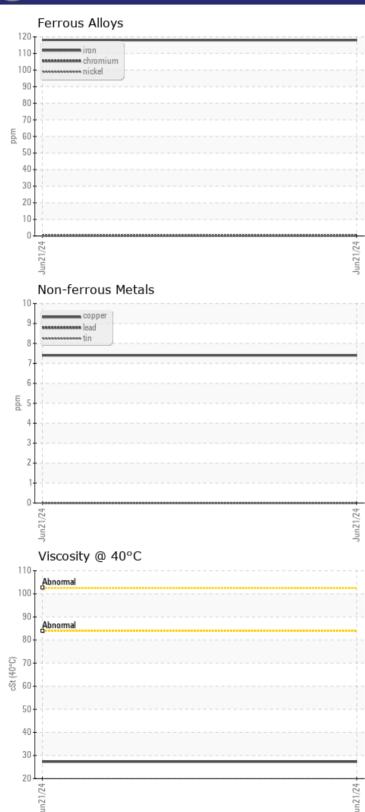

# CONSTRUCTION EQUIPMENT VOLVO 625766-TRANSMISSION

Sample No: VCP0008727
Oil Type: {unknown}

Job No:

| SAMPLE                     | INFORMATION |               |      |  |
|----------------------------|-------------|---------------|------|--|
| Sample Number              |             | VCP0008727    | <br> |  |
|                            |             | 21 Jun 2024   | <br> |  |
| Sample Date  Machine Hours |             |               | <br> |  |
|                            |             | 0             |      |  |
| Oil Hours                  |             | 0             |      |  |
| Oil Changed                |             | N/A           | <br> |  |
| Sample Status              |             | NORMAL        | <br> |  |
| VOLVO                      |             |               |      |  |
| OIL CON                    | DITION      |               |      |  |
| Visc @ 40°C                | cSt         | <b>27.3</b>   | <br> |  |
| VISC @ 40 C                | CSt         |               |      |  |
| VOLVO                      |             |               |      |  |
| CONTAN                     | MINATION    |               |      |  |
| Water                      | %           | NEG           | <br> |  |
| Silicon                    | ppm         | <b>■7</b>     | <br> |  |
| Sodium                     | ppm         | <b>■8</b>     | <br> |  |
| Potassium                  | ppm         | <b>■</b> 3    | <br> |  |
|                            |             |               |      |  |
| VOLVO                      | AFTALC      |               |      |  |
| WEAR N                     | NE I ALS    |               |      |  |
| Iron                       | ppm         | <b>118</b>    | <br> |  |
| Copper                     | ppm         | <b>□7</b>     | <br> |  |
| Lead                       | ppm         | <b>0</b>      | <br> |  |
| Tin                        | ppm         | <b>■</b> 0    | <br> |  |
| Aluminum                   | ppm         | <b>2</b>      | <br> |  |
| Chromium                   | ppm         | <b>-&lt;1</b> | <br> |  |
| Molybdenum                 | ppm         | 0             | <br> |  |
| Nickel                     | ppm         | 0             | <br> |  |
| Titanium                   | ppm         | 0             | <br> |  |
| Silver                     | ppm         | 0             | <br> |  |
| Manganese                  | ppm         | 8             | <br> |  |
| Vanadium                   | ppm         | 0             | <br> |  |
|                            | 1-1-        |               |      |  |
| VOLVO                      | IFC .       |               | <br> |  |
| ADDITIV                    | IFZ.        |               |      |  |
| Calcium                    | ppm         | 84            | <br> |  |
| Magnesium                  | ppm         | 3             | <br> |  |
| Zinc                       | ppm         | 41            | <br> |  |
| Phosphorus                 | ppm         | 205           | <br> |  |
| Barium                     | ppm         | 2             | <br> |  |
| Boron                      | ppm         | 62            | <br> |  |

## Diagnosis

Resample at the next service interval to monitor. Please specify the brand, type, and viscosity of the oil on your next sample.All component wear rates are normal. There is no indication of any contamination in the fluid. The condition of the fluid is acceptable for the time in service.