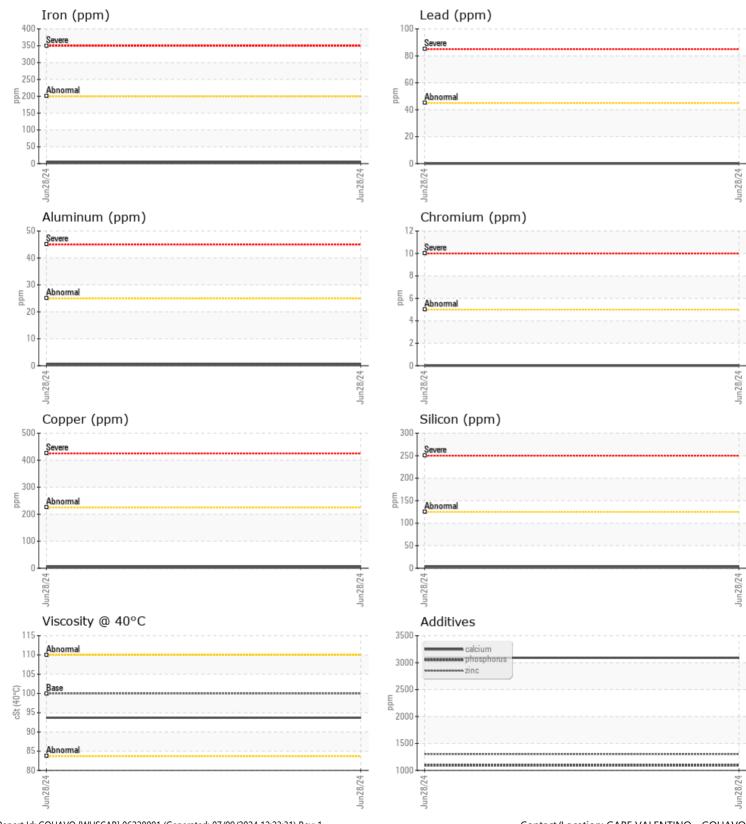

## SAMPLE INFORMATION VCP453672 Sample Number Sample Date 28 Jun 2024 Machine Hours 0 Oil Hours 0 Oil Changed Not Changd NORMAL Sample Status **OIL CONDITION** Visc @ 40°C cSt 93.7 CONTAMINATION Water % NEG Silicon ppm 4 Sodium **4** ppm Potassium ppm ■ <1 WEAR METALS Iron ppm 4 Copper ppm 5 Lead ppm 0 🔲 Tin ppm 0 Aluminum ppm ■<1 Chromium 0 🔲 ppm Molybdenum ppm 0 Nickel 0 ppm Titanium 0 ppm Silver 0 ppm

## Diagnosis

Resample at the next service interval to monitor.All component wear rates are normal. There is no indication of any contamination in the oil. The condition of the oil is acceptable for the time in service.

| Manganese |
|-----------|
| Vanadium  |
|           |

ppm

ppm

0

0

| ADDITI     | VES |             |      |  |
|------------|-----|-------------|------|--|
| Calcium    | ppm | 3091        | <br> |  |
| Magnesium  | ppm | <b>10</b>   | <br> |  |
| Zinc       | ppm | <b>1302</b> | <br> |  |
| Phosphorus | ppm | 🔳 1095      | <br> |  |
| Barium     | ppm | <b></b> <1  | <br> |  |
| Boron      | ppm | ∎1          | <br> |  |

## **CONSTRUCTION EQUIPMENT**

GRAPHS

VOLVO

Report Id: GOUAVO [WUSCAR] 06228001 (Generated: 07/09/2024 12:23:31) Rev: 1

Contact/Location: GABE VALENTINO - GOUAVO