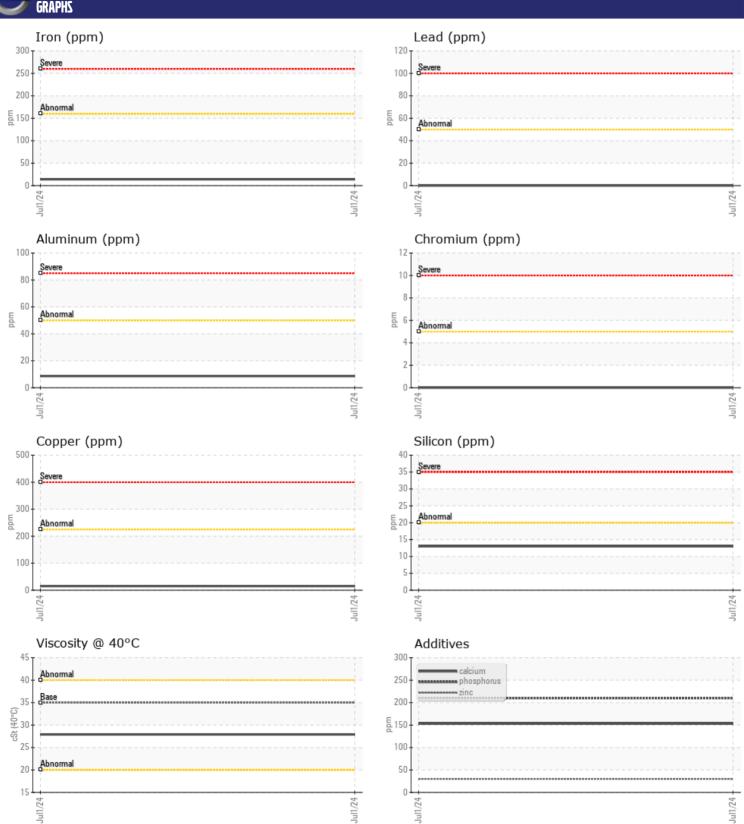

# CONSTRUCTION EQUIPMENT VOLVO A25G 752925 - TRANSMISSION (AUTO)

Sample No: VCP451433
Oil Type: DEXRON III

Job No:

| SAMPLE          | E INFORMATION |               |      |  |
|-----------------|---------------|---------------|------|--|
| Sample Number   |               | VCP451433     | <br> |  |
| Sample Date     |               | 01 Jul 2024   | <br> |  |
| Machine Hours   |               | 762           | <br> |  |
| Oil Hours       |               | 0             | <br> |  |
| Oil Changed     |               | Changed       | <br> |  |
| Sample Status   |               | NORMAL        | <br> |  |
|                 |               |               |      |  |
| OIL CON         | IDITION       |               |      |  |
| Visc @ 40°C     | cSt           | <b>27.9</b>   | <br> |  |
| VISC @ 40 C     | CSt           | <b>21.9</b>   | <br> |  |
| VOLVO           |               |               |      |  |
| CONTAIN CONTAIN | MINATION      |               |      |  |
| Water           | %             | NEG           | <br> |  |
| Silicon         | ppm           | <b>13</b>     | <br> |  |
| Sodium          | ppm           | <b>6</b>      | <br> |  |
| Potassium       | ppm           | <b>■</b> 3    | <br> |  |
|                 |               |               |      |  |
| WEAR            | METALS        |               |      |  |
| Iron            | ppm           | <b>1</b> 4    | <br> |  |
| Copper          | ppm           | <b>15</b>     | <br> |  |
| Lead            | ppm           | <b>0</b>      | <br> |  |
| Tin             | ppm           | <b>-&lt;1</b> | <br> |  |
| Aluminum        | ppm           | <b>■</b> 9    | <br> |  |
| Chromium        | ppm           | <b>■</b> 0    | <br> |  |
| Molybdenum      | ppm           | <b>0</b>      | <br> |  |
| Nickel          | ppm           | <b>■&lt;1</b> | <br> |  |
| Titanium        | ppm           | 0             | <br> |  |
| Silver          | ppm           | ■0            | <br> |  |
| Manganese       | ppm           | <b>2</b>      | <br> |  |
| Vanadium        | ppm           | 0             | <br> |  |
|                 |               |               |      |  |
| ADDITIV         | VES           |               |      |  |
| Calcium         | ppm           | <b>153</b>    | <br> |  |
| Magnesium       | ppm           | <1            | <br> |  |
| Zinc            | ppm           | ■30           | <br> |  |
| Phosphorus      | ppm           | <b>210</b>    | <br> |  |
| Barium          | ppm           | <b>-</b> <1   | <br> |  |
| Boron           | ppm           | <b>1</b> 72   | <br> |  |
|                 | -1-1-         | _             |      |  |