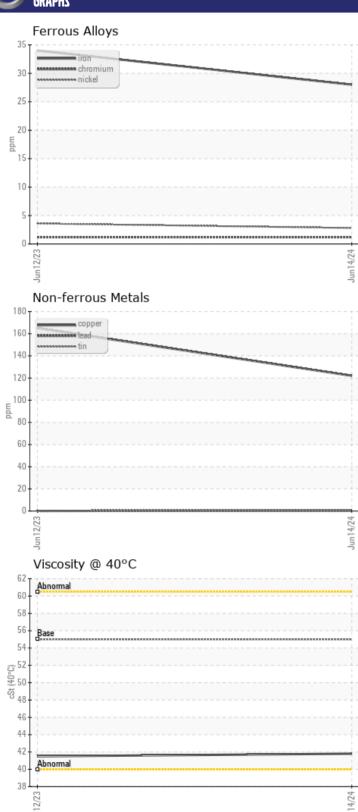

## CONSTRUCTION EQUIPMENT VOLVO A45G 342577 - WET DISC BRAKE

Sample No: VCP423880
Oil Type: VOLVO WB 102

Job No:

| LAMDI         | E INFORMATION |               |              |      |
|---------------|---------------|---------------|--------------|------|
| _             |               |               | VCD 447202   | <br> |
| Sample Number |               | VCP423880     | VCP417292    | <br> |
| Sample Date   |               | 14 Jun 2024   | 12 Jun 2023  | <br> |
| Machine Hours |               | 5306          | 3914         | <br> |
| Oil Hours     |               | 0             | 0            | <br> |
| Oil Changed   |               | Not Changd    | Changed      | <br> |
| Sample Status |               | NORMAL        | NORMAL       | <br> |
| VOLVO         |               |               |              |      |
| OIL CON       | IDITION       |               |              |      |
| Visc @ 40°C   | cSt           | <b>41.8</b>   | <b>41.5</b>  | <br> |
| VISC @ 40 C   | CSt           | <b>41.0</b>   | <b>41.</b> 3 | <br> |
| VOLVO         |               |               |              |      |
| CONTAI        | MINATION      |               |              |      |
| Water         | %             | NEG           | NEG          | <br> |
| Silicon       | ppm           | <b>17</b>     | <b>1</b> 7   | <br> |
| Sodium        | ppm           | 3             | <u> </u>     | <br> |
| Potassium     | ppm           | <b>1</b>      | 0            | <br> |
|               | I. I.         | _             |              |      |
| VOLVO         | AETAL C       |               |              |      |
| WEAR I        | MF1AT7        |               |              |      |
| Iron          | ppm           | ■28           | ■34          | <br> |
| Copper        | ppm           | <b>122</b>    | <b>165</b>   | <br> |
| Lead          | ppm           | <b>■</b> <1   | <b>0</b>     | <br> |
| Tin           | ppm           | <b>■&lt;1</b> | <b>-</b> <1  | <br> |
| Aluminum      | ppm           | <b>2</b>      | < 1          | <br> |
| Chromium      | ppm           | <b>1</b>      | <b>1</b>     | <br> |
| Molybdenum    | ppm           | <b>-&lt;1</b> | < 1          | <br> |
| Nickel        | ppm           | ■3            | <b>4</b>     | <br> |
| Titanium      | ppm           | <1            | 0            | <br> |
| Silver        | ppm           | 0             | 0            | <br> |
| Manganese     | ppm           | <b>1</b>      | <b>2</b>     | <br> |
| Vanadium      | ppm           | <1            | 0            | <br> |
|               |               |               |              |      |
| VOLVO         | VIEC .        |               |              |      |
| ADDITIV       | VE2           |               |              |      |
| Calcium       | ppm           | <b>4405</b>   | ■3929        | <br> |
| Magnesium     | ppm           | <b>14</b>     | <b>1</b> 3   | <br> |
| Zinc          | ppm           | <b>1749</b>   | <b>1637</b>  | <br> |
| Phosphorus    | ppm           | <b>1288</b>   | □1349        | <br> |
| Barium        | ppm           | <b>0</b>      | <b>0</b>     | <br> |
| Boron         | ppm           | <b>160</b>    | <b>140</b>   | <br> |
|               |               |               |              |      |

## Diagnosis

Resample at the next service interval to monitor. All component wear rates are normal. There is no indication of any contamination in the oil. The condition of the oil is acceptable for the time in service.