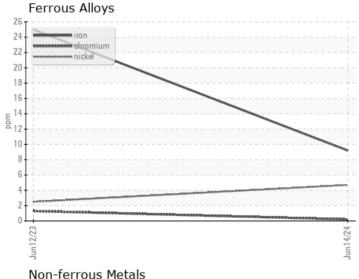

## CONSTRUCTION EQUIPMENT VOLVO A45G 342577 - DIESEL ENGINE

Sample No: VCP423884

Oil Type: VOLVO ULTRA DIESEL ENGINE OIL 15W40 VDS-3

Job No:

| VOLVO            |               |                  |               |  |  |
|------------------|---------------|------------------|---------------|--|--|
| SAMPLE IN        | NFORMATION    |                  |               |  |  |
| Sample Number    | -             | VCP423884        | VCP415700     |  |  |
| Sample Date      |               | 14 Jun 2024      | 12 Jun 2023   |  |  |
| Machine Hours    |               | 5306             | 3914          |  |  |
| Oil Hours        |               | 0                | 0             |  |  |
| Oil Changed      |               | N/A              | Changed       |  |  |
| Sample Status    |               | NORMAL           | NORMAL        |  |  |
|                  |               |                  |               |  |  |
| OIL CONDI.       | TION          |                  |               |  |  |
| Visc @ 100°C     | cSt           | <b>12.4</b>      | <b>□</b> 13.1 |  |  |
| Base Number (BN) |               | 7.0              | 6.9           |  |  |
| Oxidation (PA)   | mg KOH/g<br>% | 73               | 91            |  |  |
| Oxidation (FA)   | 70            | 73               | 91            |  |  |
| VOLVO            |               |                  |               |  |  |
| CONTAMIN         | NATION        |                  |               |  |  |
| Water            | %             | NEG              | NEG           |  |  |
| Soot %           | %             | ■ 0.3            | ■0.8          |  |  |
| Nitration (PA)   | %             | 78               | 91            |  |  |
| Sulfation (PA)   | %             | 63               | 67            |  |  |
| Glycol           | %             | NEG              | NEG           |  |  |
| Fuel             | %             | ■ 0.3            | <1.0          |  |  |
| Silicon          | ppm           | <b>6</b>         | <b>6</b>      |  |  |
| Sodium           | ppm           | <b>■12</b>       | <b>1</b>      |  |  |
| Potassium        | ppm           | <b>2</b>         | <b>1</b>      |  |  |
| VOLVO            |               |                  |               |  |  |
| WEAR METALS      |               |                  |               |  |  |
| Iron             | ppm           | 9                | <b>2</b> 5    |  |  |
| Copper           | ppm           | <b>2</b>         | <b>2</b> 1    |  |  |
| Lead             | ppm           | <u> </u>         | 2             |  |  |
| Tin              | ppm           | <b>■&lt;1</b>    | _2            |  |  |
| Aluminum         | ppm           | <b>4</b>         | <b>2</b>      |  |  |
| Chromium         | ppm           | <b>■</b> <1      | <b>1</b>      |  |  |
| Molybdenum       | ppm           | <b>78</b>        | <b>40</b>     |  |  |
| Nickel           | ppm           | <b>5</b>         | <b>2</b>      |  |  |
| Titanium         | ppm           | 4                | 0             |  |  |
| Silver           | ppm           | <b>■</b> 0       | <b>0</b>      |  |  |
| Manganese        | ppm           | <b>1</b>         | <b>-</b> <1   |  |  |
| Vanadium         | ppm           | 0                | 0             |  |  |
| VOLVO            |               |                  |               |  |  |
| ADDITION         |               |                  |               |  |  |
| Calcium          | ppm           | <b>1647</b>      | <b>□</b> 1633 |  |  |
| Magnesium        | ppm           | <b>431</b>       | 489           |  |  |
| Zinc             | ppm           | ■ 1327           | 1094          |  |  |
| Phosphorus       | ppm           | ■ 1327<br>■ 1147 | 813           |  |  |
| Barium           | ppm           | <b>0</b>         | 0             |  |  |
|                  | L- L          |                  | ~             |  |  |

## GRAPHS