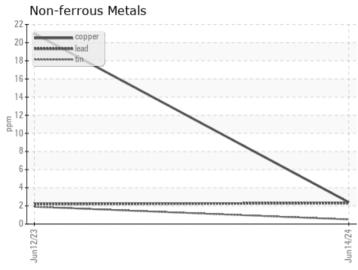

## CONSTRUCTION EQUIPMENT VOLVO A45G 342577 - DIESEL ENGINE

Sample No: VCP423884

Oil Type: VOLVO ULTRA DIESEL ENGINE OIL 15W40 VDS-3

Job No:

| VOLVO            |               |                  |               |  |  |
|------------------|---------------|------------------|---------------|--|--|
| SAMPLE IN        | NFORMATION    |                  |               |  |  |
| Sample Number    | -             | VCP423884        | VCP415700     |  |  |
| Sample Date      |               | 14 Jun 2024      | 12 Jun 2023   |  |  |
| Machine Hours    |               | 5306             | 3914          |  |  |
| Oil Hours        |               | 0                | 0             |  |  |
| Oil Changed      |               | N/A              | Changed       |  |  |
| Sample Status    |               | NORMAL           | NORMAL        |  |  |
|                  |               |                  |               |  |  |
| OIL CONDI.       | TION          |                  |               |  |  |
| Visc @ 100°C     | cSt           | <b>12.4</b>      | <b>□</b> 13.1 |  |  |
| Base Number (BN) |               | 7.0              | 6.9           |  |  |
| Oxidation (PA)   | mg KOH/g<br>% | 73               | 91            |  |  |
| Oxidation (FA)   | 70            | 73               | 91            |  |  |
| VOLVO            |               |                  |               |  |  |
| CONTAMIN         | NATION        |                  |               |  |  |
| Water            | %             | NEG              | NEG           |  |  |
| Soot %           | %             | ■ 0.3            | ■0.8          |  |  |
| Nitration (PA)   | %             | 78               | 91            |  |  |
| Sulfation (PA)   | %             | 63               | 67            |  |  |
| Glycol           | %             | NEG              | NEG           |  |  |
| Fuel             | %             | ■ 0.3            | <1.0          |  |  |
| Silicon          | ppm           | <b>6</b>         | <b>6</b>      |  |  |
| Sodium           | ppm           | <b>■12</b>       | <b>1</b>      |  |  |
| Potassium        | ppm           | <b>2</b>         | <b>1</b>      |  |  |
| VOLVO            |               |                  |               |  |  |
| WEAR METALS      |               |                  |               |  |  |
| Iron             | ppm           | 9                | <b>2</b> 5    |  |  |
| Copper           | ppm           | <b>2</b>         | <b>2</b> 1    |  |  |
| Lead             | ppm           | <u> </u>         | 2             |  |  |
| Tin              | ppm           | <b>■&lt;1</b>    | _2            |  |  |
| Aluminum         | ppm           | <b>4</b>         | <b>2</b>      |  |  |
| Chromium         | ppm           | <b>■</b> <1      | <b>1</b>      |  |  |
| Molybdenum       | ppm           | <b>78</b>        | <b>40</b>     |  |  |
| Nickel           | ppm           | <b>5</b>         | <b>2</b>      |  |  |
| Titanium         | ppm           | 4                | 0             |  |  |
| Silver           | ppm           | <b>■</b> 0       | <b>0</b>      |  |  |
| Manganese        | ppm           | <b>1</b>         | <b>-</b> <1   |  |  |
| Vanadium         | ppm           | 0                | 0             |  |  |
| VOLVO            |               |                  |               |  |  |
| ADDITION         |               |                  |               |  |  |
| Calcium          | ppm           | <b>1647</b>      | <b>□</b> 1633 |  |  |
| Magnesium        | ppm           | <b>431</b>       | 489           |  |  |
| Zinc             | ppm           | ■ 1327           | 1094          |  |  |
| Phosphorus       | ppm           | ■ 1327<br>■ 1147 | 813           |  |  |
| Barium           | ppm           | <b>0</b>         | 0             |  |  |
|                  | L- L          |                  | ~             |  |  |

## GRAPHS