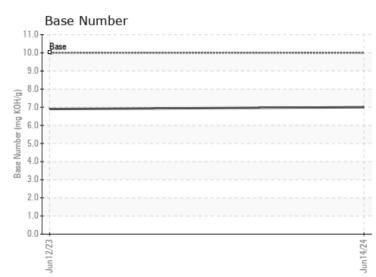

## CONSTRUCTION EQUIPMENT VOLVO A45G 342577 - DIESEL ENGINE

Sample No: VCP423884

Oil Type: VOLVO ULTRA DIESEL ENGINE OIL 15W40 VDS-3

Job No:

| VOLVO            |               |                  |               |  |  |
|------------------|---------------|------------------|---------------|--|--|
| SAMPLE IN        | NFORMATION    |                  |               |  |  |
| Sample Number    | -             | VCP423884        | VCP415700     |  |  |
| Sample Date      |               | 14 Jun 2024      | 12 Jun 2023   |  |  |
| Machine Hours    |               | 5306             | 3914          |  |  |
| Oil Hours        |               | 0                | 0             |  |  |
| Oil Changed      |               | N/A              | Changed       |  |  |
| Sample Status    |               | NORMAL           | NORMAL        |  |  |
|                  |               |                  |               |  |  |
| OIL CONDI.       | TION          |                  |               |  |  |
| Visc @ 100°C     | cSt           | <b>12.4</b>      | <b>□</b> 13.1 |  |  |
| Base Number (BN) |               | 7.0              | 6.9           |  |  |
| Oxidation (PA)   | mg KOH/g<br>% | 73               | 91            |  |  |
| Oxidation (FA)   | 70            | 73               | 91            |  |  |
| VOLVO            |               |                  |               |  |  |
| CONTAMIN         | NATION        |                  |               |  |  |
| Water            | %             | NEG              | NEG           |  |  |
| Soot %           | %             | ■ 0.3            | ■0.8          |  |  |
| Nitration (PA)   | %             | 78               | 91            |  |  |
| Sulfation (PA)   | %             | 63               | 67            |  |  |
| Glycol           | %             | NEG              | NEG           |  |  |
| Fuel             | %             | ■ 0.3            | <1.0          |  |  |
| Silicon          | ppm           | <b>6</b>         | <b>6</b>      |  |  |
| Sodium           | ppm           | <b>■12</b>       | <b>1</b>      |  |  |
| Potassium        | ppm           | <b>2</b>         | <b>1</b>      |  |  |
| VOLVO            |               |                  |               |  |  |
| WEAR METALS      |               |                  |               |  |  |
| Iron             | ppm           | 9                | <b>2</b> 5    |  |  |
| Copper           | ppm           | <b>2</b>         | <b>2</b> 1    |  |  |
| Lead             | ppm           | <u> </u>         | 2             |  |  |
| Tin              | ppm           | <b>■&lt;1</b>    | _2            |  |  |
| Aluminum         | ppm           | <b>4</b>         | <b>2</b>      |  |  |
| Chromium         | ppm           | <b>■</b> <1      | <b>1</b>      |  |  |
| Molybdenum       | ppm           | <b>78</b>        | <b>40</b>     |  |  |
| Nickel           | ppm           | <b>5</b>         | <b>2</b>      |  |  |
| Titanium         | ppm           | 4                | 0             |  |  |
| Silver           | ppm           | <b>■</b> 0       | <b>0</b>      |  |  |
| Manganese        | ppm           | <b>1</b>         | <b>-</b> <1   |  |  |
| Vanadium         | ppm           | 0                | 0             |  |  |
| VOLVO            |               |                  |               |  |  |
| ADDITION         |               |                  |               |  |  |
| Calcium          | ppm           | <b>1647</b>      | <b>□</b> 1633 |  |  |
| Magnesium        | ppm           | <b>431</b>       | 489           |  |  |
| Zinc             | ppm           | ■ 1327           | 1094          |  |  |
| Phosphorus       | ppm           | ■ 1327<br>■ 1147 | 813           |  |  |
| Barium           | ppm           | <b>0</b>         | 0             |  |  |
|                  | L- L          |                  | ~             |  |  |

## GRAPHS