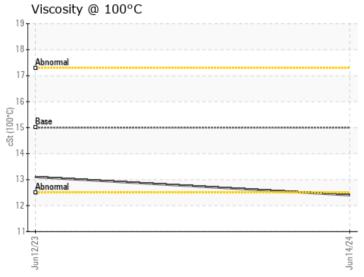

## CONSTRUCTION EQUIPMENT VOLVO A45G 342577 - DIESEL ENGINE

Sample No: VCP423884

Oil Type: VOLVO ULTRA DIESEL ENGINE OIL 15W40 VDS-3

Job No:

| VOLVO            |               |                  |               |  |  |
|------------------|---------------|------------------|---------------|--|--|
| SAMPLE IN        | NFORMATION    |                  |               |  |  |
| Sample Number    | -             | VCP423884        | VCP415700     |  |  |
| Sample Date      |               | 14 Jun 2024      | 12 Jun 2023   |  |  |
| Machine Hours    |               | 5306             | 3914          |  |  |
| Oil Hours        |               | 0                | 0             |  |  |
| Oil Changed      |               | N/A              | Changed       |  |  |
| Sample Status    |               | NORMAL           | NORMAL        |  |  |
|                  |               |                  |               |  |  |
| OIL CONDI.       | TION          |                  |               |  |  |
| Visc @ 100°C     | cSt           | <b>12.4</b>      | <b>□</b> 13.1 |  |  |
| Base Number (BN) |               | 7.0              | 6.9           |  |  |
| Oxidation (PA)   | mg KOH/g<br>% | 73               | 91            |  |  |
| Oxidation (FA)   | 70            | 73               | 91            |  |  |
| VOLVO            |               |                  |               |  |  |
| CONTAMIN         | NATION        |                  |               |  |  |
| Water            | %             | NEG              | NEG           |  |  |
| Soot %           | %             | ■ 0.3            | ■0.8          |  |  |
| Nitration (PA)   | %             | 78               | 91            |  |  |
| Sulfation (PA)   | %             | 63               | 67            |  |  |
| Glycol           | %             | NEG              | NEG           |  |  |
| Fuel             | %             | ■ 0.3            | <1.0          |  |  |
| Silicon          | ppm           | <b>6</b>         | <b>6</b>      |  |  |
| Sodium           | ppm           | <b>■12</b>       | <b>1</b>      |  |  |
| Potassium        | ppm           | <b>2</b>         | <b>1</b>      |  |  |
| VOLVO            |               |                  |               |  |  |
| WEAR METALS      |               |                  |               |  |  |
| Iron             | ppm           | 9                | <b>2</b> 5    |  |  |
| Copper           | ppm           | <b>2</b>         | <b>2</b> 1    |  |  |
| Lead             | ppm           | <u> </u>         | 2             |  |  |
| Tin              | ppm           | <b>■&lt;1</b>    | _2            |  |  |
| Aluminum         | ppm           | <b>4</b>         | <b>2</b>      |  |  |
| Chromium         | ppm           | <b>■</b> <1      | <b>1</b>      |  |  |
| Molybdenum       | ppm           | <b>78</b>        | <b>40</b>     |  |  |
| Nickel           | ppm           | <b>5</b>         | <b>2</b>      |  |  |
| Titanium         | ppm           | 4                | 0             |  |  |
| Silver           | ppm           | <b>■</b> 0       | <b>0</b>      |  |  |
| Manganese        | ppm           | <b>1</b>         | <b>-</b> <1   |  |  |
| Vanadium         | ppm           | 0                | 0             |  |  |
| VOLVO            |               |                  |               |  |  |
| ADDITION         |               |                  |               |  |  |
| Calcium          | ppm           | <b>1647</b>      | <b>□</b> 1633 |  |  |
| Magnesium        | ppm           | <b>431</b>       | 489           |  |  |
| Zinc             | ppm           | ■ 1327           | 1094          |  |  |
| Phosphorus       | ppm           | ■ 1327<br>■ 1147 | 813           |  |  |
| Barium           | ppm           | <b>0</b>         | 0             |  |  |
|                  | L- L          |                  | ~             |  |  |

## GRAPHS