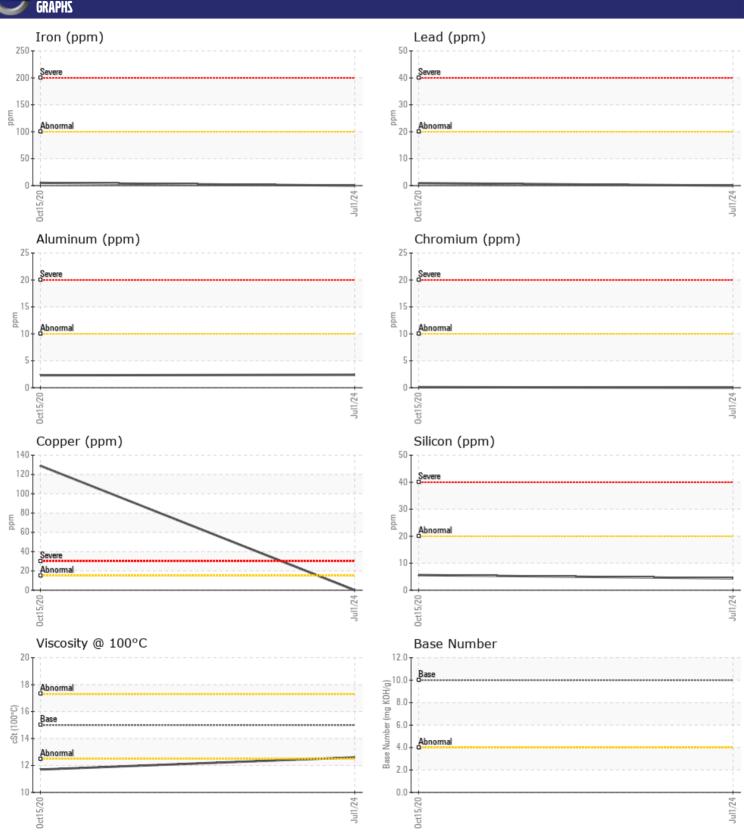

## CONSTRUCTION EQUIPMENT 592764 HERC VOLVO EC350 310708 - DIESEL ENGINE

Sample No: VCP443810

Oil Type: VOLVO ULTRA DIESEL ENGINE OIL 15W40 VDS-3

**Job No:** 592764 HERC

| VOLVO            |            |              |             |      |
|------------------|------------|--------------|-------------|------|
| SAMPLE II        | NFORMATION |              |             |      |
| Sample Number    |            | VCP443810    | VCP291171   | <br> |
| Sample Date      |            | 01 Jul 2024  | 15 Oct 2020 | <br> |
| Machine Hours    |            | 3516         | 1683        | <br> |
| Oil Hours        |            | 0            | 0           | <br> |
| Oil Changed      |            | Not Changd   | Changed     | <br> |
| Sample Status    |            | NORMAL       | ABNORMAL    | <br> |
|                  |            |              |             |      |
| OIL CONDI        | TION       |              |             |      |
|                  |            | <b>-12.6</b> | 44.7        |      |
| Visc @ 100°C     | cSt        | <b>12.6</b>  | 11.7        | <br> |
| Base Number (BN) | 5 , 5      | <b>■</b> 6.4 | 71          | <br> |
| Oxidation (PA)   | %          | 53           | 71          | <br> |
| VOLVO            |            |              |             |      |
| CONTAMIN         | NATION     |              |             |      |
| Water            | %          | NEG          | NEG         | <br> |
| Soot %           | %          | ■ 0.1        | □0.1        | <br> |
| Nitration (PA)   | %          | 63           | 78          | <br> |
| Sulfation (PA)   | %          | 51           | 64          | <br> |
| Glycol           | %          | NEG          | 0.0         | <br> |
| Fuel             | %          | <1.0         | ■2.4        | <br> |
| Silicon          | ppm        | <b>4</b>     | <b>6</b>    | <br> |
| Sodium           | ppm        | <b>2</b>     | 2           | <br> |
| Potassium        | ppm        | <b>1</b>     | < 1         | <br> |
|                  |            |              |             |      |
| WEAR ME          | ZIAT       |              |             |      |
| _                |            | <b>0</b>     | <u></u> 5   | <br> |
| Iron<br>Copper   | ppm        | <b>0</b>     | ▲ 129       | <br> |
| Lead             | ppm        | <b>0</b>     | 129 < 1     | <br> |
| Tin              | ppm        | <b>■</b> <1  | 1           | <br> |
| Aluminum         | ppm        | <b>2</b>     | <b>1</b> 2  | <br> |
| Chromium         | ppm        | <b>0</b>     | <b>=</b> <1 | <br> |
| Molybdenum       | ppm        | ■80          | <b>1</b> 01 | <br> |
| Nickel           | ppm        | ■0           | 0           | <br> |
| Titanium         | ppm        | 0            | <1          | <br> |
| Silver           | ppm        | <b>0</b>     | <1          | <br> |
| Manganese        | ppm        | <b>■</b> <1  | <b>1</b> <1 | <br> |
| Vanadium         | ppm        | <1           | 0           | <br> |
|                  | 1.1        |              | -           |      |

## Diagnosis

Resample at the next service interval to monitor. All component wear rates are normal. There is no indication of any contamination in the oil. The BN result indicates that there is suitable alkalinity remaining in the oil. The condition of the oil is suitable for further service.