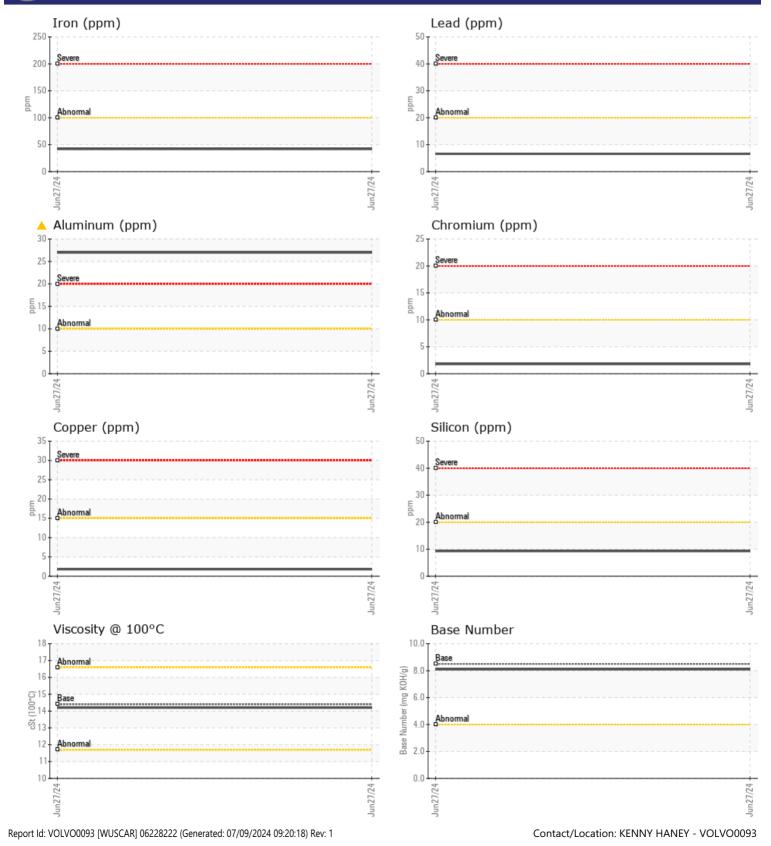

## Diagnosis

No corrective action is recommended at this time. Resample at the next service interval to monitor.The aluminum level is abnormal. All other component wear rates are normal. There is no indication of any contamination in the oil. The BN result indicates that there is suitable alkalinity remaining in the oil. The condition of the oil is suitable for further service.

| WFAR I     | METALS |             |              |  |
|------------|--------|-------------|--------------|--|
|            | -      | - 10        | <br><u>.</u> |  |
| Iron       | ppm    | 42          | <br>         |  |
| Copper     | ppm    | 2           | <br>         |  |
| Lead       | ppm    | 7           | <br>         |  |
| Tin        | ppm    | 2           | <br>         |  |
| Aluminum   | ppm    | <b>A</b> 27 | <br>         |  |
| Chromium   | ppm    | 2           | <br>         |  |
| Molybdenum | ppm    | 67          | <br>         |  |
| Nickel     | ppm    | <b></b> <1  | <br>         |  |
| Titanium   | ppm    | <b></b> <1  | <br>         |  |
| Silver     | ppm    |             | <br>         |  |
| Manganese  | ppm    | ■<1         | <br>         |  |
| Vanadium   | ppm    | <1          | <br>         |  |
|            |        |             |              |  |

| ADDITIVES  |     |             |  |  |  |  |
|------------|-----|-------------|--|--|--|--|
| Calcium    | ppm | 2284        |  |  |  |  |
| Magnesium  | ppm | <b>416</b>  |  |  |  |  |
| Zinc       | ppm | <b>1440</b> |  |  |  |  |
| Phosphorus | ppm | <b>1189</b> |  |  |  |  |
| Barium     | ppm | 0           |  |  |  |  |
| Boron      | ppm | <b>126</b>  |  |  |  |  |