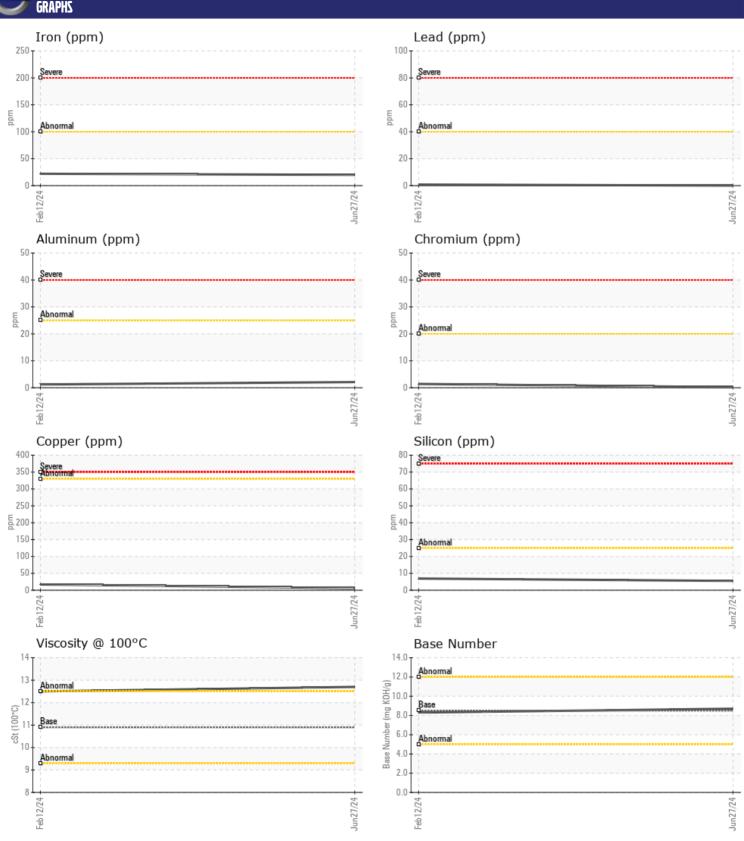

# CONSTRUCTION EQUIPMENT X59771 VOLVO A25G 752703 - DIESEL ENGINE

Sample No: VCP442720

Oil Type: **DIESEL ENGINE OIL SAE 30** 

Job No: X59771

| VOLVO                 | NFORMATION |              |             |      |
|-----------------------|------------|--------------|-------------|------|
|                       | NFURMATION |              |             |      |
| Sample Number         |            | VCP442720    | VCP442712   | <br> |
| Sample Date           |            | 27 Jun 2024  | 12 Feb 2024 | <br> |
| Machine Hours         |            | 2744         | 1976        | <br> |
| Oil Hours             |            | 0            | 0           | <br> |
| Oil Changed           |            | N/A          | Changed     | <br> |
| Sample Status         |            | NORMAL       | NORMAL      | <br> |
|                       |            |              |             |      |
| OIL CONDI             | TION       |              |             |      |
| Visc @ 100°C          | cSt        | <b>12.7</b>  | <b>12.5</b> | <br> |
| Base Number (BN)      | mg KOH/g   | ■8.7         | 8.3         | <br> |
| Oxidation (PA)        | %          | 84           | 85          | <br> |
|                       | , 0        | •            |             |      |
| VOLVO                 |            |              |             |      |
| CONTAMI               | NATION     |              |             |      |
| Water                 | %          | NEG          | NEG         | <br> |
| Soot %                | %          | ■ 0.6        | ■0.6        | <br> |
| Nitration (PA)        | %          | 76           | 75          | <br> |
| Sulfation (PA)        | %          | 63           | 64          | <br> |
| Glycol                | %          | NEG          | NEG         | <br> |
| Fuel                  | %          | <1.0         | <1.0        | <br> |
| Silicon               | ppm        | <b>6</b>     | 7           | <br> |
| Sodium                | ppm        | <b>3</b>     | 0           | <br> |
| Potassium             | ppm        | <b>■</b> <1  | <b>1</b>    | <br> |
| Totassium             | ррпп       |              |             |      |
| VOLVO                 |            |              |             |      |
| WEAR ME               | TALS       |              |             |      |
| Iron                  | ppm        | <b>20</b>    | <b>2</b> 2  | <br> |
| Copper                | ppm        | <b>6</b>     | 17          | <br> |
| Lead                  | ppm        | <b>■</b> 0   | <u> </u>    | <br> |
| Tin                   | ppm        | <b>=</b> <1  | 1           | <br> |
| Aluminum              | ppm        | <b>2</b>     | 1           | <br> |
| Chromium              | ppm        | <b>■</b> <1  | 1           | <br> |
| Molybdenum            | ppm        | ■38          | <b>1</b> 44 | <br> |
| Nickel                | ppm        | <b>2</b>     | 5           | <br> |
| Titanium              | ppm        | <b>0</b>     | <b>=</b> <1 | <br> |
| Silver                |            | <b>■</b> <1  | <1          | <br> |
|                       | ppm        |              |             | <br> |
| Manganese<br>Vanadium | ppm        | <b>■</b> <1  | <b>2</b>    |      |
| valiauluiti           | ppm        | U            | <1          | <br> |
| VOLVO                 |            |              |             |      |
| <b>ADDITIVE</b>       | <u></u>    |              |             |      |
| Calcium               | ppm        | <b>1687</b>  | <b>1615</b> | <br> |
| Magnesium             | ppm        | <b>■ 524</b> | 503         | <br> |
| Zinc                  |            | <b>1116</b>  | ■ 1132      | <br> |
|                       | ppm        |              | 922         |      |
| Phosphorus            | ppm        | ■960         | 922         | <br> |

### Diagnosis

Resample at the next service interval to monitor. All component wear rates are normal. There is no indication of any contamination in the oil. The BN result indicates that there is suitable alkalinity remaining in the oil. The condition of the oil is suitable for further service.