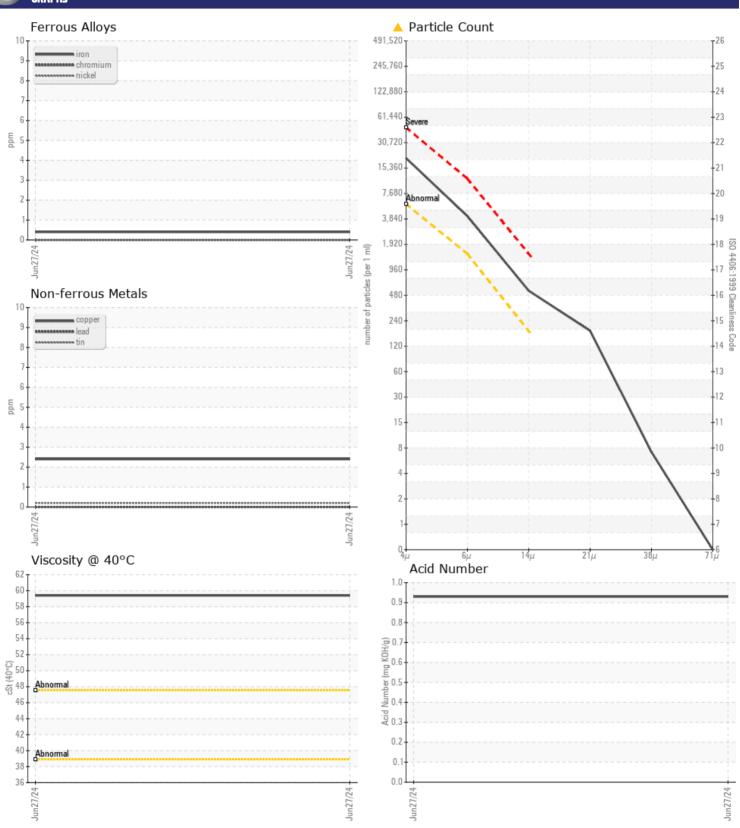

| CONTAMINATION   |       |               |  |  |  |  |
|-----------------|-------|---------------|--|--|--|--|
| Water           | %     | NEG           |  |  |  |  |
| Particles >4µm  | n     | <b>17492</b>  |  |  |  |  |
| Particles >6µn  | n     | <b>A</b> 3620 |  |  |  |  |
| Particles > 14µ | ım    | <b>477</b>    |  |  |  |  |
| ISO 4406:1999   | ) (c) | 21/19/16      |  |  |  |  |
| Silicon         | ppm   | ■8            |  |  |  |  |
| Sodium          | ppm   | <b>■&lt;1</b> |  |  |  |  |
| Potassium       | ppm   | <b>■&lt;1</b> |  |  |  |  |
|                 |       |               |  |  |  |  |

## Diagnosis

The filter change at the time of sampling has been noted. Resample at the next service interval to monitor.All component wear rates are normal. There is a high amount of particulates present in the oil. The AN level is acceptable for this fluid. The condition of the oil is suitable for further service.