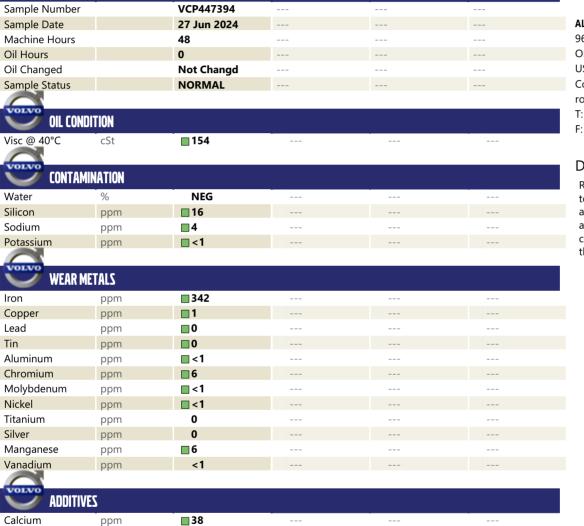

CONSTRUCTION EQUIPMENT 597440 ORLANDO CONST TAKEUCHI TL 10 410007826 - REAR RIGHT FINAL

Sample No: VCP447394

VOLVO

Oil Type:VOLVO PREMIUM GEAR OIL 85W-140 GL-5Job No:597440 ORLANDO CONST

## Diagnosis

Resample at the next service interval to monitor.All component wear rates are normal. There is no indication of any contamination in the oil. The condition of the oil is acceptable for the time in service.

276

16

0

ppm

ppm

ppm

ppm

ppm

Magnesium

Phosphorus

Zinc

Barium

Boron