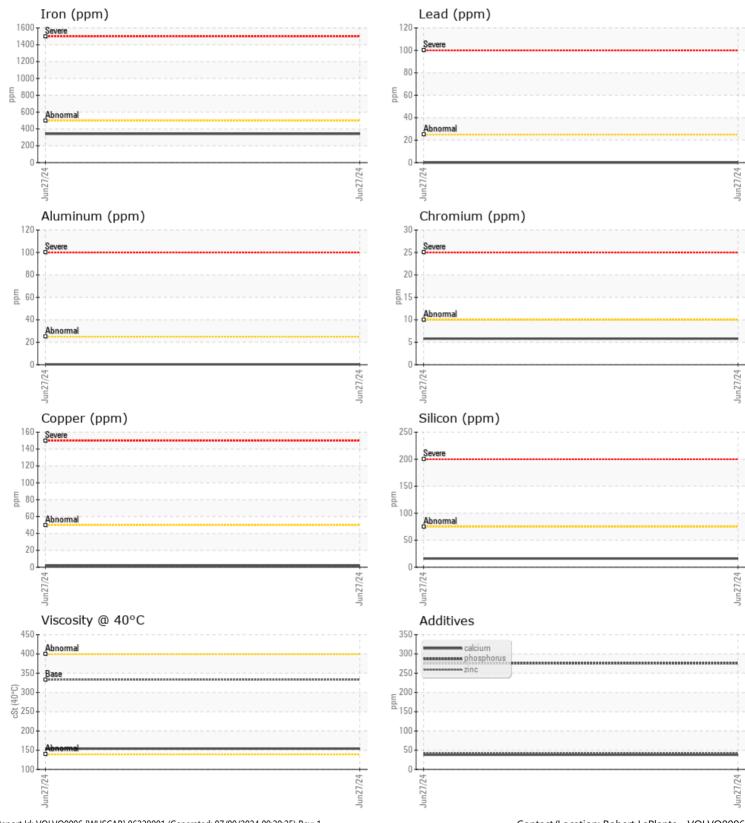

## **CONSTRUCTION EQUIPMENT**

GRAPHS

VOLVO

Report Id: VOLVO0096 [WUSCAR] 06229001 (Generated: 07/09/2024 09:20:25) Rev: 1

Contact/Location: Robert LaPlante - VOLVO0096