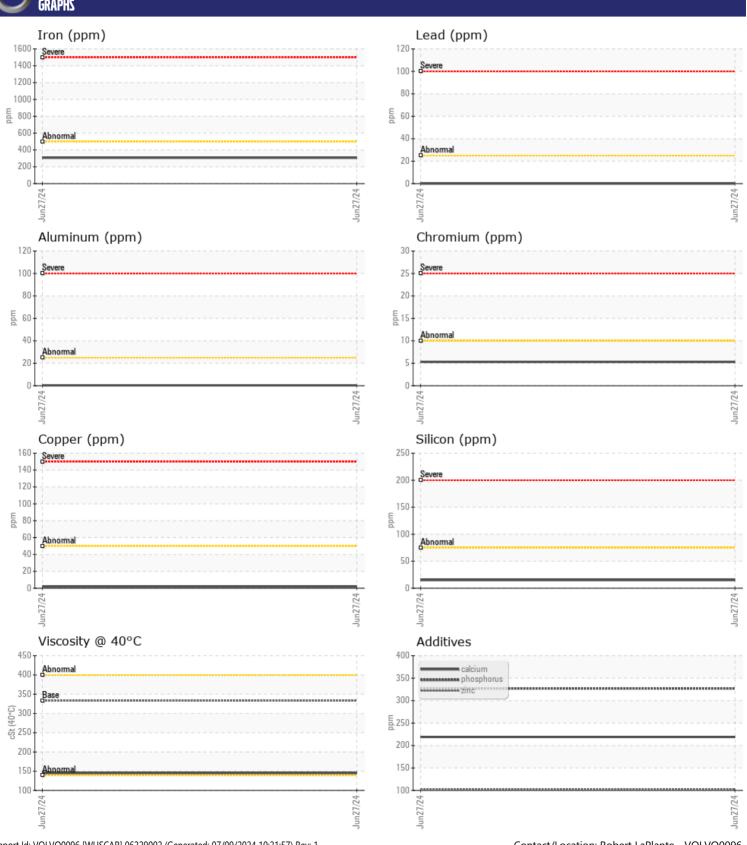

**0** 

Job No: 597440 ORLANDO CONST

ppm

ppm

ppm

| SAMPL         | E INFORMATION |             |  |  |  |  |  |
|---------------|---------------|-------------|--|--|--|--|--|
| Sample Number |               | VCP447393   |  |  |  |  |  |
| Sample Date   |               | 27 Jun 2024 |  |  |  |  |  |
| Machine Hours |               | 48          |  |  |  |  |  |
| Oil Hours     |               | 0           |  |  |  |  |  |
| Oil Changed   |               | Not Changd  |  |  |  |  |  |
| Sample Status |               | NORMAL      |  |  |  |  |  |
|               |               |             |  |  |  |  |  |
| OIL CONDITION |               |             |  |  |  |  |  |
| Visc @ 40°C   | cSt           | <b>145</b>  |  |  |  |  |  |
|               |               |             |  |  |  |  |  |
| CONTAI        | MINATION      |             |  |  |  |  |  |
| Water         | %             | NEG         |  |  |  |  |  |

| WEAR METALS |          |               |  |  |  |  |  |  |
|-------------|----------|---------------|--|--|--|--|--|--|
| WEINT       | IL I MLS |               |  |  |  |  |  |  |
| Iron        | ppm      | <b>307</b>    |  |  |  |  |  |  |
| Copper      | ppm      | <b>2</b>      |  |  |  |  |  |  |
| Lead        | ppm      | <b>0</b>      |  |  |  |  |  |  |
| Tin         | ppm      | ■0            |  |  |  |  |  |  |
| Aluminum    | ppm      | <b>-&lt;1</b> |  |  |  |  |  |  |
| Chromium    | ppm      | <b>■</b> 5    |  |  |  |  |  |  |
| Molybdenum  | ppm      | <b>■&lt;1</b> |  |  |  |  |  |  |
| Nickel      | ppm      | <b>■&lt;1</b> |  |  |  |  |  |  |
| Titanium    | ppm      | 0             |  |  |  |  |  |  |
| Silver      | ppm      | 0             |  |  |  |  |  |  |
| Manganese   | ppm      | <b>6</b>      |  |  |  |  |  |  |
| Vanadium    | ppm      | <1            |  |  |  |  |  |  |
|             |          |               |  |  |  |  |  |  |

| ADDIT      | Zavi |               |      |  |
|------------|------|---------------|------|--|
| Calcium    | ppm  | <b>219</b>    | <br> |  |
| Magnesium  | ppm  | <b>■&lt;1</b> | <br> |  |
| Zinc       | ppm  | <b>102</b>    | <br> |  |
| Phosphorus | ppm  | ■327          | <br> |  |
| Barium     | ppm  | <b>16</b>     | <br> |  |
| Boron      | maa  | <b>0</b>      | <br> |  |

## Diagnosis

Resample at the next service interval to monitor.All component wear rates are normal. There is no indication of any contamination in the oil. The condition of the oil is acceptable for the time in service.