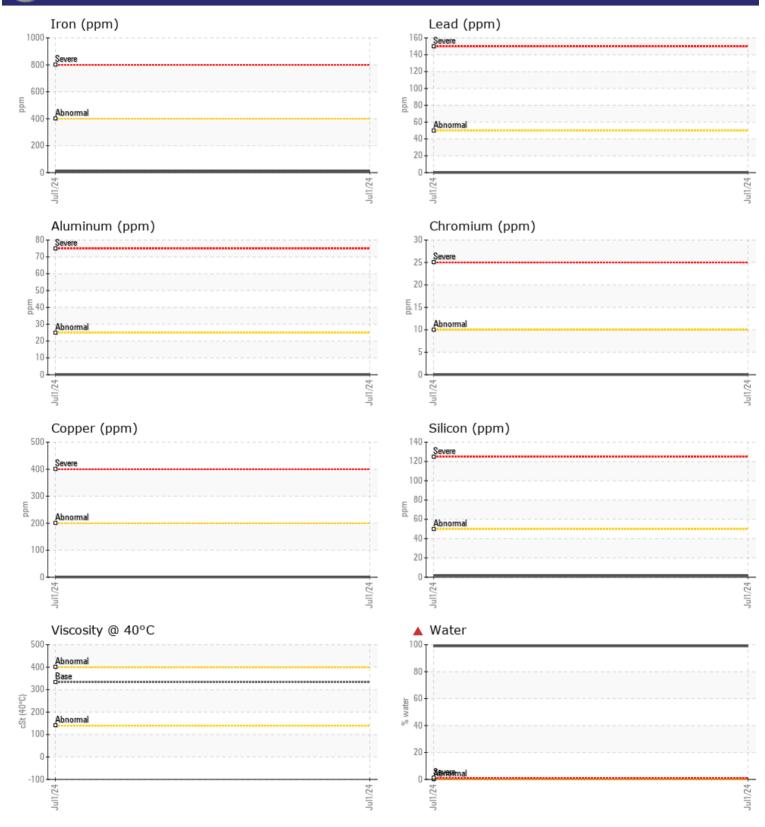

ppm

ppm

ppm

ppm

592764 HERC

|                | E INFORMATION |             |      |  |
|----------------|---------------|-------------|------|--|
| Sample Number  |               | VCP443811   | <br> |  |
| Sample Date    |               | 01 Jul 2024 | <br> |  |
| Machine Hours  |               | 3516        | <br> |  |
| Oil Hours      |               | 0           | <br> |  |
| Oil Changed    |               | Not Changd  | <br> |  |
| Sample Status  |               | SEVERE      | <br> |  |
|                |               |             |      |  |
| CONTAI         | MINATION      |             |      |  |
| Water          | %             | ▲ 99.0      | <br> |  |
| Silicon        | ppm           | 2           | <br> |  |
| Sodium         | ppm           | □<br>□ <1   | <br> |  |
| Potassium      | ppm           | 0           | <br> |  |
|                |               |             |      |  |
| WEND           | METALS        |             |      |  |
|                |               |             |      |  |
| Iron           | ppm           | 8           | <br> |  |
| Copper<br>Lead | ppm           | □ <1<br>□ 0 | <br> |  |
| Tin            | ppm<br>ppm    | 0           | <br> |  |
| Aluminum       | ppm           | 0           | <br> |  |
| Chromium       | ppm           | 0           | <br> |  |
| Molybdenum     | ppm           | 0           | <br> |  |
| Nickel         | ppm           |             | <br> |  |
| Titanium       | ppm           | 0           | <br> |  |
| Silver         | ppm           | 0           | <br> |  |
| Manganese      | ppm           | <b></b> <1  | <br> |  |
| Vanadium       | ppm           | <1          | <br> |  |
| VOLVO          |               |             | <br> |  |
| ADDITI         | VES           |             |      |  |
| Calcium        | ppm           | 7           | <br> |  |
| Magnesium      | ppm           |             | <br> |  |
| 2              |               |             |      |  |

## Diagnosis

We advise that you check for the source of water entry. We recommend that you drain the oil from the component if this has not already been done. We recommend an early resample to monitor this condition. Please note that there was too much water present in the oil to perform a viscosity test.All component wear rates are normal. Sample consists almost entirely of free water. There is a high concentration of water present in the oil. The oil is no longer serviceable due to the presence of contaminants.

## **CONSTRUCTION EQUIPMENT**

GRAPHS

VOLVO

Contact/Location: KENNY HANEY - VOLVO0093