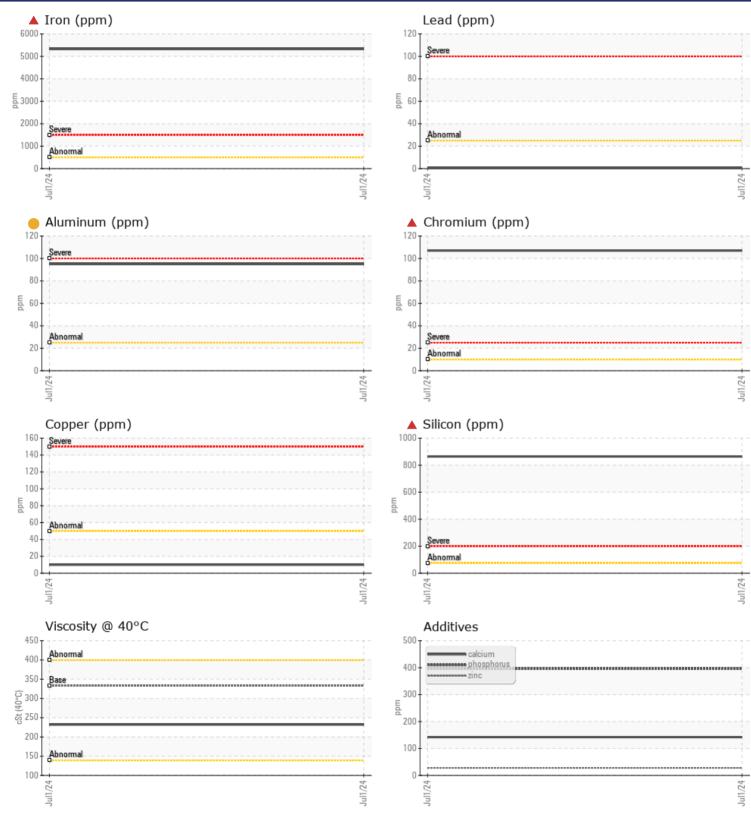

CONSTRUCTION EQUIPMENT 592764 HERC VOLVO EC350EL 310708 - REAR LEFT FINAL DRIVE

Sample No: VCP443808 Oil Type:

VOLVO

VOLVO PREMIUM GEAR OIL 85W-140 GL-5

Job No:

Boron

592764 HERC

|               | INFORMATION |              |      |  |                                                                          |
|---------------|-------------|--------------|------|--|--------------------------------------------------------------------------|
| Sample Number |             | VCP443808    | <br> |  |                                                                          |
| Sample Date   |             | 01 Jul 2024  | <br> |  | ALTA EQUIPMENT/FLAGLER CONSTRUCTION EQUIPMENT LLC                        |
| Machine Hours |             | 3516         | <br> |  | 8418 PALM RIVER ROAD                                                     |
| Oil Hours     |             | 0            | <br> |  | TAMPA, FL                                                                |
| Oil Changed   |             | Not Changd   | <br> |  | US 33619                                                                 |
| Sample Status |             | SEVERE       | <br> |  | Contact: KENNY HANEY                                                     |
|               |             |              |      |  | khaney@flaglerce.com                                                     |
| OIL CON       | DITION      |              |      |  | T: (813)630-0077                                                         |
| Visc @ 40°C   | cSt         | 232          | <br> |  | F: (813)630-2233                                                         |
| VOLVO         |             |              |      |  | Diagnosis                                                                |
| CONTAN        | MINATION    |              |      |  | We advise that you check all areas                                       |
| Water         | %           | NEG          | <br> |  | where dirt can enter the system. We                                      |
| Silicon       | ppm         | <b>A</b> 864 | <br> |  | recommend that you drain the oil from the component if this has not      |
| Sodium        | ppm         | 9            | <br> |  |                                                                          |
| Potassium     | ppm         | <b>9</b>     | <br> |  | already been done. We advise that                                        |
|               |             |              |      |  | you inspect for the source(s) of wear.                                   |
| WEAR N        | METALS      |              |      |  | We recommend an early resample to<br>monitor this condition.Gear wear is |
| Iron          | ppm         | <b>5</b> 328 | <br> |  | indicated. Elemental levels of silicon                                   |
| Copper        | ppm         | <b>10</b>    | <br> |  | (Si) and aluminum (Al) indicate alumina-silicate (coarse dirt) ingress.  |
| Lead          | ppm         | <b>  </b> <1 | <br> |  | The oil is no longer serviceable due                                     |
| Tin           | ppm         | 0            | <br> |  | to the presence of contaminants.                                         |
| Aluminum      | ppm         | 95           | <br> |  | •                                                                        |
| Chromium      | ppm         | <b>107</b>   | <br> |  |                                                                          |
| Molybdenum    | ppm         | <b>12</b>    | <br> |  |                                                                          |
| Nickel        | ppm         | <b>10</b>    | <br> |  |                                                                          |
| Titanium      | ppm         | 9            | <br> |  |                                                                          |
| Silver        | ppm         | 0            | <br> |  |                                                                          |
| Manganese     | ppm         | <b>44</b>    | <br> |  |                                                                          |
| Vanadium      | ppm         | <1           | <br> |  |                                                                          |
| VOLVO         |             |              | <br> |  |                                                                          |
| ADDITIN       | <b>IES</b>  |              |      |  |                                                                          |
| Calcium       | ppm         | <b>142</b>   | <br> |  |                                                                          |
| Magnesium     | ppm         | <b>1</b> 3   | <br> |  |                                                                          |
| Zinc          | ppm         | 28           | <br> |  |                                                                          |
| Phosphorus    | ppm         | 396          | <br> |  |                                                                          |
| Barium        | ppm         | 2            | <br> |  |                                                                          |