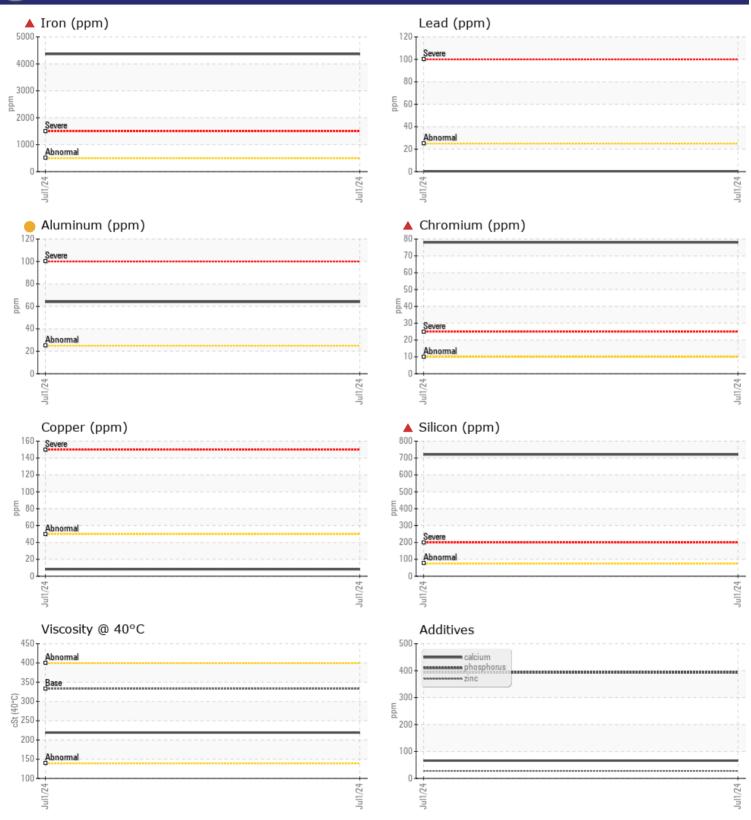

CONSTRUCTION EQUIPMENT 592764 HERC VOLVO EC350EL 310708 - REAR RIGHT FINAL DRIVE

Sample No: VCP443809 Oil Type:

VOLVO

VOLVO PREMIUM GEAR OIL 85W-140 GL-5

Job No:

Boron

592764 HERC

|               | E INFORMATION |              |          |   |   |                                                                         |
|---------------|---------------|--------------|----------|---|---|-------------------------------------------------------------------------|
| Sample Number | _             | VCP443809    |          |   |   |                                                                         |
| Sample Date   |               | 01 Jul 2024  |          |   |   | ALTA EQUIPMENT/FLAGLER CONSTRUCTION EQUIPMENT LL                        |
| Machine Hours |               | 3516         |          |   |   | 8418 PALM RIVER ROAD                                                    |
| Oil Hours     |               | 0            |          |   |   | TAMPA, FL                                                               |
| Oil Changed   |               | Not Changd   |          |   |   | US 33619                                                                |
| Sample Status |               | SEVERE       |          |   |   | Contact: KENNY HANEY                                                    |
|               |               |              |          |   |   | khaney@flaglerce.com                                                    |
| VOLVO         |               |              |          |   |   | T: (813)630-0077                                                        |
| V OIL CON     |               |              |          |   |   | F: (813)630-2233                                                        |
| Visc @ 40°C   | cSt           | 219          |          |   |   |                                                                         |
|               |               |              |          |   |   | Diagnasia                                                               |
|               | MINATION      |              |          |   |   | Diagnosis                                                               |
|               |               |              | <u>.</u> | - | - | We advise that you check all areas                                      |
| Water         | %             | NEG          |          |   |   | where dirt can enter the system. We                                     |
| Silicon       | ppm           | <b>A</b> 721 |          |   |   | recommend that you drain the oil                                        |
| Sodium        | ppm           | 6            |          |   |   | from the component if this has not already been done. We advise that    |
| Potassium     | ppm           | 5            |          |   |   | you inspect for the source(s) of wear.                                  |
| VOLVO         |               |              |          |   |   | We recommend an early resample to                                       |
| WEAR N        | METALS        |              |          |   |   | monitor this condition.Gear wear is                                     |
| Iron          | ppm           | <b>4366</b>  |          |   |   | indicated. Elemental levels of silicon                                  |
| Copper        | ppm           | 8            |          |   |   | (Si) and aluminum (Al) indicate alumina-silicate (coarse dirt) ingress. |
| Lead          | ppm           | <b></b> <1   |          |   |   | The oil is no longer serviceable due                                    |
| Tin           | ppm           | 0            |          |   |   | to the presence of contaminants.                                        |
| Aluminum      | ppm           | 64           |          |   |   |                                                                         |
| Chromium      | ppm           | <b>A</b> 78  |          |   |   |                                                                         |
| Molybdenum    | ppm           | 8            |          |   |   |                                                                         |
| Nickel        | ppm           | 6            |          |   |   |                                                                         |
| Titanium      | ppm           | 5            |          |   |   |                                                                         |
| Silver        | ppm           | 0            |          |   |   |                                                                         |
| Manganese     | ppm           | 37           |          |   |   |                                                                         |
| Vanadium      | ppm           | <1           |          |   |   |                                                                         |
|               |               |              |          |   |   |                                                                         |
|               | VFS           |              |          |   |   |                                                                         |
| Calcium       | ppm           | 66           |          |   |   | I                                                                       |
| Magnesium     | ppm           | 10           |          |   |   |                                                                         |
| Zinc          | ppm           | 28           |          |   |   |                                                                         |
| Phosphorus    | ppm           | 393          |          |   |   |                                                                         |
| Barium        |               | _            |          |   |   |                                                                         |
| Dariulli      | ppm           | 2            |          |   |   |                                                                         |