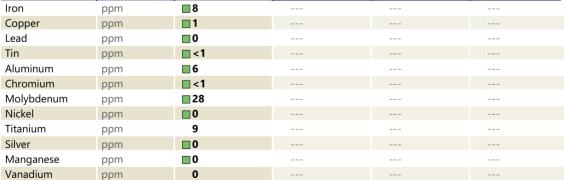

## CONSTRUCTION EQUIPMENT GOURMET MUSHROOM A12988 VOLVOL120H 633047 - DIESELENG

Sample No: VCP439595 **Oil Type:** MOBIL 15W40 Job No: A12988

|                  | INFORMATION |             |      |  |
|------------------|-------------|-------------|------|--|
| Sample Number    | -           | VCP439595   | <br> |  |
| Sample Date      |             | 03 Jul 2024 | <br> |  |
| Machine Hours    |             | 5260        | <br> |  |
| Oil Hours        |             | 250         | <br> |  |
| Oil Changed      |             | Changed     | <br> |  |
| Sample Status    |             | NORMAL      | <br> |  |
|                  |             |             |      |  |
| OIL COND         | ITION       |             |      |  |
| Visc @ 100°C     | cSt         | 13.3        | <br> |  |
| Base Number (BN) | ) mg KOH/g  | 7.8         | <br> |  |
| Oxidation (PA)   | %           | 45          | <br> |  |
|                  |             |             |      |  |
| CONTAM           | INATION     |             |      |  |
| Water            | %           | NEG         | <br> |  |
| Soot %           | %           | 0.3         | <br> |  |
| Nitration (PA)   | %           | 54          | <br> |  |
| Sulfation (PA)   | %           | 48          | <br> |  |
| Glycol           | %           | NEG         | <br> |  |
| Fuel             | %           | <1.0        | <br> |  |
| Silicon          | ppm         | 4           | <br> |  |
| Sodium           | ppm         | 2           | <br> |  |
| Potassium        | ppm         | 3           | <br> |  |
|                  |             |             |      |  |
| WEAR MI          | ETALS       |             |      |  |
| Iron             | ppm         | 8           | <br> |  |
| Copper           | ppm         | <b>1</b>    | <br> |  |
|                  |             | _           |      |  |

| ADDITIVES  |     |             |  |  |  |  |  |  |
|------------|-----|-------------|--|--|--|--|--|--|
| Calcium    | ppm | 1767        |  |  |  |  |  |  |
| Magnesium  | ppm | <b>463</b>  |  |  |  |  |  |  |
| Zinc       | ppm | 1182        |  |  |  |  |  |  |
| Phosphorus | ppm | <b>1027</b> |  |  |  |  |  |  |
| Barium     | ppm | 0           |  |  |  |  |  |  |
| Boron      | ppm | 21          |  |  |  |  |  |  |