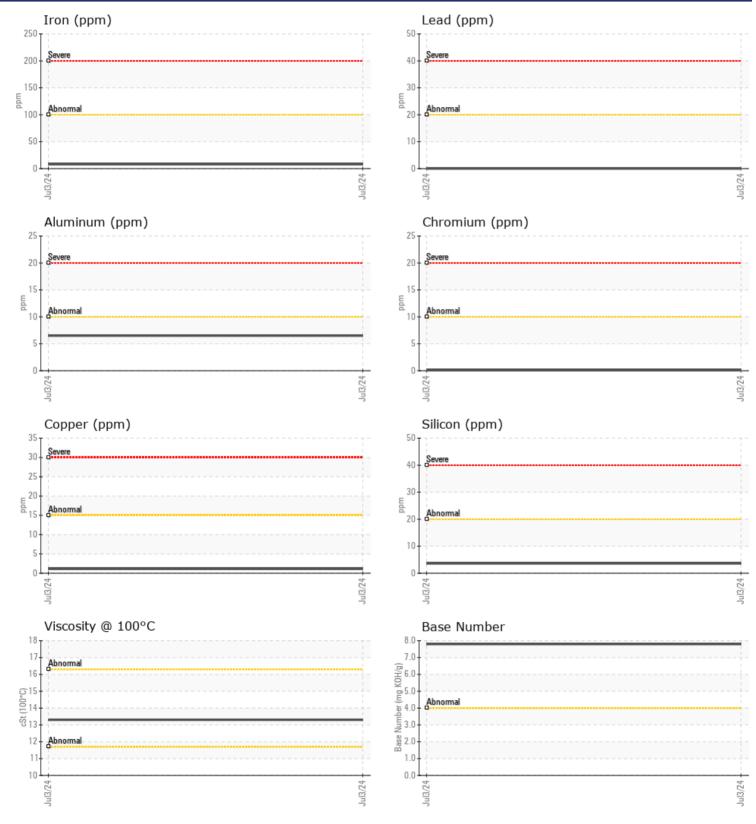

## Diagnosis

Resample at the next service interval to monitor.All component wear rates are normal. There is no indication of any contamination in the oil. The BN result indicates that there is suitable alkalinity remaining in the oil. The condition of the oil is suitable for further service.

## **CONSTRUCTION EQUIPMENT**

GRAPHS

VOLVO

Report Id: VOLVO8879 [WUSCAR] 06229772 (Generated: 07/09/2024 07:46:57) Rev: 1

Contact/Location: JIM FEHR - VOLVO8879