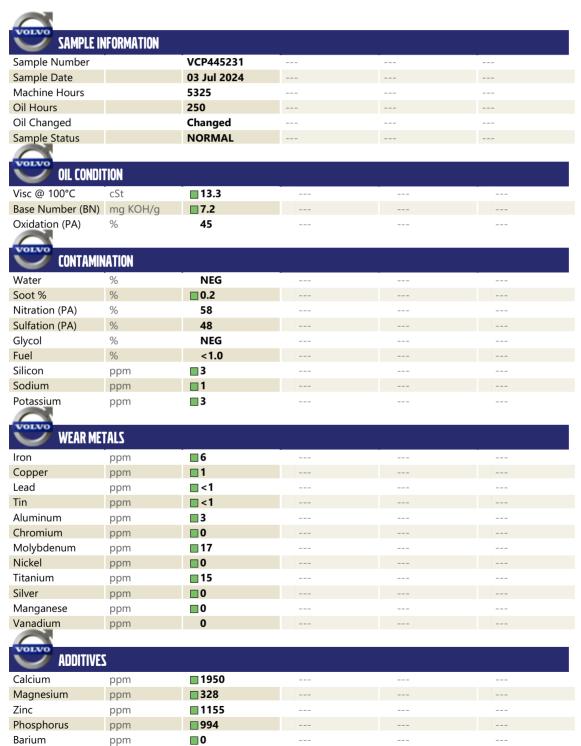

### Diagnosis

Resample at the next service interval to monitor. All component wear rates are normal. There is no indication of any contamination in the oil. The BN result indicates that there is suitable alkalinity remaining in the oil. The condition of the oil is suitable for further service.