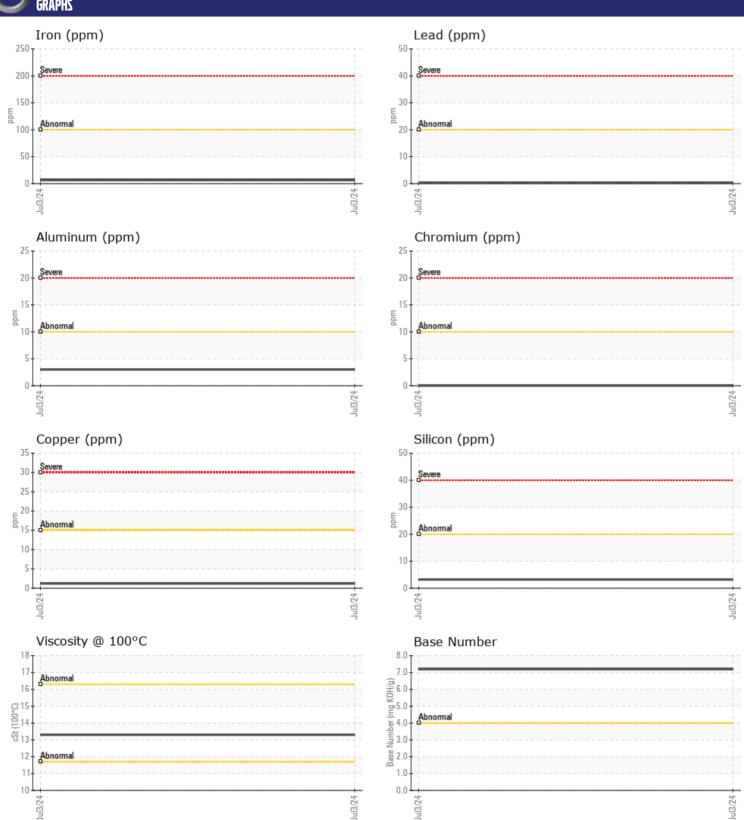

### Diagnosis

Resample at the next service interval to monitor. All component wear rates are normal. There is no indication of any contamination in the oil. The BN result indicates that there is suitable alkalinity remaining in the oil. The condition of the oil is suitable for further service.