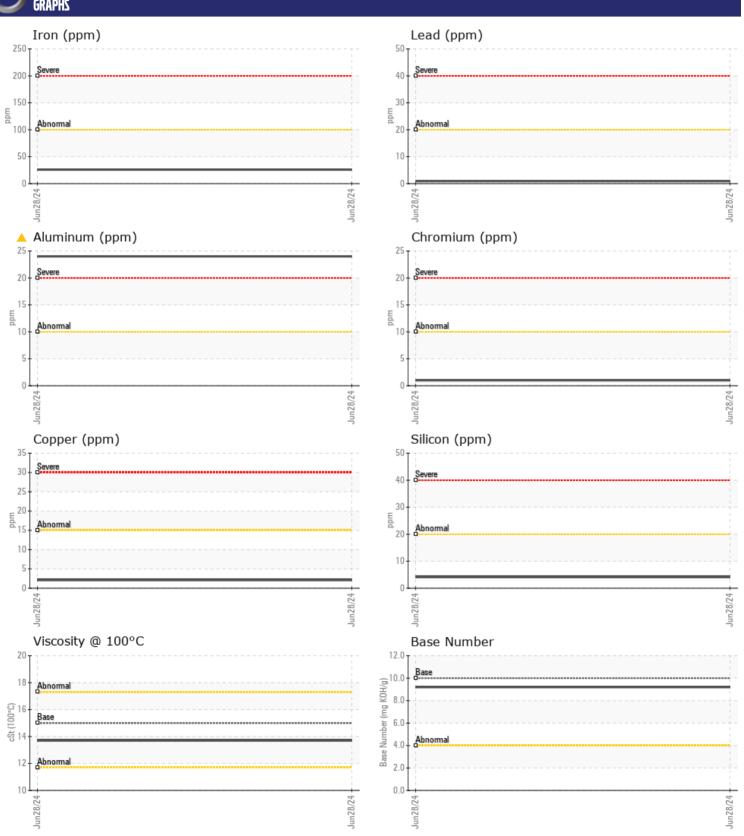

## CONSTRUCTION EQUIPMENT 730349 KAMPS VOLVO L90G 617541 - DIESEL ENGINE

Sample No: VCP432995

Oil Type: VOLVO ULTRA DIESEL ENGINE OIL 15W40 VDS-3

**Job No:** 730349 KAMPS

| VOLVO            | MENDMATION |               |  |  |  |
|------------------|------------|---------------|--|--|--|
|                  | NFORMATION |               |  |  |  |
| Sample Number    |            | VCP432995     |  |  |  |
| Sample Date      |            | 28 Jun 2024   |  |  |  |
| Machine Hours    |            | 9591          |  |  |  |
| Oil Hours        |            | 500           |  |  |  |
| Oil Changed      |            | Changed       |  |  |  |
| Sample Status    |            | ABNORMAL      |  |  |  |
|                  |            |               |  |  |  |
| OIL CONDITION    |            |               |  |  |  |
| Visc @ 100°C     | cSt        | <b>13.7</b>   |  |  |  |
| Base Number (BN) | mg KOH/g   | ■9.2          |  |  |  |
| Oxidation (PA)   | %          | 61            |  |  |  |
|                  |            |               |  |  |  |
| CONTAMINATION    |            |               |  |  |  |
| _                |            | •             |  |  |  |
| Water            | %          | NEG           |  |  |  |
| Soot %           | %          | ■0.8          |  |  |  |
| Nitration (PA)   | %          | 71            |  |  |  |
| Sulfation (PA)   | %          | 53            |  |  |  |
| Glycol           | %          | NEG           |  |  |  |
| Fuel             | %          | <1.0          |  |  |  |
| Silicon          | ppm        | <b>4</b>      |  |  |  |
| Sodium           | ppm        | <b>1</b>      |  |  |  |
| Potassium        | ppm        | <b>2</b>      |  |  |  |
|                  |            |               |  |  |  |
| WEAR METALS      |            |               |  |  |  |
| _                |            |               |  |  |  |
| Iron             | ppm        | <b>2</b> 6    |  |  |  |
| Copper           | ppm        | <b>2</b>      |  |  |  |
| Lead             | ppm        | <b>-</b> <1   |  |  |  |
| Tin              | ppm        | <u> </u>      |  |  |  |
| Aluminum         | ppm        | <u>^</u> 24   |  |  |  |
| Chromium         | ppm        | ■1            |  |  |  |
| Molybdenum       | ppm        | <b>61</b>     |  |  |  |
| Nickel           | ppm        | <b>■</b> <1   |  |  |  |
| Titanium         | ppm        | 0             |  |  |  |
| Silver           | ppm        | <b>■</b> 0    |  |  |  |
| Manganese        | ppm        | ■0            |  |  |  |
| Vanadium         | ppm        | 0             |  |  |  |
|                  |            |               |  |  |  |
| ADDITIVE         | 2          |               |  |  |  |
| Calcium          | ppm        | <b>1195</b>   |  |  |  |
| Magnesium        | ppm        | <b>943</b>    |  |  |  |
| Zinc             | ppm        | <b>■</b> 1330 |  |  |  |
| ZIIIC            | Phili      | <u> </u>      |  |  |  |

## Diagnosis

Oil and filter change at the time of sampling has been noted. No corrective action is recommended at this time. Resample at the next service interval to monitor.Blower/turbocharger and/or piston wear is indicated. There is no indication of any contamination in the oil. The BN result indicates that there is suitable alkalinity remaining in the oil. The condition of the oil is suitable for further service.