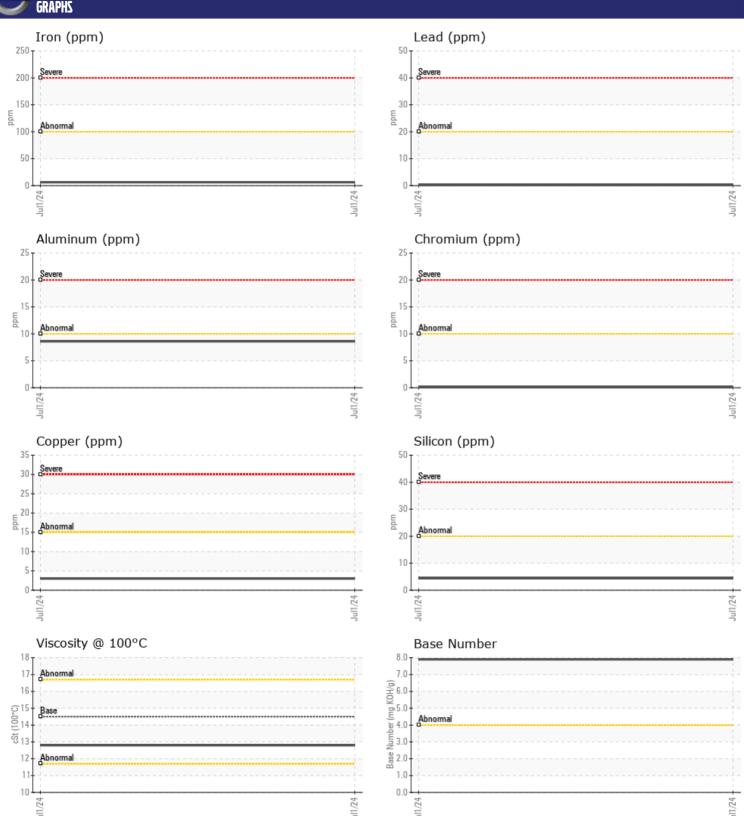

## CONSTRUCTION EQUIPMENT VOLVO L110H 632425 - DIESEL ENGINE

Sample No: VCP446309
Oil Type: SAE 15W40

Job No:

| CAMPLE                | NEODMATION |              |      |  |
|-----------------------|------------|--------------|------|--|
|                       | NFORMATION |              |      |  |
| Sample Number         |            | VCP446309    | <br> |  |
| Sample Date           |            | 01 Jul 2024  | <br> |  |
| Machine Hours         |            | 771          | <br> |  |
| Oil Hours             |            | 0            | <br> |  |
| Oil Changed           |            | Changed      | <br> |  |
| Sample Status         |            | NORMAL       | <br> |  |
| VOLVO                 |            |              |      |  |
| OIL CONDI             | TION       |              |      |  |
| Visc @ 100°C          | cSt        | <b>12.8</b>  | <br> |  |
| Base Number (BN)      | mg KOH/g   | <b>7.9</b>   | <br> |  |
| Oxidation (PA)        | %          | 54           | <br> |  |
|                       |            |              |      |  |
| CONTAMIN              | IATION     |              |      |  |
| CONTAMIN              |            |              |      |  |
| Water                 | %          | NEG          | <br> |  |
| Soot %                | %          | ■ 0.1        | <br> |  |
| Nitration (PA)        | %          | 45           | <br> |  |
| Sulfation (PA)        | %          | 54           | <br> |  |
| Glycol                | %          | NEG          | <br> |  |
| Fuel                  | %          | <1.0         | <br> |  |
| Silicon               | ppm        | ■4           | <br> |  |
| Sodium                | ppm        | <b>1</b>     | <br> |  |
| Potassium             | ppm        | <b>2</b>     | <br> |  |
|                       |            |              |      |  |
| WEAR ME               | ZIAT       |              |      |  |
| Iron                  |            | <b>6</b>     | <br> |  |
| Copper                | ppm        | ■3           | <br> |  |
| Lead                  | ppm        | <b>■</b> <1  | <br> |  |
| Tin                   | ppm        | <b> </b> <1  | <br> |  |
| Aluminum              |            | <b>1</b> 9   | <br> |  |
| Chromium              | ppm        | <b>=</b> <1  | <br> |  |
| Molybdenum            | ppm        | <b>7</b> 9   | <br> |  |
| Nickel                | ppm        | <b>0</b>     | <br> |  |
| Titanium              |            | <b>0</b>     | <br> |  |
| Silver                | ppm        | <b>0</b>     | <br> |  |
|                       | ppm        |              | <br> |  |
| Manganese<br>Vanadium | ppm        | <b>■</b> 0 0 | <br> |  |
| variauluiti           | ppm        | U            | <br> |  |
| VOLVO                 | _          |              |      |  |
| ADDITIVE:             | 7          |              |      |  |
| Calcium               | ppm        | <b>1412</b>  | <br> |  |
| Magnesium             | ppm        | <b>409</b>   | <br> |  |
| Zinc                  | ppm        | <b>1192</b>  | <br> |  |
| Phosphorus            | ppm        | ■1030        | <br> |  |
| Barium                | ppm        | ■0           | <br> |  |
| _                     |            |              |      |  |

## Diagnosis

Resample at the next service interval to monitor. Metal levels are typical for a new component breaking in. There is no indication of any contamination in the oil. The BN result indicates that there is suitable alkalinity remaining in the oil. The condition of the oil is suitable for further service.