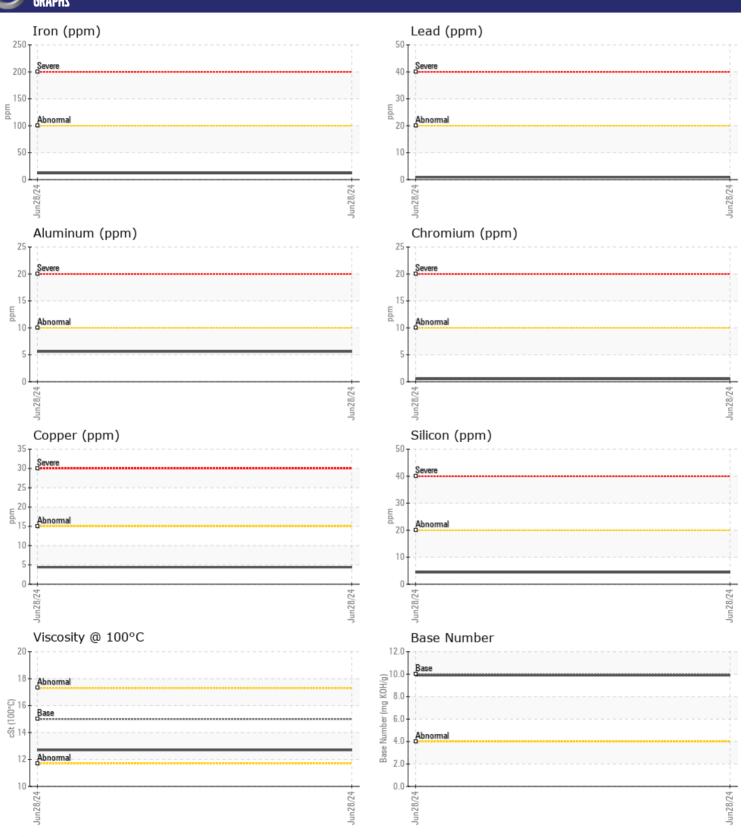

## CONSTRUCTION EQUIPMENT VOLVO L120H 633418 - DIESEL ENGINE

Sample No: VCP446024

Oil Type: VOLVO ULTRA DIESEL ENGINE OIL 15W40 VDS-3

Job No:

| VOLVO            | INFORMATION |                 |      |  |
|------------------|-------------|-----------------|------|--|
| SAMPLE           | INFORMATION |                 |      |  |
| Sample Number    |             | VCP446024       | <br> |  |
| Sample Date      |             | 28 Jun 2024     | <br> |  |
| Machine Hours    |             | 1267            | <br> |  |
| Oil Hours        |             | 0               | <br> |  |
| Oil Changed      |             | Changed         | <br> |  |
| Sample Status    |             | NORMAL          | <br> |  |
|                  |             |                 |      |  |
| OIL COND         | ITION       |                 |      |  |
| Visc @ 100°C     | cSt         | <b>12.7</b>     | <br> |  |
| Base Number (BN) | ma KOH/a    | ■9.9            | <br> |  |
| Oxidation (PA)   | %           | 80              | <br> |  |
|                  |             |                 |      |  |
| VOLVO            | MATION      |                 |      |  |
| CONTAMI          | -           |                 |      |  |
| Water            | %           | NEG             | <br> |  |
| Soot %           | %           | ■ 0.3           | <br> |  |
| Vitration (PA)   | %           | 54              | <br> |  |
| Sulfation (PA)   | %           | 62              | <br> |  |
| Glycol           | %           | NEG             | <br> |  |
| Fuel             | %           | <1.0            | <br> |  |
| Silicon          | ppm         | ■4              | <br> |  |
| Sodium           | ppm         | <b>■</b> 2      | <br> |  |
| Potassium        | ppm         | <b>2</b>        | <br> |  |
| VOLVO            |             |                 |      |  |
| <b>WEAR MI</b>   | ETALS       |                 |      |  |
| ron              | ppm         | <b>12</b>       | <br> |  |
| Copper           | ppm         | <b>4</b>        | <br> |  |
| _ead             | ppm         |                 | <br> |  |
| Tin .            | ppm         | <b>1</b>        | <br> |  |
| Aluminum         | ppm         | <b>6</b>        | <br> |  |
| Chromium         | ppm         | <b>■&lt;1</b>   | <br> |  |
| Molybdenum       | ppm         | <b>44</b>       | <br> |  |
| Nickel           | ppm         | ■0              | <br> |  |
| Titanium         | ppm         | 0               | <br> |  |
| Silver           | ppm         | <b>0</b>        | <br> |  |
| Manganese        | ppm         | <b>0</b>        | <br> |  |
| Vanadium         | ppm         | 0               | <br> |  |
|                  |             |                 |      |  |
| ADDITIVE         | 7:          |                 |      |  |
| _                |             | <b>1604</b>     |      |  |
| Calcium          | ppm         | <b>■</b> 1684   | <br> |  |
| Magnesium        | ppm         | <b>494</b>      | <br> |  |
| Zinc             | ppm         | ■ 1143<br>■ 004 | <br> |  |
| Phosphorus       | ppm         | 984             | <br> |  |
| Barium<br>-      | ppm         | 0               | <br> |  |

## Diagnosis

Resample at the next service interval to monitor. All component wear rates are normal. There is no indication of any contamination in the oil. The BN result indicates that there is suitable alkalinity remaining in the oil. The condition of the oil is suitable for further service.