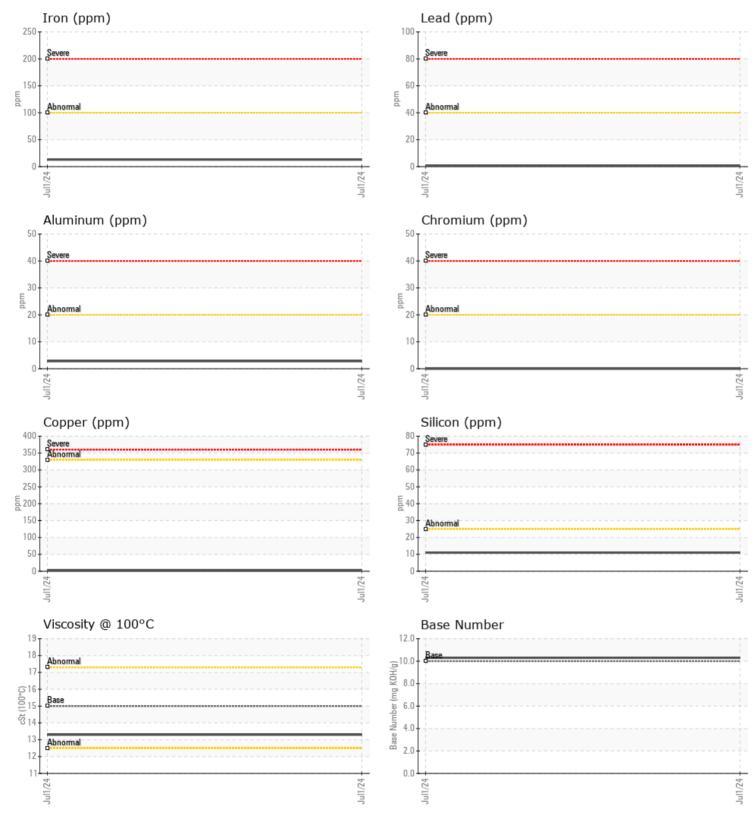

#### SAMPLE INFORMATION VCP437239 Sample Number Sample Date 01 Jul 2024 13790 Machine Hours Oil Hours 0 Oil Changed Changed ABNORMAL Sample Status **OIL CONDITION** Visc @ 100°C cSt 13.3 Base Number (BN) mg KOH/g 10.3 Oxidation (PA) % 76

| CONTAMINATION  |     |           |  |  |  |  |  |  |  |
|----------------|-----|-----------|--|--|--|--|--|--|--|
| Water          | %   | NEG       |  |  |  |  |  |  |  |
| Soot %         | %   | 0.1       |  |  |  |  |  |  |  |
| Nitration (PA) | %   | 44        |  |  |  |  |  |  |  |
| Sulfation (PA) | %   | 60        |  |  |  |  |  |  |  |
| Glycol         | %   | NEG       |  |  |  |  |  |  |  |
| Fuel           | %   | <1.0      |  |  |  |  |  |  |  |
| Silicon        | ppm | <b>11</b> |  |  |  |  |  |  |  |
| Sodium         | ppm | 2         |  |  |  |  |  |  |  |
| Potassium      | ppm | 3         |  |  |  |  |  |  |  |

## WFAR MFTAI S

| WEAR I     | METALS |             |      |      |
|------------|--------|-------------|------|------|
| Iron       | ppm    | 13          | <br> | <br> |
| Copper     | ppm    | 2           | <br> |      |
| Lead       | ppm    | □<1         | <br> |      |
| Tin        | ppm    | <b>□</b> <1 | <br> |      |
| Aluminum   | ppm    | 3           | <br> |      |
| Chromium   | ppm    | 0           | <br> |      |
| Molybdenum | ppm    | ■44         | <br> |      |
| Nickel     | ppm    | 0           | <br> |      |
| Titanium   | ppm    | 0           | <br> |      |
| Silver     | ppm    | 0           | <br> |      |
| Manganese  | ppm    | 0           | <br> |      |
| Vanadium   | ppm    | 0           | <br> |      |

#### **ADDITIVES** 1770 Calcium ppm 438 Magnesium ppm Zinc ppm 1143 982 Phosphorus ppm Barium 0 🔲 ppm 83 Boron ppm

### Diagnosis

Oil and filter change at the time of sampling has been noted. Resample at the next service interval to monitor.Light concentration of visible metal present. All component wear rates are normal. There is no indication of any contamination in the oil. The BN result indicates that there is suitable alkalinity remaining in the oil. The condition of the oil is suitable for further service.