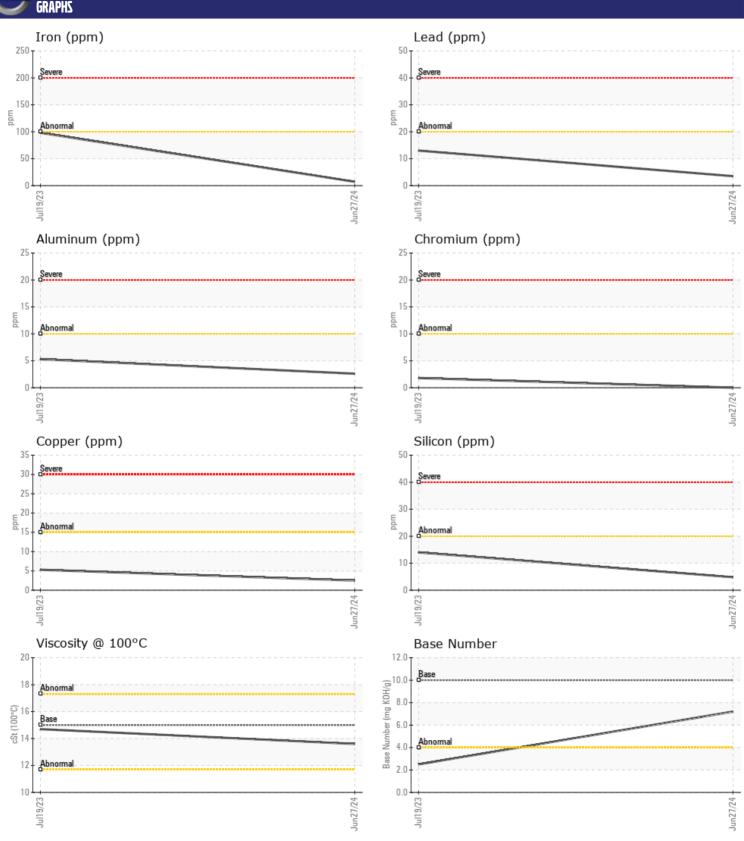

## Diagnosis

Resample at the next service interval to monitor.All component wear rates are normal. There is no indication of any contamination in the oil. The BN result indicates that there is suitable alkalinity remaining in the oil. The condition of the oil is suitable for further service.