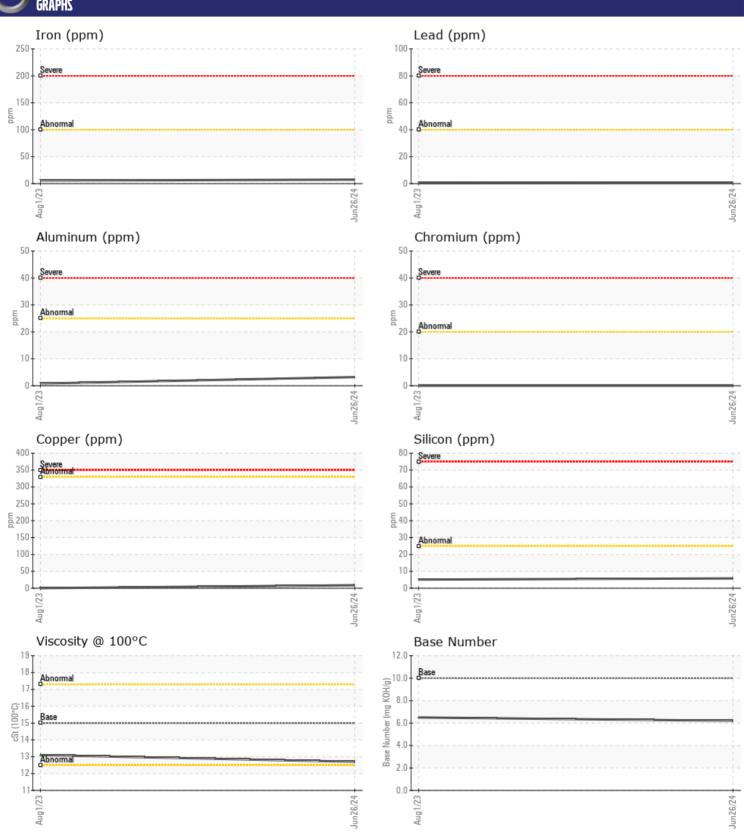

## CONSTRUCTION EQUIPMENT 730588 VOLVO L260H 1133 - L260H - DIESEL ENGINE

Sample No: VCP447725

Oil Type: VOLVO ULTRA DIESEL ENGINE OIL 15W40 VDS-3

**Job No:** 730588

| VOLVO            |            |             |              |      |
|------------------|------------|-------------|--------------|------|
|                  | NFORMATION |             |              |      |
| Sample Number    |            | VCP447725   | VCP412073    | <br> |
| Sample Date      |            | 26 Jun 2024 | 01 Aug 2023  | <br> |
| Machine Hours    |            | 14441       | 11161        | <br> |
| Oil Hours        |            | 500         | 250          | <br> |
| Oil Changed      |            | Changed     | Changed      | <br> |
| Sample Status    |            | NORMAL      | NORMAL       | <br> |
|                  |            |             |              |      |
| OIL CONDI        | TION       |             |              |      |
| Visc @ 100°C     | cSt        | <b>12.7</b> | □13.1        | <br> |
| Base Number (BN) |            | ■ 6.2       | 6.5          | <br> |
| Oxidation (PA)   | %          | 63          | 60           | <br> |
| Oxidation (FA)   | 70         | 03          | 00           | <br> |
| VOLVO            |            |             |              |      |
| CONTAMII         | NATION     |             |              |      |
| Water            | %          | NEG         | NEG          | <br> |
| Soot %           | %          | ■0.3        | □ 0.3        | <br> |
| Nitration (PA)   | %          | 59          | 60           | <br> |
| Sulfation (PA)   | %          | 61          | 59           | <br> |
| Glycol           | %          | NEG         | NEG          | <br> |
| Fuel             | %          | <1.0        | <1.0         | <br> |
| Silicon          | ppm        | <b>6</b>    | <b>5</b>     | <br> |
| Sodium           | ppm        | <b>2</b>    | <b>-</b> <1  | <br> |
| Potassium        | ppm        | ■3          | <b>5</b>     | <br> |
|                  |            |             |              |      |
| WEAR ME          | 7 I A T    |             |              |      |
| _                |            |             |              |      |
| Iron             | ppm        | <b>1</b> 7  | <b>6</b>     | <br> |
| Copper           | ppm        | <b>9</b>    | <b></b>      | <br> |
| Lead             | ppm        | <b></b>     | <1           | <br> |
| Tin              | ppm        | <b>■</b> <1 | 0            | <br> |
| Aluminum         | ppm        | 3           | <1           | <br> |
| Chromium         | ppm        | <b>0</b>    | 0            | <br> |
| Molybdenum       | ppm        | <b>85</b>   | <b>■</b> 96  | <br> |
| Nickel           | ppm        | 0           | 0            | <br> |
| Titanium         | ppm        | 0           | 0            | <br> |
| Silver           | ppm        | <b>0</b>    | 0            | <br> |
| Manganese        | ppm        | <b>0</b>    | <1           | <br> |
| Vanadium         | ppm        | 0           | 0            | <br> |
| VOLVO            |            |             |              |      |
| <b>ADDITIVE</b>  |            |             |              |      |
| Calcium          | ppm        | <b>1433</b> | □1458        | <br> |
| Magnesium        | ppm        | ■390        | <b>475</b>   | <br> |
| Zinc             | ppm        | <b>1273</b> | <b>1</b> 337 | <br> |
| Phosphorus       | ppm        | <b>1063</b> | ■ 1046       | <br> |
| Barium           | ppm        | ■0          | <b>0</b>     | <br> |
|                  | CE         |             | = 201        |      |

## Diagnosis

F: (248)356-2029

Resample at the next service interval to monitor. All component wear rates are normal. There is no indication of any contamination in the oil. The BN result indicates that there is suitable alkalinity remaining in the oil. The condition of the oil is suitable for further service.