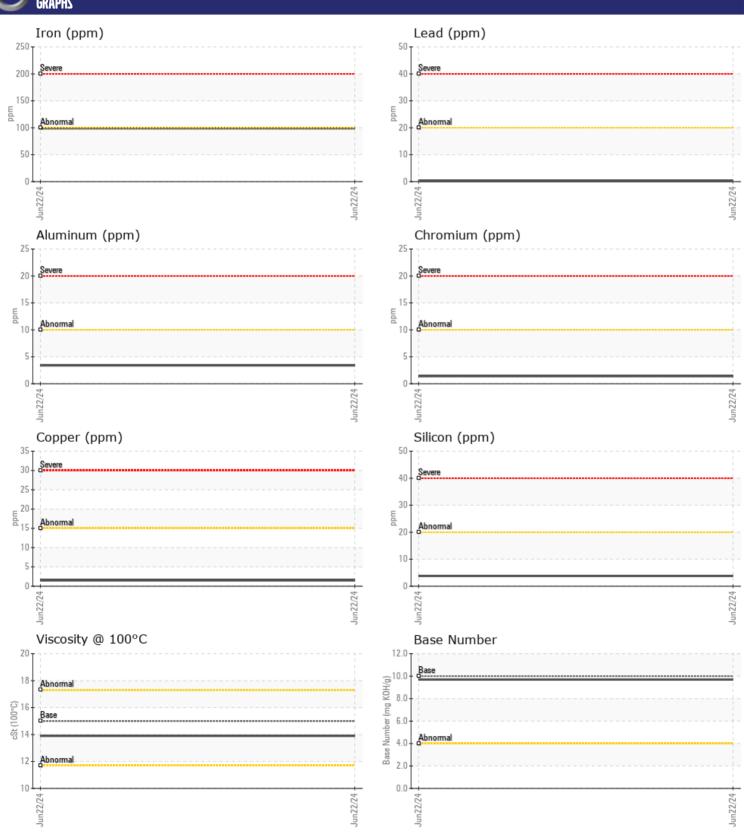

## CONSTRUCTION EQUIPMENT 717692 VOLVO L70H 624655 - DIESEL ENGINE

Sample No: VCP447731

Oil Type: VOLVO ULTRA DIESEL ENGINE OIL 15W40 VDS-3

**Job No:** 717692

| VOLVO            | JEODMATION |               |      |  |
|------------------|------------|---------------|------|--|
|                  | FORMATION  | ļ.            |      |  |
| Sample Number    |            | VCP447731     | <br> |  |
| Sample Date      |            | 22 Jun 2024   | <br> |  |
| Machine Hours    |            | 4142          | <br> |  |
| Oil Hours        |            | 500           | <br> |  |
| Oil Changed      |            | Changed       | <br> |  |
| Sample Status    |            | NORMAL        | <br> |  |
|                  |            |               |      |  |
| OIL CONDI        | TION       |               |      |  |
| _                |            | =12.0         | <br> |  |
| Visc @ 100°C     | cSt        | <b>■</b> 13.9 | <br> |  |
| Base Number (BN) |            | ■9.7          | <br> |  |
| Oxidation (PA)   | %          | 66            | <br> |  |
| VOLVO            |            |               |      |  |
| CONTAMIN         | NATION     |               |      |  |
| Water            | %          | NEG           | <br> |  |
| Soot %           | %          | ■0.5          | <br> |  |
| Nitration (PA)   | %          | 66            | <br> |  |
|                  | %          | 55            |      |  |
| Sulfation (PA)   | %          | NEG           | <br> |  |
| Glycol<br>Fuel   | %          | NEG<br><1.0   |      |  |
|                  |            |               | <br> |  |
| Silicon          | ppm        | <b>4</b>      | <br> |  |
| Sodium           | ppm        | <b>1</b>      | <br> |  |
| Potassium        | ppm        | <b>■</b> 2    | <br> |  |
| VOLVO            |            |               |      |  |
| WEAR ME          | TALS       |               |      |  |
| Iron             | ppm        | <b>□</b> 99   | <br> |  |
| Copper           | ppm        | <b>2</b>      | <br> |  |
| Lead             | ppm        | <1            | <br> |  |
| Tin              | ppm        | <b>1</b> <1   | <br> |  |
| Aluminum         | ppm        | ■3            | <br> |  |
| Chromium         | ppm        | 1             | <br> |  |
| Molybdenum       | ppm        | <b>■58</b>    | <br> |  |
| Nickel           | ppm        | ■0            | <br> |  |
| Titanium         | ppm        | 0             | <br> |  |
| Silver           | ppm        | ■0            | <br> |  |
| Manganese        | ppm        | <b>1</b>      | <br> |  |
| Vanadium         | ppm        | 0             | <br> |  |
|                  |            |               |      |  |
| VOLVO            |            |               |      |  |
| ADDITIVE:        | 2          |               |      |  |
| Calcium          | ppm        | <b>1293</b>   | <br> |  |
| Magnesium        | ppm        | 872           | <br> |  |
| Zinc             | ppm        | <b>1297</b>   | <br> |  |
| Phosphorus       | ppm        | <b>1106</b>   | <br> |  |
|                  |            |               |      |  |

## Diagnosis

Resample at the next service interval to monitor. All component wear rates are normal. There is no indication of any contamination in the oil. The BN result indicates that there is suitable alkalinity remaining in the oil. The condition of the oil is suitable for further service.