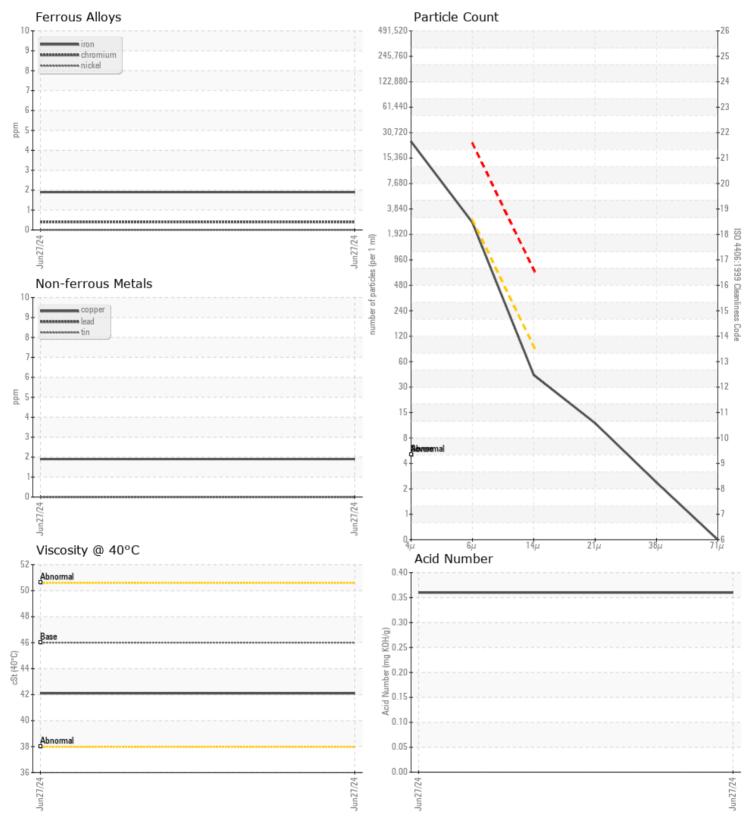

| VOLVO                     |             |      |  |
|---------------------------|-------------|------|--|
| SAMPLE INFORMATION        |             |      |  |
| Sample Number             | VCP446493   | <br> |  |
| Sample Date               | 27 Jun 2024 | <br> |  |
| Machine Hours             | 836         | <br> |  |
| Oil Hours                 | 0           | <br> |  |
| Oil Changed               | Not Changd  | <br> |  |
| Sample Status             | NORMAL      | <br> |  |
|                           |             |      |  |
| OIL CONDITION             |             |      |  |
| Visc @ 40°C cSt           | 42.1        | <br> |  |
| Acid Number (AN) mg KOH/g | 0.36        | <br> |  |
|                           |             |      |  |
|                           |             |      |  |

|                   | INATION |            |      |  |
|-------------------|---------|------------|------|--|
| Water             | %       | NEG        | <br> |  |
| Particles >4µm    |         | 20915      | <br> |  |
| Particles >6µm    |         | 2325       | <br> |  |
| Particles >14µm   |         | 37         | <br> |  |
| ISO 4406:1999 (c) |         | 22/18/12   | <br> |  |
| Silicon           | ppm     | ■<1        | <br> |  |
| Sodium            | ppm     | <b>1</b>   | <br> |  |
| Potassium         | ppm     | <b></b> <1 | <br> |  |

WE

| WEAR N     | METALS |            |      |  |
|------------|--------|------------|------|--|
| Iron       | ppm    | 2          | <br> |  |
| Copper     | ppm    | 2          | <br> |  |
| Lead       | ppm    | 0          | <br> |  |
| Tin        | ppm    | 0          | <br> |  |
| Aluminum   | ppm    | 0          | <br> |  |
| Chromium   | ppm    | <b></b> <1 | <br> |  |
| Molybdenum | ppm    | 0          | <br> |  |
| Nickel     | ppm    | 0          | <br> |  |
| Titanium   | ppm    | 0          | <br> |  |
| Silver     | ppm    | 0          | <br> |  |
| Manganese  | ppm    | 0          | <br> |  |
| Vanadium   | ppm    | 0          | <br> |  |