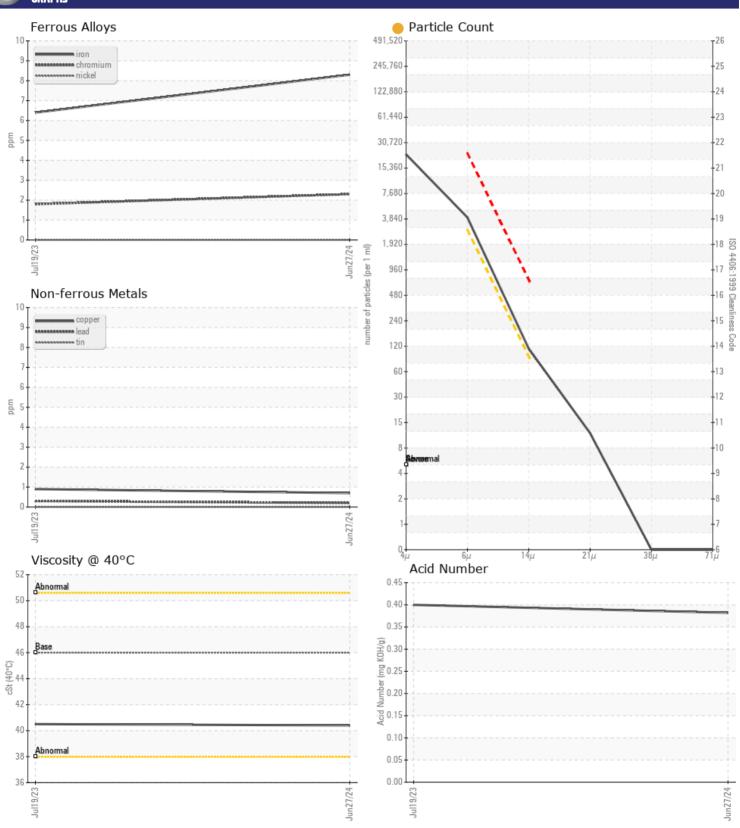

## Diagnosis

The filter change at the time of sampling has been noted. Resample at the next service interval to monitor.All component wear rates are normal. There is a light amount of silt (particulates < 14 microns in size) present in the oil. The AN level is acceptable for this fluid. The condition of the oil is suitable for further service.

## GRAPHS