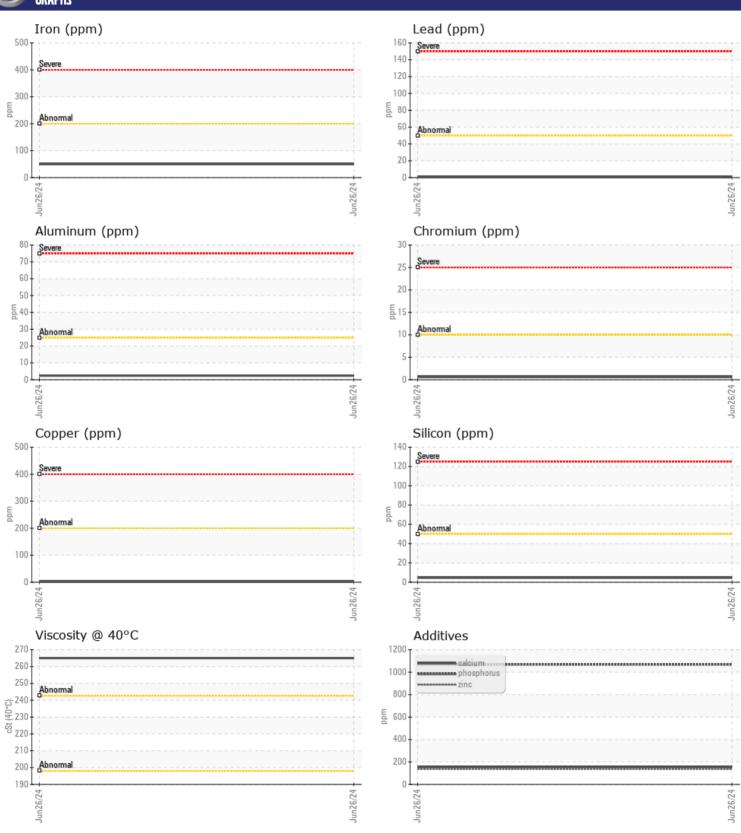

# CONSTRUCTION EQUIPMENT SW0073151 VOLVO A60H 350021 - GEARBOX

Sample No: VCP450576

Oil Type: {unknown}

Job No: SWO073151

| VOLVO         |              |               |      |  |
|---------------|--------------|---------------|------|--|
| SAMPLE        | E INFORMATIO | N             |      |  |
| Sample Number | -            | VCP450576     | <br> |  |
| Sample Date   |              | 26 Jun 2024   | <br> |  |
| Machine Hours |              | 8427          | <br> |  |
| Oil Hours     |              | 0             | <br> |  |
| Oil Changed   |              | Not Changd    | <br> |  |
| Sample Status |              | NORMAL        | <br> |  |
| VOLVO         |              |               |      |  |
| OIL CON       | DITION       |               |      |  |
| Visc @ 40°C   | cSt          | 265           | <br> |  |
|               |              |               |      |  |
| VOLVO         | AIN A TION   |               |      |  |
| LUNIAN        | MINATION     |               |      |  |
| Water         | %            | NEG           | <br> |  |
| Silicon       | ppm          | <b>■</b> 5    | <br> |  |
| Sodium        | ppm          | <b>■2</b>     | <br> |  |
| Potassium     | ppm          | <b>□</b> 1    | <br> |  |
| VOLVO         |              |               |      |  |
| WEAR N        | METALS       |               |      |  |
| Iron          | ppm          | <b>50</b>     | <br> |  |
| Copper        | ppm          | <b>2</b>      | <br> |  |
| Lead          | ppm          | <b>-&lt;1</b> | <br> |  |
| Tin           | ppm          | <b>□</b> 0    | <br> |  |
| Aluminum      | ppm          | <b>2</b>      | <br> |  |
| Chromium      | ppm          | <b>-&lt;1</b> | <br> |  |
| Molybdenum    | ppm          | 10            | <br> |  |
| Nickel        | ppm          | <b>■&lt;1</b> | <br> |  |
| Titanium      | ppm          | 0             | <br> |  |
| Silver        | ppm          | 0             | <br> |  |
| Manganese     | ppm          | 1             | <br> |  |
| Vanadium      | ppm          | 0             | <br> |  |
|               |              |               |      |  |
| ADDITIV       | VES          |               |      |  |
| Calcium       | ppm          | 153           | <br> |  |
| Magnesium     | ppm          | 44            | <br> |  |
| Zinc          | ppm          | 136           | <br> |  |
| Phosphorus    | ppm          | 1069          | <br> |  |
| Barium        | ppm          | 0             | <br> |  |
| Boron         | ppm          | 158           | <br> |  |
|               |              |               |      |  |

### Diagnosis

Resample at the next service interval to monitor. Please specify the brand, type, and viscosity of the oil on your next sample. All component wear rates are normal. There is no indication of any contamination in the oil. The condition of the oil is acceptable for the time in service.