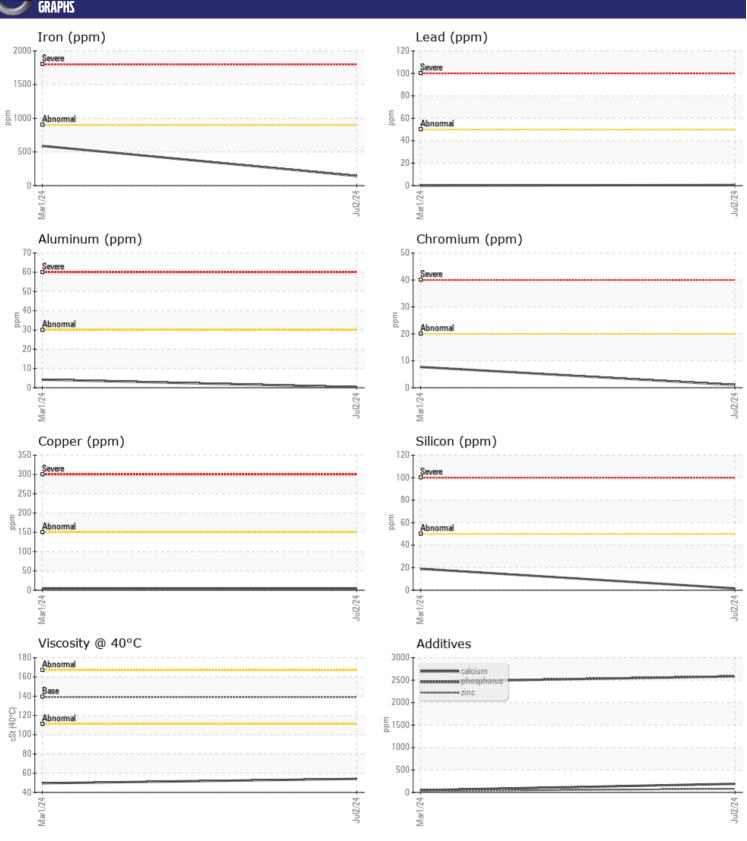

# CONSTRUCTION EQUIPMENT VOLVO A40G 352909 - BOGIE/CENTER AXLE

Sample No: VCP454374

Oil Type: VOLVO PREMIUM GEAR OIL 80W-90 GL-5

Job No:

| VOLVO SAMPLE   | INFORMATION |               |             |      |
|----------------|-------------|---------------|-------------|------|
| Sample Number  |             | VCP454374     | VCP438339   | <br> |
| Sample Date    |             | 02 Jul 2024   | 01 Mar 2024 | <br> |
| Machine Hours  |             | 1326          | 4219        | <br> |
|                |             | 0             | 4219        |      |
| Oil Hours      |             |               |             | <br> |
| Oil Changed    |             | Changed       | Changed     |      |
| Sample Status  |             | NORMAL        | NORMAL      | <br> |
| VOLVO          |             |               |             |      |
| OIL CON        | DITION      |               |             |      |
| Visc @ 40°C    | cSt         | <b>54.1</b>   | <b>49.5</b> | <br> |
| VISC @ 40 C    | CSt         | <b>3</b> 7.1  |             |      |
| VOLVO          |             |               |             |      |
| <b>CONTAN</b>  | MINATION    |               |             |      |
| Water          | %           | NEG           | NEG         | <br> |
| Silicon        | ppm         | <b>2</b>      | <b>1</b> 9  | <br> |
| Sodium         | ppm         | <b>■</b> 3    | <b>■</b> 3  | <br> |
| Potassium      | ppm         | <b>■</b> 3    | <b>5</b>    | <br> |
|                |             | _             | _           |      |
| VOLVO          | AFTALC      |               |             |      |
| WEAR N         | NETAL2      |               |             |      |
| Iron           | ppm         | <b>143</b>    | <b>589</b>  | <br> |
| Copper         | ppm         | <b>■</b> 3    | <b>4</b>    | <br> |
| Lead           | ppm         | <b>■&lt;1</b> | <b>0</b>    | <br> |
| Tin            | ppm         | <b>■</b> 0    | <b>-</b> <1 | <br> |
| Aluminum       | ppm         | <b>■&lt;1</b> | <b>4</b>    | <br> |
| Chromium       | ppm         | <b>1</b>      | <b>8</b>    | <br> |
| Molybdenum     | ppm         | <b>2</b>      | <b>■</b> 8  | <br> |
| Nickel         | ppm         | <b></b>       | 3           | <br> |
| Titanium       | ppm         | 0             | <1          | <br> |
| Silver         | ppm         | 0             | 0           | <br> |
| Manganese      | ppm         | <b>5</b>      | <b>2</b> 0  | <br> |
| Vanadium       | ppm         | 0             | <1          | <br> |
|                | pp          |               |             |      |
| VOLVO          | IFC         |               |             |      |
| <b>ADDITIV</b> | IFZ.        |               |             |      |
| Calcium        | ppm         | <b>191</b>    | <b>5</b> 0  | <br> |
| Magnesium      | ppm         | <b>2</b>      | <b>4</b>    | <br> |
| Zinc           | ppm         | ■80           | ■27         | <br> |
| Phosphorus     | ppm         | 2584          | 2463        | <br> |
| Barium         | ppm         | <b>0</b>      | <b>0</b>    | <br> |
| Boron          | ppm         | <b>249</b>    | <b>160</b>  | <br> |
|                | -  - · · ·  |               |             |      |

### Diagnosis

Resample at the next service interval to monitor. All component wear rates are normal. There is no indication of any contamination in the oil. Confirm oil type. The condition of the oil is acceptable for the time in service.