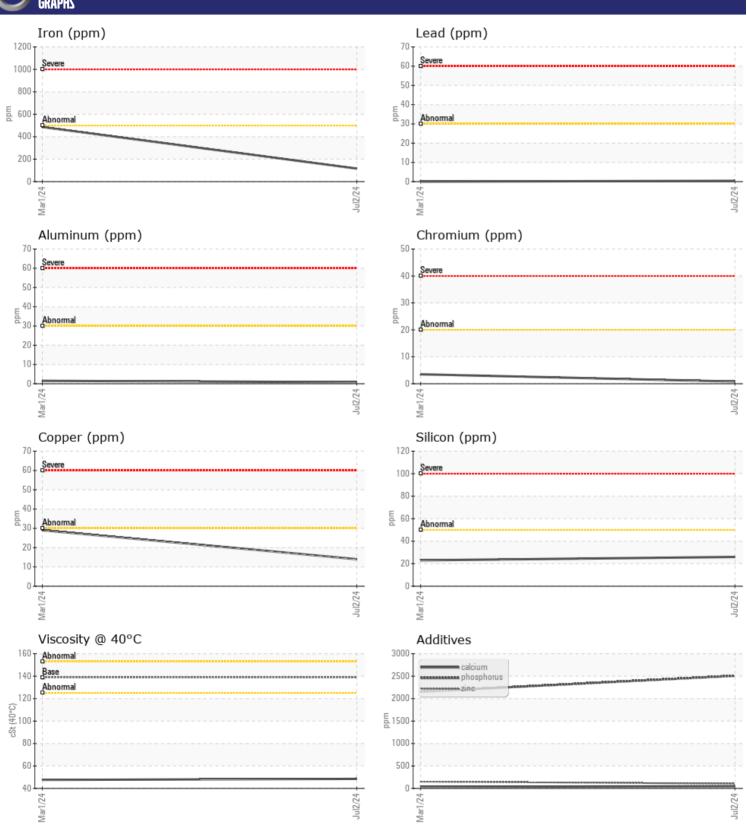

# CONSTRUCTION EQUIPMENT VOLVO A40G 352909 - DROP BOX

Sample No: VCP454359

Oil Type: VOLVO PREMIUM GEAR OIL 80W-90 GL-5

Job No:

| SAMPLE        | INFORMATION   |               |             |      |
|---------------|---------------|---------------|-------------|------|
| Sample Number |               | VCP454359     | VCP438333   | <br> |
| Sample Date   |               | 02 Jul 2024   | 01 Mar 2024 | <br> |
| Machine Hours |               | 1326          | 4219        | <br> |
| Oil Hours     |               | 0             | 4219        | <br> |
| Oil Changed   |               | Changed       | Changed     | <br> |
| Sample Status |               | NORMAL        | NORMAL      | <br> |
|               |               | 1101          |             |      |
| VOLVO         |               |               |             |      |
| OIL CON       | DITION        |               |             |      |
| Visc @ 40°C   | cSt           | <b>48.5</b>   | <b>47.6</b> | <br> |
|               |               |               |             |      |
| COLVO         | IINATION      |               |             |      |
| _             |               |               |             |      |
| Water         | %             | NEG           | NEG         | <br> |
| Silicon       | ppm           | <b>26</b>     | <b>2</b> 3  | <br> |
| Sodium        | ppm           | <b>12</b>     | <b>6</b>    | <br> |
| Potassium     | ppm           | ■2            | <b>6</b>    | <br> |
| VOLVO         |               |               |             |      |
| <b>WEAR</b> M | <b>TETALS</b> |               |             |      |
| Iron          | ppm           | <b>116</b>    | □486        | <br> |
| Copper        | ppm           | <b>14</b>     | <b>2</b> 9  | <br> |
| Lead          | ppm           | <b>-&lt;1</b> | □0          | <br> |
| Tin           | ppm           | <b>■</b> <1   | <b>-</b> <1 | <br> |
| Aluminum      | ppm           | <b>■</b> <1   | <b>2</b>    | <br> |
| Chromium      | ppm           | <b>■</b> <1   | <b>4</b>    | <br> |
| Molybdenum    | ppm           | <b>6</b>      | <b>1</b> 2  | <br> |
| Nickel        | ppm           | <u></u> <1    | 3           | <br> |
| Titanium      | ppm           | 0             | 0           | <br> |
| Silver        | ppm           | 0             | 0           | <br> |
| Manganese     | ppm           | <b>■</b> 4    | <b>1</b> 1  | <br> |
| Vanadium      | ppm           | 0             | <1          | <br> |
|               |               |               |             |      |
| ADDITIV       | /ES           |               |             |      |
| Calcium       | -             | <b>4</b> 9    | □37         | <br> |
| Magnesium     | ppm           | <b>4</b>      | 7           | <br> |
| Zinc          | ppm           | 105           | 151         | <br> |
|               | ppm           | 2508          |             | <br> |
| Phosphorus    | ppm           |               | 2153        |      |
| Barium        | ppm           | <b>0</b>      | 0           | <br> |
| Boron         | ppm           | <b>69</b>     | ■86         | <br> |

### Diagnosis

Resample at the next service interval to monitor. All component wear rates are normal. There is no indication of any contamination in the oil. The condition of the oil is acceptable for the time in service.