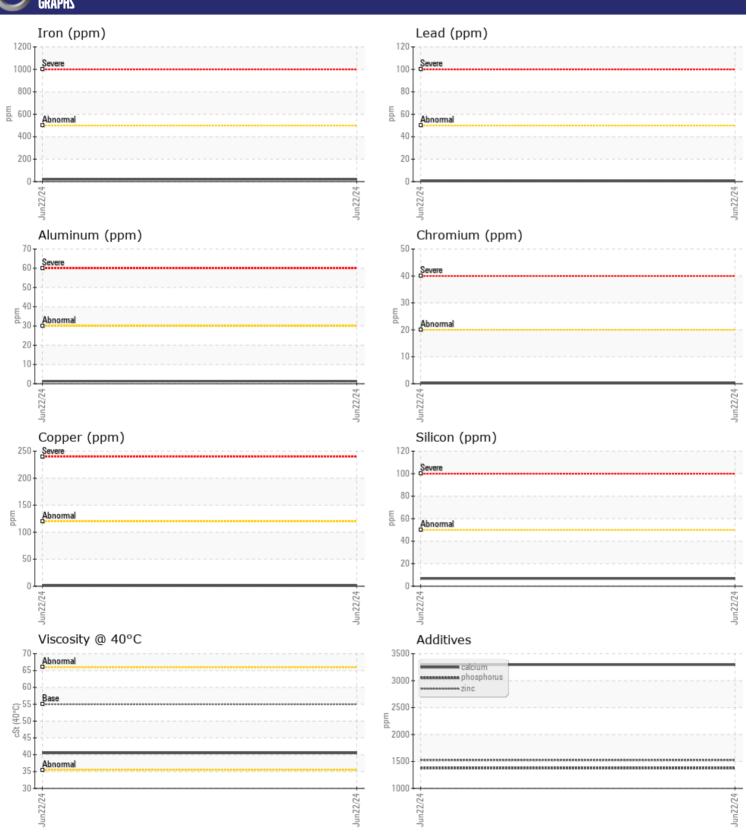

## CONSTRUCTION EQUIPMENT 717692 VOLVO L70H 624655 - FRONT AXLE

Sample No: VCP447734
Oil Type: VOLVO WB 102

**Job No:** 717692

| SAMPLE         | INFORMATIO    | N             |      |  |
|----------------|---------------|---------------|------|--|
| Sample Number  | <u>.</u>      | VCP447734     | <br> |  |
| Sample Date    |               | 22 Jun 2024   | <br> |  |
| Machine Hours  |               | 4142          | <br> |  |
| Oil Hours      |               | 2000          | <br> |  |
| Oil Changed    |               | Changed       | <br> |  |
| Sample Status  |               | NORMAL        | <br> |  |
|                |               |               |      |  |
| VOLVO          | DITION        |               |      |  |
| OIL CON        | NITIUN        | <u> </u>      |      |  |
| Visc @ 40°C    | cSt           | <b>40.5</b>   | <br> |  |
| VOLVO          |               |               |      |  |
| CONTAN         | INATION       |               |      |  |
| Water          | %             | NEG           | <br> |  |
| Silicon        |               | <b>■7</b>     | <br> |  |
| Sodium         | ppm           | 2             | <br> |  |
| Potassium      | ppm           | <b>2</b>      | <br> |  |
| rotassium      | ррпі          |               |      |  |
| VOLVO          |               |               |      |  |
| WEAR M         | <b>TETALS</b> |               |      |  |
| Iron           | ppm           | <b>20</b>     | <br> |  |
| Copper         | ppm           | <b>■</b> 1    | <br> |  |
| Lead           | ppm           | <b>■</b> <1   | <br> |  |
| Tin            | ppm           | <b>0</b>      | <br> |  |
| Aluminum       | ppm           | <b>1</b>      | <br> |  |
| Chromium       | ppm           | <b>■&lt;1</b> | <br> |  |
| Molybdenum     | ppm           | <b>2</b>      | <br> |  |
| Nickel         | ppm           | ■0            | <br> |  |
| Titanium       | ppm           | 0             | <br> |  |
| Silver         | ppm           | 0             | <br> |  |
| Manganese      | ppm           | ■2            | <br> |  |
| Vanadium       | ppm           | 0             | <br> |  |
| VOLVO          |               |               |      |  |
| <b>ADDITIV</b> | IES           |               |      |  |
| Calcium        | ppm           | 3295          | <br> |  |
| Magnesium      | ppm           | 25            | <br> |  |
| Zinc           | ppm           | <b>■</b> 1524 | <br> |  |
| Phosphorus     | ppm           | ■ 1377        | <br> |  |
| Barium         | ppm           | <b>0</b>      | <br> |  |
| Boron          | ppm           | 25            | <br> |  |
| DOTOIT         | ppili         | 23            |      |  |

## Diagnosis

Resample at the next service interval to monitor. All component wear rates are normal. There is no indication of any contamination in the oil. The condition of the oil is acceptable for the time in service.