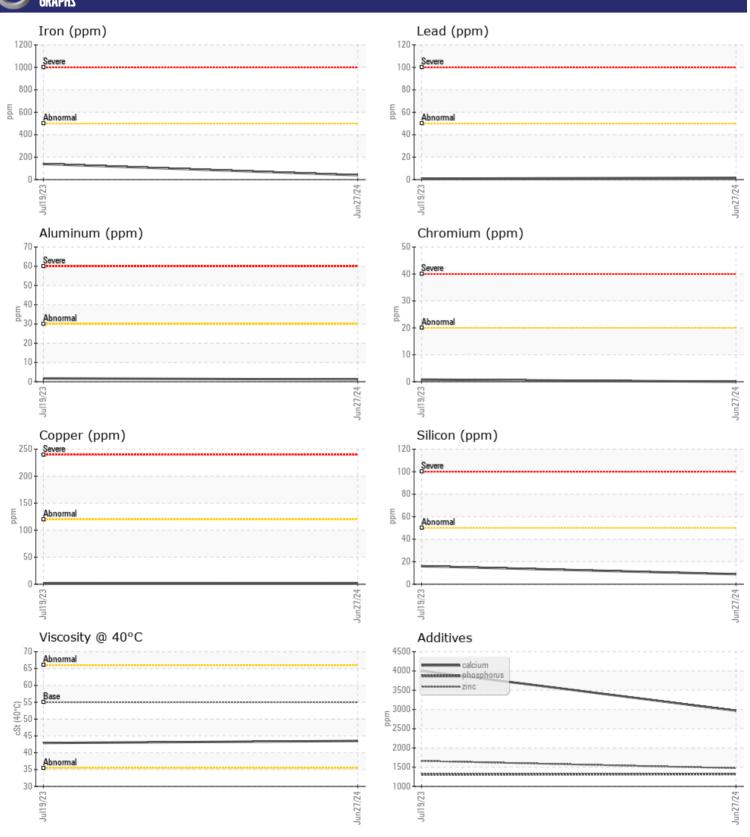

## CONSTRUCTION EQUIPMENT 730586 VOLVO L350H 1106 - REAR AXLE

Sample No: VCP432979

Oil Type: VOLVO SUPER WET BRAKE TRANSAXLE OIL WB102

**Job No:** 730586

| CVMDIE        | INFORMATION |               |               |      |
|---------------|-------------|---------------|---------------|------|
|               | INFURMATION |               |               |      |
| Sample Number |             | VCP432979     | VCP416236     | <br> |
| Sample Date   |             | 27 Jun 2024   | 19 Jul 2023   | <br> |
| Machine Hours |             | 9929          | 7925          | <br> |
| Oil Hours     |             | 2000          | 0             | <br> |
| Oil Changed   |             | Changed       | Changed       | <br> |
| Sample Status |             | NORMAL        | ABNORMAL      | <br> |
|               |             |               |               |      |
| OIL CON       | DITION      |               |               |      |
|               |             |               |               |      |
| Visc @ 40°C   | cSt         | <b>43.5</b>   | <b>42.9</b>   | <br> |
| VOLVO         |             |               |               |      |
| LUNTAR        | MINATION    |               |               |      |
| _             |             | NEC           | NEC           |      |
| Water         | %           | NEG           | NEG           | <br> |
| Silicon       | ppm         | <b>■</b> 9    | <b>1</b> 6    | <br> |
| Sodium        | ppm         | ■2            | <b>5</b>      | <br> |
| Potassium     | ppm         | ■1            | <b>0</b>      | <br> |
| VOLVO         |             |               |               |      |
| WEAR N        | AFTALS      |               |               |      |
| Iron          |             | □39           | <b>□</b> 139  | <br> |
|               | ppm         | 2             |               | <br> |
| Copper        | ppm         |               | <b>2</b>      |      |
| Lead          | ppm         | <b>2</b>      | <1            | <br> |
| Tin           | ppm         | <b>□</b> <1   | 0             | <br> |
| Aluminum      | ppm         | <b>1</b>      | <b>2</b>      | <br> |
| Chromium      | ppm         | <b>0</b>      | <b>=</b> <1   | <br> |
| Molybdenum    | ppm         | ■0            | <u> </u>      | <br> |
| Nickel        | ppm         | ■0            | 0             | <br> |
| Titanium      | ppm         | 0             | <1            | <br> |
| Silver        | ppm         | 0             | 0             | <br> |
| Manganese     | ppm         | ■1            | <b>3</b>      | <br> |
| Vanadium      | ppm         | 0             | <1            | <br> |
|               |             |               |               | <br> |
| ADDITIV       | /ES         |               |               |      |
| Calcium       |             | <b>2067</b>   | <b>1004</b>   | <br> |
|               | ppm         | <b>2967</b>   | 4004          |      |
| Magnesium     | ppm         | <b>9</b>      | <b>1</b> 3    | <br> |
| Zinc          | ppm         | <b>■</b> 1473 | <b>■</b> 1662 | <br> |
| Phosphorus    | ppm         | <b>1319</b>   | <b>1308</b>   | <br> |
| Barium        | ppm         | ■0            | 0             | <br> |
| Boron         | ppm         | 17            | <b>169</b>    | <br> |

## Diagnosis

Resample at the next service interval to monitor. All component wear rates are normal. There is no indication of any contamination in the oil. The condition of the oil is acceptable for the time in service.

## GRAPHS