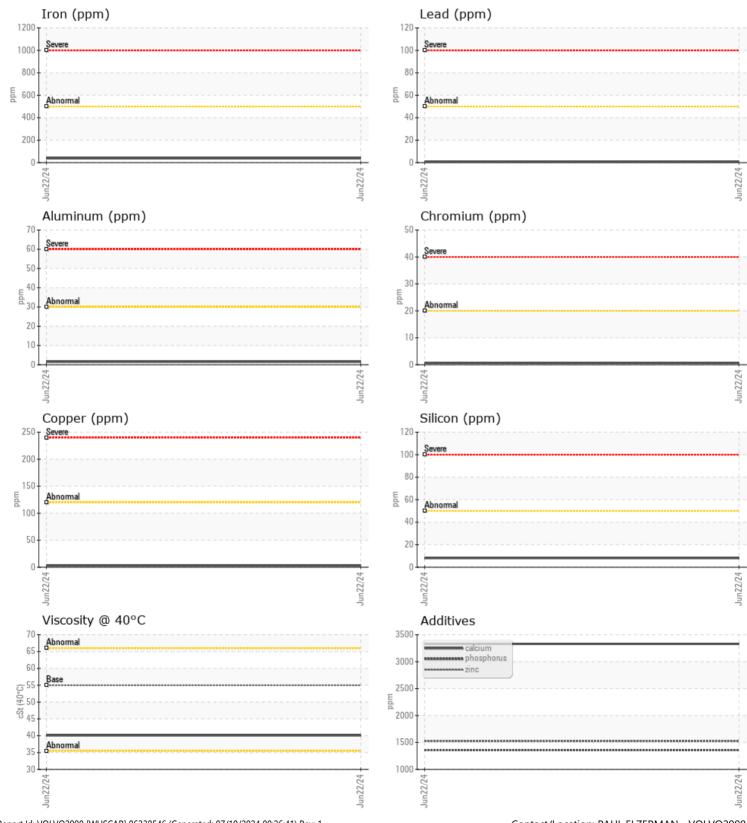

## SAMPLE INFORMATION VCP453551 Sample Number Sample Date 22 Jun 2024 Machine Hours 4142 Oil Hours 2000 Oil Changed Changed NORMAL Sample Status **OIL CONDITION** Visc @ 40°C cSt 40.1 CONTAMINATION Water % NEG Silicon 8 ppm Sodium 2 ppm Potassium ppm 2 WEAR METALS Iron ppm 38 Copper ppm 3 Lead ppm **||** <1 Tin ppm ■ <1 Aluminum ppm 2 Chromium **||** <1 ppm Molybdenum ppm 1 Nickel 0 ppm Titanium ppm 0 Silver 0 ppm Manganese ppm 2 Vanadium ppm 0 01 **ADDITIVES** Calcium 3330 ppm

## Diagnosis

Resample at the next service interval to monitor.All component wear rates are normal. There is no indication of any contamination in the oil. The condition of the oil is acceptable for the time in service.