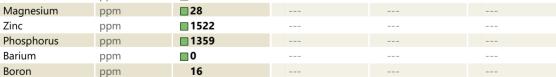

## SAMPLE INFORMATION VCP453551 Sample Number Sample Date 22 Jun 2024 Machine Hours 4142 Oil Hours 2000 Oil Changed Changed NORMAL Sample Status **OIL CONDITION** Visc @ 40°C cSt 40.1 CONTAMINATION Water % NEG Silicon 8 ppm Sodium 2 ppm Potassium ppm 2 WEAR METALS Iron ppm 38 Copper ppm 3 Lead ppm **||** <1 Tin ppm ■ <1 Aluminum ppm 2 Chromium **||** <1 ppm Molybdenum ppm 1 Nickel 0 ppm Titanium ppm 0 Silver 0 ppm Manganese ppm 2 Vanadium ppm 0 01 **ADDITIVES** Calcium 3330 ppm