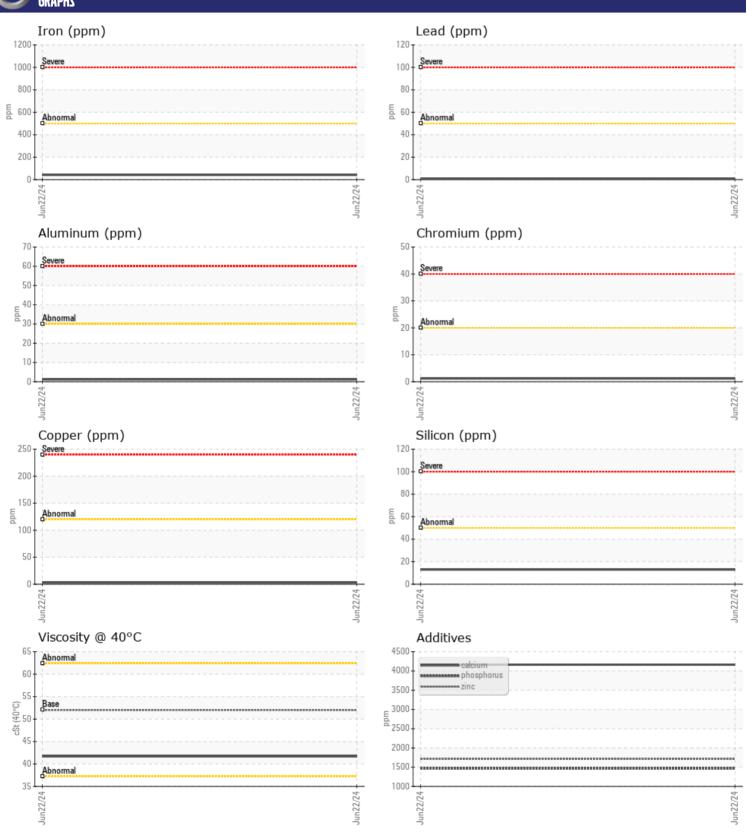

## CONSTRUCTION EQUIPMENT TMR VOLVO L120H 3531 - REAR AXLE

Sample No: VCP446490

Oil Type: VOLVO WET BRAKE TRANSAXLE OIL

Job No: TMR

| SAMPLE        | INFORMATIO | N            |       |  |
|---------------|------------|--------------|-------|--|
| Sample Number |            | VCP446490    | <br>  |  |
| Sample Date   |            | 22 Jun 2024  | <br>  |  |
| Machine Hours |            | 836          | <br>  |  |
| Oil Hours     |            | 0            | <br>  |  |
| Oil Changed   |            | Not Changd   | <br>  |  |
| Sample Status |            | NORMAL       | <br>  |  |
|               |            |              |       |  |
| VOLVO         | DITION     |              |       |  |
| OIL CON       |            |              | <br>- |  |
| Visc @ 40°C   | cSt        | <b>41.7</b>  | <br>  |  |
| VOLVO         |            |              |       |  |
| CONTAN        | MINATION   |              |       |  |
| Water         | %          | NEG          | <br>  |  |
| Silicon       | ppm        | <b>■13</b>   | <br>  |  |
| Sodium        | ppm        | <b>3</b>     | <br>  |  |
| Potassium     | ppm        | <b>3</b>     | <br>  |  |
| Totassium     | ррш        |              |       |  |
| VOLVO         |            |              |       |  |
| WEAR N        | METALS     |              |       |  |
| Iron          | ppm        | <b>42</b>    | <br>  |  |
| Copper        | ppm        | <b>■</b> 3   | <br>  |  |
| Lead          | ppm        | <b>1</b>     | <br>  |  |
| Tin           | ppm        | <b>■</b> 0   | <br>  |  |
| Aluminum      | ppm        | <b>1</b>     | <br>  |  |
| Chromium      | ppm        | <b>1</b>     | <br>  |  |
| Molybdenum    | ppm        | <b>2</b>     | <br>  |  |
| Nickel        | ppm        | <b>■</b> 0   | <br>  |  |
| Titanium      | ppm        | 0            | <br>  |  |
| Silver        | ppm        | 0            | <br>  |  |
| Manganese     | ppm        | <b>■</b> 3   | <br>  |  |
| Vanadium      | ppm        | 0            | <br>  |  |
|               |            |              | <br>  |  |
| ADDITIV       | /ES        |              |       |  |
| Calcium       |            | <b>4163</b>  | <br>  |  |
| Magnesium     | ppm        | ■4163<br>■11 | <br>  |  |
| Zinc          | ppm        | ■ 1710       | <br>  |  |
| Phosphorus    | ppm        | 1464         | <br>  |  |
| Barium        | ppm        | <b>1464</b>  | <br>  |  |
| Boron         | ppm        | <b>■</b> 128 | <br>  |  |
| DUIUII        | ppm        | <b>I</b> 120 | <br>  |  |

## Diagnosis

Resample at the next service interval to monitor. All component wear rates are normal. There is no indication of any contamination in the oil. The condition of the oil is acceptable for the time in service.