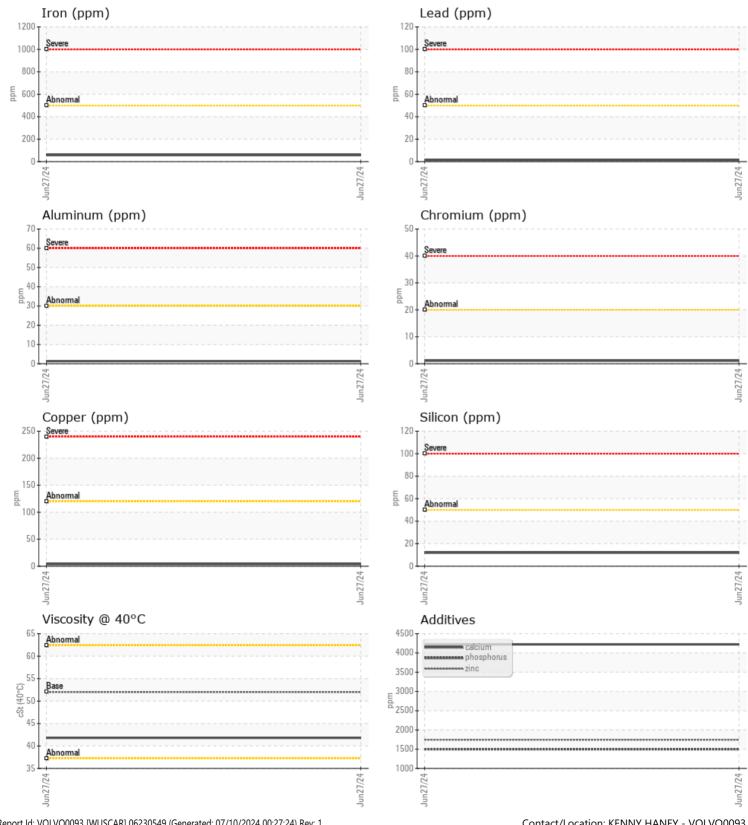

VOLVO

|               | INFORMATIO   | N           |              |  |
|---------------|--------------|-------------|--------------|--|
|               | . INFURMATIU |             | <br><u>.</u> |  |
| Sample Number |              | VCP438842   | <br>         |  |
| Sample Date   |              | 27 Jun 2024 | <br>         |  |
| Machine Hours |              | 836         | <br>         |  |
| Oil Hours     |              | 0           | <br>         |  |
| Oil Changed   |              | Not Changd  | <br>         |  |
| Sample Status |              | NORMAL      | <br>         |  |
|               |              |             |              |  |
| OIL CON       | DITION       |             |              |  |
| Visc @ 40°C   | cSt          | <b>41.8</b> | <br>         |  |
| VOLVO         |              |             |              |  |
| CONTAM        | AINATION     |             |              |  |
| Water         | %            | NEG         | <br>         |  |
| Silicon       | ppm          | 12          | <br>         |  |
| Sodium        | ppm          | 3           | <br>         |  |
| Potassium     | ppm          | 4           | <br>         |  |
|               |              |             |              |  |
| VOLVO         | 4FTA1 C      |             |              |  |
| WEAR N        | AFTAL2       |             |              |  |
| Iron          | ppm          | 58          | <br>         |  |
| Copper        | ppm          | <b>4</b>    | <br>         |  |
| Lead          | ppm          | <b>1</b>    | <br>         |  |
| Tin           | ppm          | 0           | <br>         |  |
| Aluminum      | ppm          | 1           | <br>         |  |
| Chromium      | ppm          | ∎1          | <br>         |  |
| Molybdenum    | ppm          | <b>1</b>    | <br>         |  |
| Nickel        | ppm          | 0           | <br>         |  |
| Titanium      | ppm          | 0           | <br>         |  |
| Silver        | ppm          | 0           | <br>         |  |
| Manganese     | ppm          | 2           | <br>         |  |
| Vanadium      | ppm          | 0           | <br>         |  |
|               |              |             |              |  |
|               | /ES          |             | <br>         |  |
| Calcium       | ppm          | 4223        | <br>         |  |
| Magnesium     | ppm          | ∎11         | <br>         |  |
| Zinc          | ppm          | 1744        | <br>         |  |
| -             | P. P.        | _           |              |  |

## Diagnosis

Resample at the next service interval to monitor.All component wear rates are normal. There is no indication of any contamination in the oil. The condition of the oil is acceptable for the time in service.

## **CONSTRUCTION EQUIPMENT**

GRAPHS

VOLVO

Report Id: VOLVO0093 [WUSCAR] 06230549 (Generated: 07/10/2024 00:27:24) Rev: 1

Contact/Location: KENNY HANEY - VOLVO0093