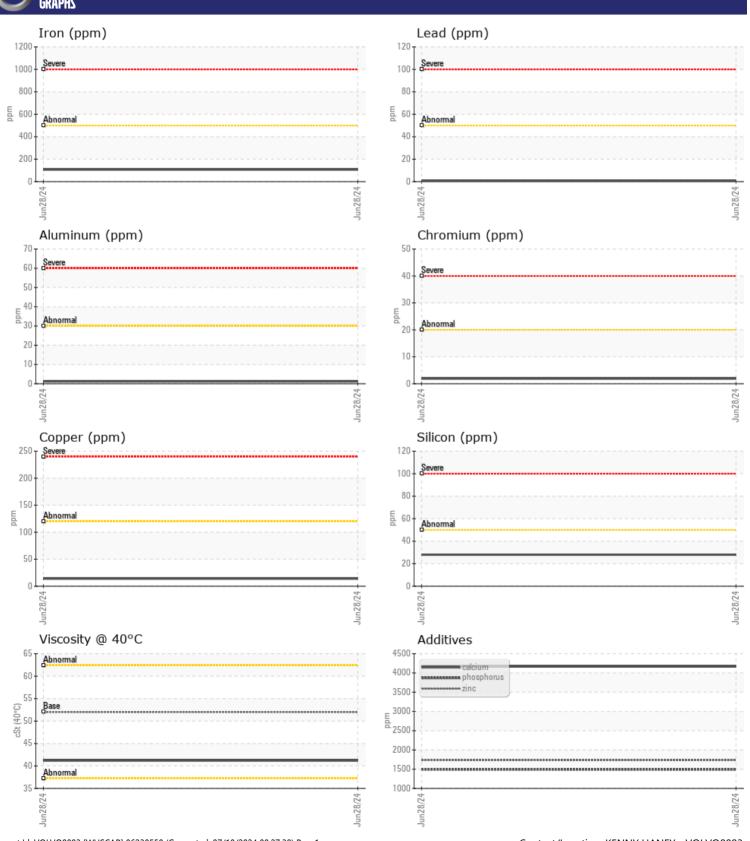

## Diagnosis

Resample at the next service interval to monitor. All component wear rates are normal. There is no indication of any contamination in the oil. The condition of the oil is acceptable for the time in service.

| WEAR       | METALS |             |      |  |
|------------|--------|-------------|------|--|
| Iron       | ppm    | <b>107</b>  | <br> |  |
| Copper     | ppm    | <b>14</b>   | <br> |  |
| Lead       | ppm    | <b>1</b>    | <br> |  |
| Tin        | ppm    | ■0          | <br> |  |
| Aluminum   | ppm    | <b>1</b>    | <br> |  |
| Chromium   | ppm    | <b>■</b> 2  | <br> |  |
| Molybdenum | ppm    | <b>4</b>    | <br> |  |
| Nickel     | ppm    | <b>■</b> <1 | <br> |  |
| Titanium   | ppm    | 0           | <br> |  |
| Silver     | ppm    | 0           | <br> |  |
| Manganese  | ppm    | <b>5</b>    | <br> |  |
| Vanadium   | ppm    | 0           | <br> |  |
|            |        |             |      |  |

| ADDITION   |     |             |  |  |  |  |  |  |  |
|------------|-----|-------------|--|--|--|--|--|--|--|
| Calcium    | ppm | <b>4166</b> |  |  |  |  |  |  |  |
| Magnesium  | ppm | <b>11</b>   |  |  |  |  |  |  |  |
| Zinc       | ppm | <b>1731</b> |  |  |  |  |  |  |  |
| Phosphorus | ppm | <b>1492</b> |  |  |  |  |  |  |  |
| Barium     | ppm | <b>0</b>    |  |  |  |  |  |  |  |
| Boron      | maa | <b>124</b>  |  |  |  |  |  |  |  |