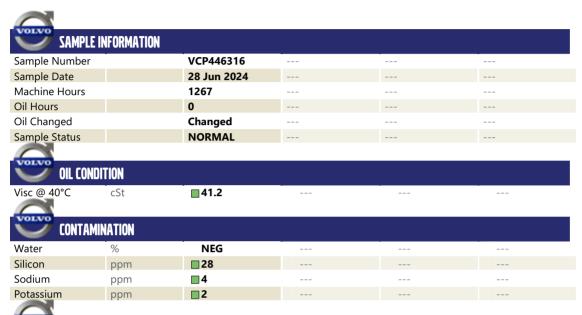

## Diagnosis

Resample at the next service interval to monitor. All component wear rates are normal. There is no indication of any contamination in the oil. The condition of the oil is acceptable for the time in service.

| WEAR       | METALS |             |      |  |
|------------|--------|-------------|------|--|
| Iron       | ppm    | <b>107</b>  | <br> |  |
| Copper     | ppm    | <b>14</b>   | <br> |  |
| Lead       | ppm    | <b>1</b>    | <br> |  |
| Tin        | ppm    | ■0          | <br> |  |
| Aluminum   | ppm    | <b>1</b>    | <br> |  |
| Chromium   | ppm    | <b>■</b> 2  | <br> |  |
| Molybdenum | ppm    | <b>4</b>    | <br> |  |
| Nickel     | ppm    | <b>■</b> <1 | <br> |  |
| Titanium   | ppm    | 0           | <br> |  |
| Silver     | ppm    | 0           | <br> |  |
| Manganese  | ppm    | <b>5</b>    | <br> |  |
| Vanadium   | ppm    | 0           | <br> |  |
|            |        |             |      |  |

| ADDITION   |     |             |  |  |  |  |  |  |  |
|------------|-----|-------------|--|--|--|--|--|--|--|
| Calcium    | ppm | <b>4166</b> |  |  |  |  |  |  |  |
| Magnesium  | ppm | <b>11</b>   |  |  |  |  |  |  |  |
| Zinc       | ppm | <b>1731</b> |  |  |  |  |  |  |  |
| Phosphorus | ppm | <b>1492</b> |  |  |  |  |  |  |  |
| Barium     | ppm | <b>0</b>    |  |  |  |  |  |  |  |
| Boron      | maa | <b>124</b>  |  |  |  |  |  |  |  |