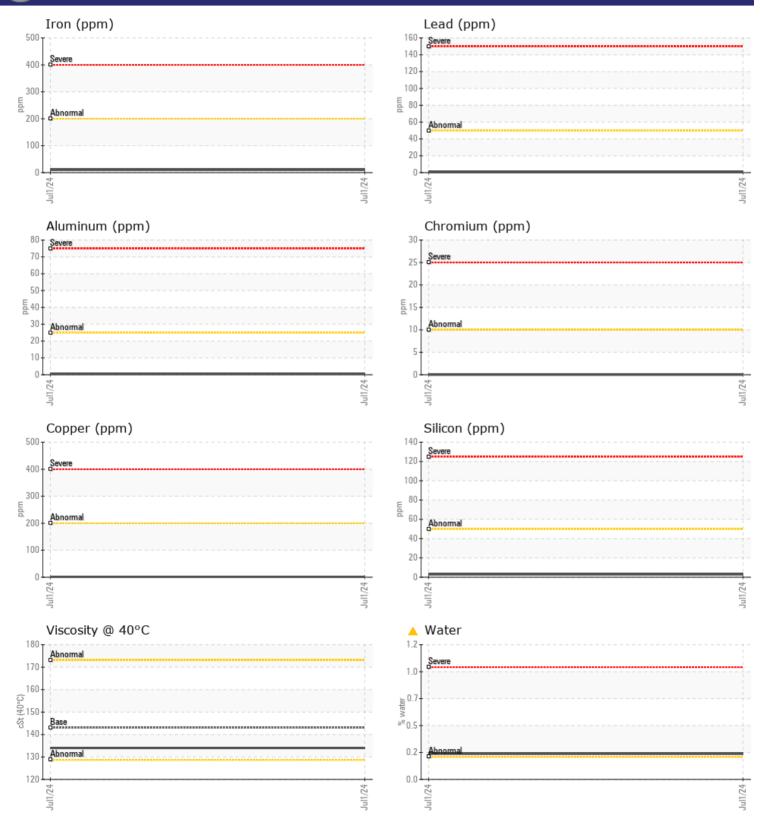

## SAMPLE INFORMATION VCP450609 Sample Number Sample Date 01 Jul 2024 Machine Hours 6835 Oil Hours 0 Oil Changed Not Changd MARGINAL Sample Status **OIL CONDITION** Visc @ 40°C cSt 134 CONTAMINATION Water % **0.228** Silicon 3 ppm Sodium 6 🔲 ppm Potassium ppm 3 WEAR METALS Iron ppm 10 Copper ppm 1 Lead ppm **||** <1 Tin ppm 0 Aluminum ppm ■<1 Chromium 0 🔲 ppm Molybdenum ppm 2 Nickel 0 ppm Titanium 0 ppm Silver 0 ppm Manganese ppm 1 Vanadium ppm 0 ADDITIVES

## Diagnosis

Resample at the next service interval to monitor.All component wear rates are normal. There is a light concentration of water present in the oil. The condition of the oil is acceptable for the time in service.

## **CONSTRUCTION EQUIPMENT**

GRAPHS

VOLVO

Contact/Location: STEPHANI BRITTON - SAIBIR