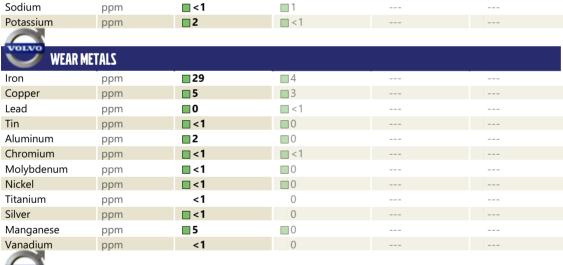

## SAMPLE INFORMATION Sample Number VCP445568 VCP438849 Sample Date 08 Jul 2024 28 Jun 2024 Machine Hours 1267 1267 Oil Hours 0 0 Changed Not Changd Oil Changed NORMAL Sample Status NORMAL **OIL CONDITION** Visc @ 40°C cSt 28.72 42.9 Acid Number (AN) mg KOH/g 0.38 ---CONTAMINATION % NEG Water NEG Silicon

| <b></b> < 1  |     |  |
|--------------|-----|--|
| <1           | 0   |  |
| <b>  </b> <1 | 0   |  |
| 5            | 0   |  |
| <1           | 0   |  |
|              |     |  |
|              |     |  |
| <br>- 64     |     |  |
| 64           | 79  |  |
| 2            | 4   |  |
| 12           | 418 |  |
| <b>155</b>   | 325 |  |
|              |     |  |