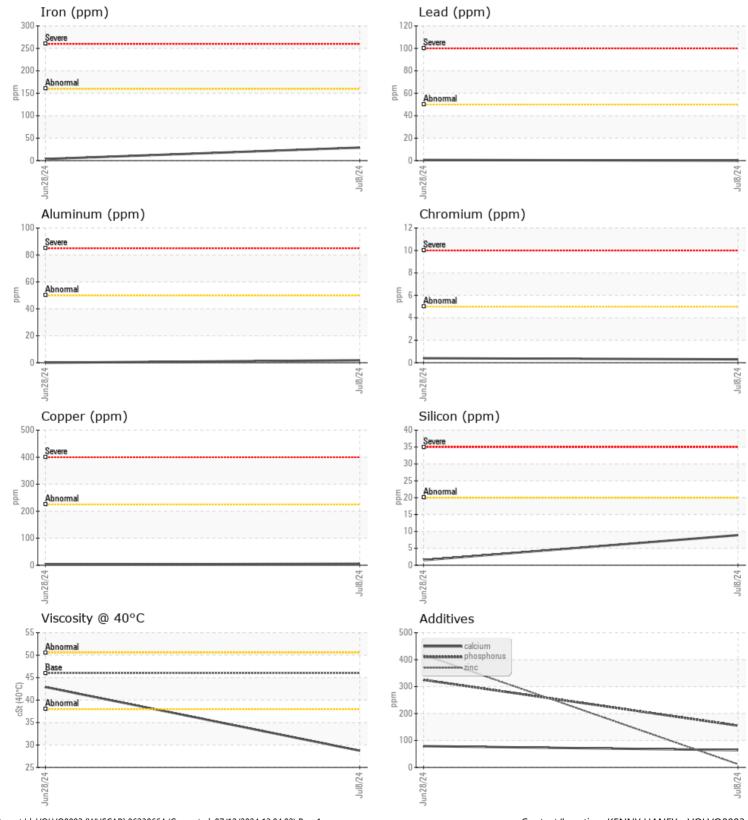

## Diagnosis

Resample at the next service interval to monitor.All component wear rates are normal. There is no indication of any contamination in the fluid. The condition of the fluid is acceptable for the time in service.

## **CONSTRUCTION EQUIPMENT**

GRAPHS

VOLVO

Report Id: VOLVO0093 [WUSCAR] 06230664 (Generated: 07/12/2024 13:04:02) Rev: 1

Contact/Location: KENNY HANEY - VOLVO0093