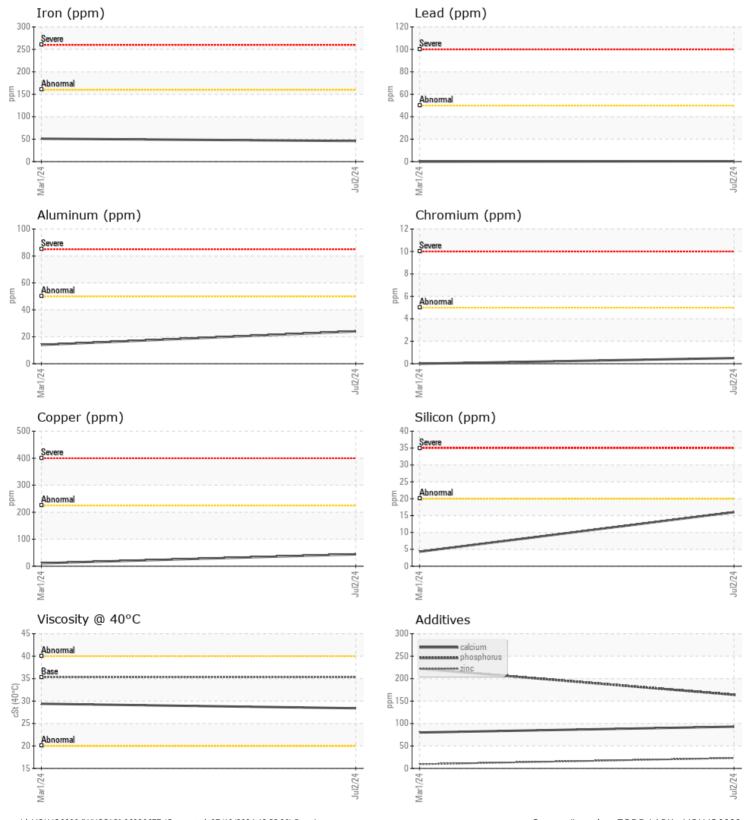

## **CONSTRUCTION EQUIPMENT** VOLVO A40G 352909 - TRANSMISSION (AUTO)

Sample No: VCP454372

VOLVO AUTOMATIC TRANSMISSION FLUID AT102

**Oil Type:** Job No:

Barium

Boron

|               | E INFORMATION |             |             |      |
|---------------|---------------|-------------|-------------|------|
| Sample Number |               | VCP454372   | VCP437836   | <br> |
| Sample Date   |               | 02 Jul 2024 | 01 Mar 2024 | <br> |
| Machine Hours |               | 1326        | 4219        | <br> |
| Oil Hours     |               | 0           | 2000        | <br> |
| Dil Changed   |               | Changed     | Changed     | <br> |
| Sample Status |               | NORMAL      | NORMAL      | <br> |
|               |               |             |             |      |
| OIL CON       | IDITION       |             |             |      |
| Visc @ 40°C   | cSt           | 28.4        | 29.4        | <br> |
|               | cor           | 20.4        | <i>L</i>    |      |
| VOLVO         |               |             |             |      |
|               | MINATION      |             |             |      |
| Water         | %             | NEG         | NEG         | <br> |
| Silicon       | ppm           | <b>16</b>   | 4           | <br> |
| Sodium        | ppm           | 4           | 2           | <br> |
| Potassium     | ppm           | <b>4</b>    | 0           | <br> |
|               |               |             |             |      |
| WEAR I        | METALS        |             |             |      |
| Iron          | ppm           | <b>46</b>   | 51          | <br> |
| Copper        | ppm           | <b>4</b> 4  | 11          | <br> |
| Lead          | ppm           | <b>_</b> <1 | 0           | <br> |
| Tin           | ppm           | 5           | 2           | <br> |
| Aluminum      | ppm           | 24          | 14          | <br> |
| Chromium      | ppm           | ■<1         | 0           | <br> |
| Molybdenum    | ppm           | 2           | 0           | <br> |
| Nickel        | ppm           | 6           | 2           | <br> |
| Titanium      | ppm           | <1          | 0           | <br> |
| Silver        | ppm           | <b></b> <1  | 0           | <br> |
| Manganese     | ppm           | 6           | 1           | <br> |
| Vanadium      | ppm           | <1          | <1          | <br> |
|               |               |             |             |      |
|               | VES           |             |             | <br> |
| Calcium       | ppm           | 93          | 80          | <br> |
| Magnesium     | ppm           | 13          | 2           | <br> |
|               |               |             |             |      |
| Zinc          | ppm           | 23          | 9           | <br> |

## **CONSTRUCTION EQUIPMENT**

GRAPHS

VOLVO

Contact/Location: TODD LARK - VOLVO0090