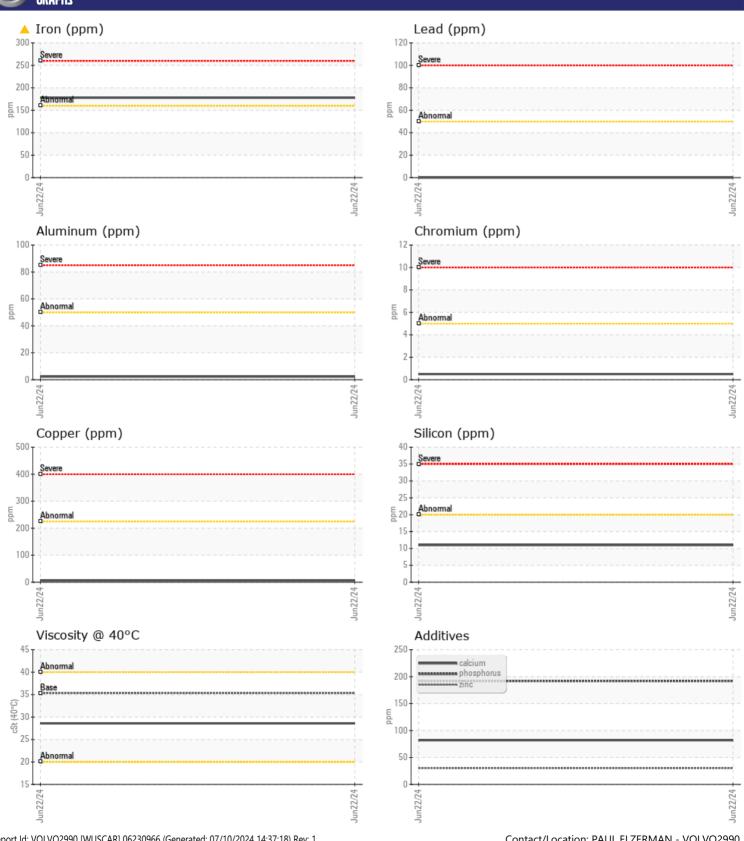

Sample No: VCP447732

Oil Type: VOLVO AUTOMATIC TRANSMISSION FLUID AT102

**Job No:** 717692 PADNOS

| SAMPLE         | INFORMATIO | N             |  |  |  |
|----------------|------------|---------------|--|--|--|
| Sample Number  |            | VCP447732     |  |  |  |
| Sample Date    |            | 22 Jun 2024   |  |  |  |
| Machine Hours  |            | 4142          |  |  |  |
| Oil Hours      |            | 4142          |  |  |  |
| Oil Changed    |            | Changed       |  |  |  |
| Sample Status  |            | ABNORMAL      |  |  |  |
| Sample Status  |            | ADINORIVIAL   |  |  |  |
| VOLVO          |            |               |  |  |  |
| OIL CONE       | DITION     |               |  |  |  |
| Visc @ 40°C    | cSt        | ■28.6         |  |  |  |
|                |            |               |  |  |  |
| CONTAMINATION  |            |               |  |  |  |
| _              |            |               |  |  |  |
| Water          | %          | NEG           |  |  |  |
| Silicon        | ppm        | ■11           |  |  |  |
| Sodium         | ppm        | <b>■</b> 7    |  |  |  |
| Potassium      | ppm        | ■2            |  |  |  |
|                |            |               |  |  |  |
| WEAR M         | FTAI C     |               |  |  |  |
|                |            | <u> </u>      |  |  |  |
| Iron           | ppm        |               |  |  |  |
| Copper         | ppm        | <b>■</b> 6    |  |  |  |
| Lead           | ppm        | <b>0</b>      |  |  |  |
| Tin            | ppm        | ■0            |  |  |  |
| Aluminum       | ppm        | <b>2</b>      |  |  |  |
| Chromium       | ppm        | <b>■&lt;1</b> |  |  |  |
| Molybdenum     | ppm        | <b>0</b>      |  |  |  |
| Nickel         | ppm        | ■0            |  |  |  |
| Titanium       | ppm        | 0             |  |  |  |
| Silver         | ppm        | <b>0</b>      |  |  |  |
| Manganese      | ppm        | <b>9</b>      |  |  |  |
| Vanadium       | ppm        | 0             |  |  |  |
| VOLVO          |            |               |  |  |  |
| <b>ADDITIV</b> | ES         |               |  |  |  |
| Calcium        | ppm        | <b>82</b>     |  |  |  |
| Magnesium      | ppm        | <b>2</b>      |  |  |  |
| Zinc           | ppm        | ■30           |  |  |  |
| Phosphorus     | ppm        | ■ 192         |  |  |  |
| Barium         | ppm        | <b>0</b>      |  |  |  |
| Boron          |            | <b>■</b> 61   |  |  |  |
| DOTOIT         | ppm        | U1            |  |  |  |

## Diagnosis

Oil and filter change at the time of sampling has been noted. No corrective action is recommended at this time. Resample at the next service interval to monitor. The iron level is abnormal. All other component wear rates are normal. There is no indication of any contamination in the fluid. The condition of the fluid is acceptable for the time in service.