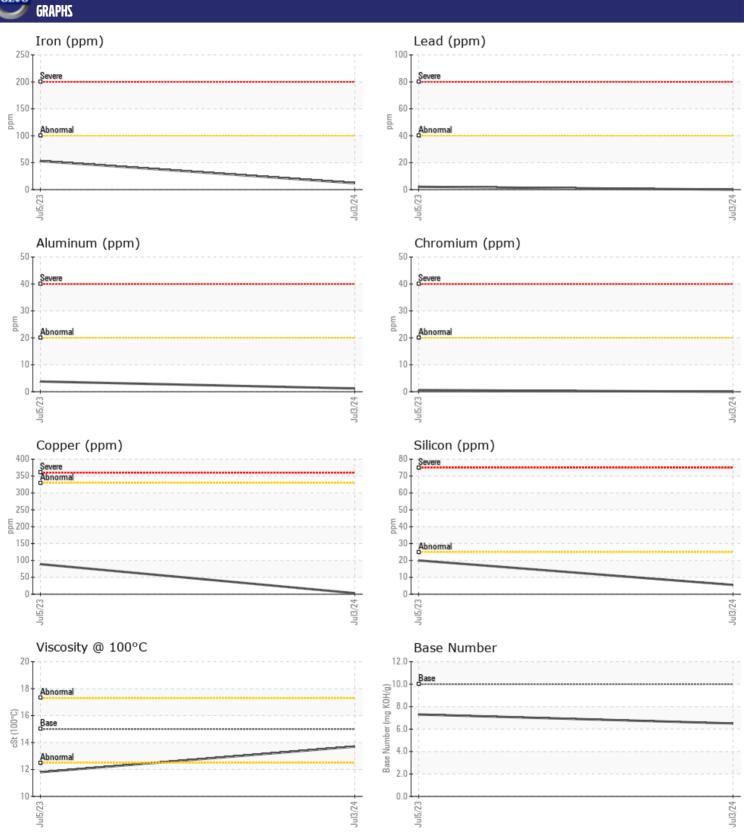

## CONSTRUCTION EQUIPMENT X49248 TADANO GR 150 FD 3953 - DIESEL ENGINE

Sample No: VCP408414

Oil Type: VOLVO ULTRA DIESEL ENGINE OIL 15W40 VDS-3

**Job No:** X49248

| VOLVO                |           |                |             |      |
|----------------------|-----------|----------------|-------------|------|
| SAMPLE IN            | FORMATION |                |             |      |
| Sample Number        | -         | VCP408414      | VCP408402   | <br> |
| Sample Date          |           | 03 Jul 2024    | 05 Jul 2023 | <br> |
| Machine Hours        |           | 2694           | 1485        | <br> |
| Oil Hours            |           | 0              | 0           | <br> |
| Oil Changed          |           | N/A            | N/A         | <br> |
| Sample Status        |           | NORMAL         | ATTENTION   | <br> |
|                      |           | 11011111111    | 71112111011 |      |
| VOLVO                |           |                |             |      |
| OIT CONDI.           | TION      |                |             |      |
| Visc @ 100°C         | cSt       | <b>13.7</b>    | 11.8        | <br> |
| Base Number (BN)     | mg KOH/g  | <b>6.5</b>     | □7.3        | <br> |
| Oxidation (PA)       | %         | 73             | 59          | <br> |
|                      |           |                |             |      |
| CONTAMIN             | IATION    |                |             |      |
| CONTAMIN             |           |                |             |      |
| Water                | %         | NEG            | NEG         | <br> |
| Soot %               | %         | <b>0.2</b>     | 0.3         | <br> |
| Nitration (PA)       | %         | 70             | 73          | <br> |
| Sulfation (PA)       | %         | 58             | 58          | <br> |
| Glycol               | %         | NEG            | NEG         | <br> |
| Fuel                 | %         | <1.0           | ■0.3        | <br> |
| Silicon              | ppm       | <b>6</b>       | ■20         | <br> |
| Sodium               | ppm       | <b>2</b>       | 2           | <br> |
| Potassium            | ppm       | <b>7</b>       | ■3          | <br> |
|                      |           |                |             |      |
| WEAR ME              | 7ΔΙ ς     |                |             |      |
| _                    |           |                |             | <br> |
| Iron                 | ppm       | <b>12</b>      | <b>5</b> 3  | <br> |
| Copper               | ppm       | ■3             | <b>8</b> 9  | <br> |
| Lead<br><del>-</del> | ppm       | <b>0</b>       | 2           | <br> |
| Tin                  | ppm       | <b>■ &lt;1</b> | 1           | <br> |
| Aluminum             | ppm       | <b>1</b>       | 4           | <br> |
| Chromium             | ppm       | ■0             | <b>=</b> <1 | <br> |
| Molybdenum           | ppm       | <b>4</b>       | <b>4</b> 1  | <br> |
| Nickel               | ppm       | <b>■</b> <1    | 1           | <br> |
| Titanium             | ppm       | 0              | <u> </u>    | <br> |
| Silver               | ppm       | <b>■</b> <1    | <b>1</b>    | <br> |
| Manganese            | ppm       | <b>■</b> <1    | <b>3</b>    | <br> |
| Vanadium             | ppm       | 0              | <1          | <br> |
|                      |           |                |             | <br> |
| ADDITIVE:            | 7         |                |             |      |
| _                    |           | <b>3454</b>    | T1050       |      |
| Calcium              | ppm       | <b>2151</b>    | □ 1859      | <br> |

## Diagnosis

Resample at the next service interval to monitor. All component wear rates are normal. There is no indication of any contamination in the oil. The BN result indicates that there is suitable alkalinity remaining in the oil. The condition of the oil is acceptable for the time in service.