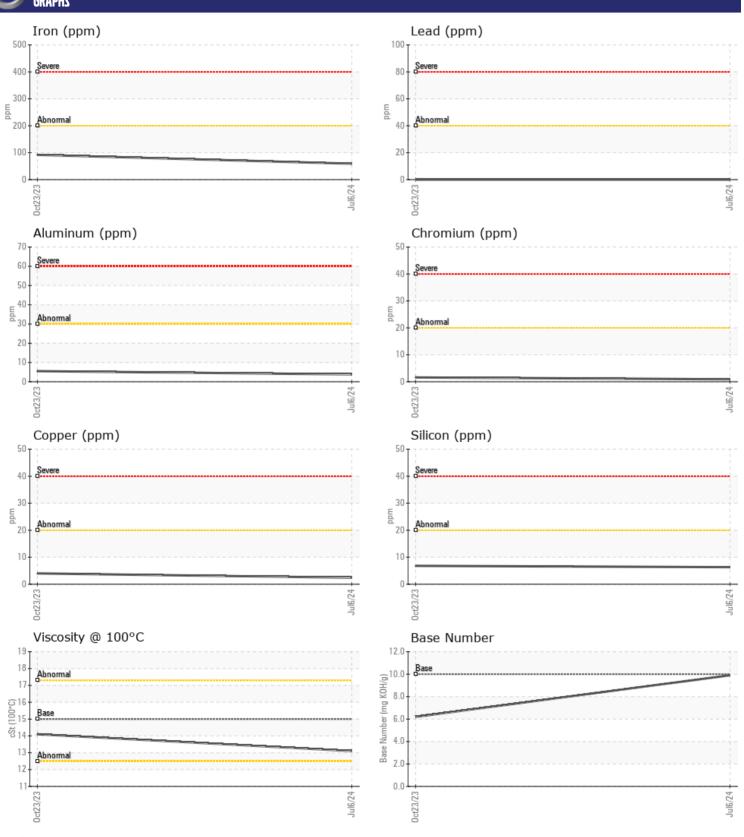

# CONSTRUCTION EQUIPMENT VOLVO L70H 624677 - DIESEL ENGINE

**Sample No:** VCP451397

Oil Type: VOLVO ULTRA DIESEL ENGINE OIL 15W40 VDS-3

Job No:

| VOLVO            |            |                    |             |      |
|------------------|------------|--------------------|-------------|------|
| SAMPLE IN        | IFORMATION |                    |             |      |
| Sample Number    | -          | VCP451397          | VCP419958   | <br> |
| Sample Date      |            | 06 Jul 2024        | 23 Oct 2023 | <br> |
| Machine Hours    |            | 3028               | 1880        | <br> |
| Oil Hours        |            | 0                  | 0           | <br> |
| Oil Changed      |            | Changed            | Changed     | <br> |
| Sample Status    |            | NORMAL             | NORMAL      | <br> |
|                  |            |                    |             |      |
| OIL CONDIT       | TION       |                    |             |      |
|                  |            | _                  |             |      |
| Visc @ 100°C     | cSt        | <b>13.1</b>        | <b>14.1</b> | <br> |
| Base Number (BN) | mg KOH/g   | ■ 9.9              | ■6.2        | <br> |
| Oxidation (PA)   | %          | 80                 | 63          | <br> |
| VOLVO            |            |                    |             | <br> |
| CONTAMIN         | IATION     |                    |             |      |
| Water            | %          | NEC                | NEG         | <br> |
|                  |            | NEG                |             |      |
| Soot %           | %          | <b>■</b> 0.2<br>64 | ■ 0.3<br>83 | <br> |
| Nitration (PA)   |            |                    |             | <br> |
| Sulfation (PA)   | %          | 60                 | 55<br>NEG   | <br> |
| Glycol           | %          | NEG                | NEG         | <br> |
| Fuel             | %          | <1.0               | <1.0        | <br> |
| Silicon          | ppm        | <b>6</b>           | 7           | <br> |
| Sodium           | ppm        | <b>■3</b>          | 3           | <br> |
| Potassium        | ppm        | <b>■2</b>          | <b>0</b>    | <br> |
| VOLVO            |            |                    |             |      |
| WEAR MET         | TALS       |                    |             |      |
| Iron             | ppm        | <b>59</b>          | <b>9</b> 2  | <br> |
| Copper           | ppm        | <b>2</b>           | <b>4</b>    | <br> |
| Lead             | ppm        | <b>0</b>           | □0          | <br> |
| Tin              | ppm        | <b>■</b> <1        | <b>-</b> <1 | <br> |
| Aluminum         | ppm        | <b>4</b>           | <b>6</b>    | <br> |
| Chromium         | ppm        | <1                 | 2           | <br> |
| Molybdenum       | ppm        | <b>44</b>          | ■86         | <br> |
| Nickel           | ppm        | <u> </u>           | <b>0</b>    | <br> |
| Titanium         | ppm        | 0                  | 0           | <br> |
| Silver           | ppm        | <b>■</b> 0         | <b>0</b>    | <br> |
| Manganese        | ppm        | <b>■</b> <1        | <b>2</b>    | <br> |
| Vanadium         | ppm        | 0                  | 0           | <br> |
|                  |            |                    |             |      |
| ADDITIVES        | <b>S</b>   |                    |             |      |
| Calcium          | ppm        | <b>1726</b>        | □2146       | <br> |
| Magnesium        | ppm        | <b>498</b>         | <b>131</b>  | <br> |
| Zinc             | ppm        | <b>■</b> 1154      | <b>1237</b> | <br> |
| Phosphorus       | ppm        | ■985               | 930         | <br> |
| Barium           | ppm        | □0                 | <b>0</b>    | <br> |
| Boron            | ppm        | □27                | <b>1</b> 6  | <br> |
|                  |            |                    |             |      |

## Diagnosis

Resample at the next service interval to monitor.All component wear rates are normal. There is no indication of any contamination in the oil. The BN result indicates that there is suitable alkalinity remaining in the oil. The condition of the oil is suitable for further service.

#### GRAPHS