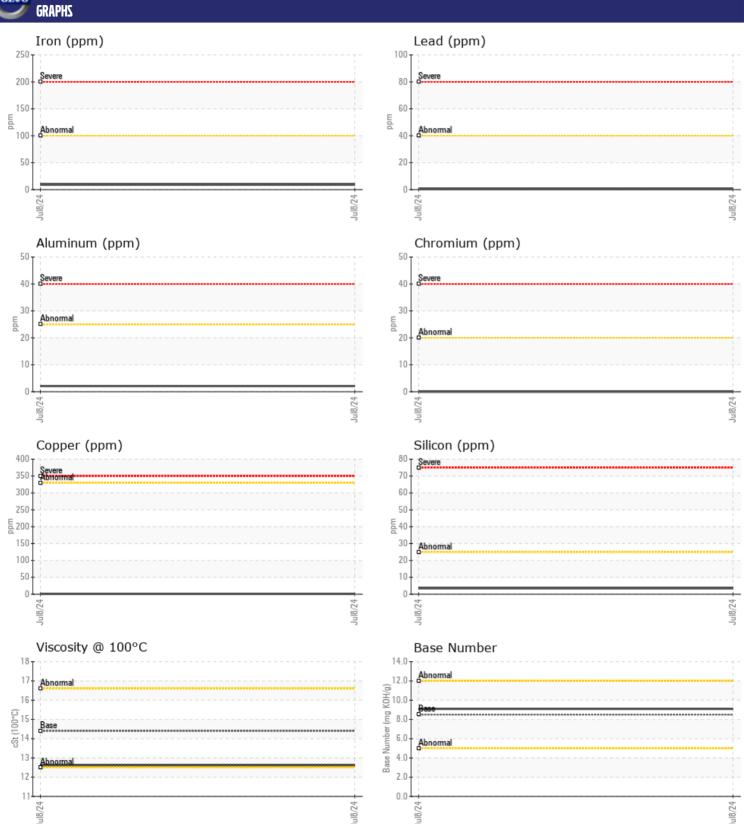

## CONSTRUCTION EQUIPMENT VOLVO A45G 352346 - DIESEL ENGINE

Sample No: VCP454370

Oil Type: DIESEL ENGINE OIL SAE 15W40

Job No:

| SAMPLE II          | NFORMATION |                       |      |  |
|--------------------|------------|-----------------------|------|--|
| Sample Number      |            | VCP454370             | <br> |  |
| Sample Date        |            | 08 Jul 2024           | <br> |  |
| Machine Hours      |            | 6801                  | <br> |  |
| Oil Hours          |            | 0                     | <br> |  |
| Oil Changed        |            | Changed               | <br> |  |
| Sample Status      |            | NORMAL                | <br> |  |
|                    |            |                       |      |  |
| OIL CONDI          | TION       |                       |      |  |
| Visc @ 100°C       | cSt        | <b>12.6</b>           | <br> |  |
| Base Number (BN)   |            | 9.1                   | <br> |  |
| Oxidation (PA)     | %          | 59                    | <br> |  |
| Oxidation (174)    | 70         | 33                    |      |  |
| VOLVO              |            |                       |      |  |
| CONTAMIN           | NATION     |                       |      |  |
| Water              | %          | NEG                   | <br> |  |
| Soot %             | %          | ■ 0.2                 | <br> |  |
| Nitration (PA)     | %          | 60                    | <br> |  |
| Sulfation (PA)     | %          | 51                    | <br> |  |
| Glycol             | %          | NEG                   | <br> |  |
| Fuel               | %          | <1.0                  | <br> |  |
| Silicon<br>Sodium  | ppm        | <b>4</b>              | <br> |  |
|                    | ppm        | <b>□</b> 2            | <br> |  |
| Potassium          | ppm        |                       | <br> |  |
| VOLVO              |            |                       |      |  |
| WEAR ME            | IALS       |                       |      |  |
| Iron               | ppm        | <b>■</b> 9            | <br> |  |
| Copper             | ppm        | <b>■&lt;1</b>         | <br> |  |
| Lead               | ppm        | <b>■</b> <1           | <br> |  |
| Tin                | ppm        | <b>■&lt;1</b>         | <br> |  |
| Aluminum           | ppm        | <b>2</b>              | <br> |  |
| Chromium           | ppm        | <b>■</b> 0            | <br> |  |
| Molybdenum         | ppm        | <b>■</b> 58           | <br> |  |
| Nickel<br>Titanium | ppm        | <b>□</b> 1 <b>□</b> 0 | <br> |  |
| Silver             | ppm        | <b>□</b> 0            | <br> |  |
| Manganese          | ppm<br>ppm | <b>0</b>              | <br> |  |
| Vanadium           | ppm        | 0                     | <br> |  |
|                    | 7711       |                       |      |  |
| ADDITIVE:          | 7          |                       |      |  |
| _                  |            | 54476                 |      |  |
| Calcium            | ppm        | <b>■</b> 1174         | <br> |  |
| Magnesium          | ppm        | <b>■</b> 902          | <br> |  |
| Zinc               | ppm        | <b>1283</b>           | <br> |  |
| Phosphorus         | ppm        | <b>■</b> 1104         | <br> |  |
| Barium             | ppm        | ■ 0                   | <br> |  |

## Diagnosis

Resample at the next service interval to monitor. All component wear rates are normal. There is no indication of any contamination in the oil. The BN result indicates that there is suitable alkalinity remaining in the oil. The condition of the oil is suitable for further service.