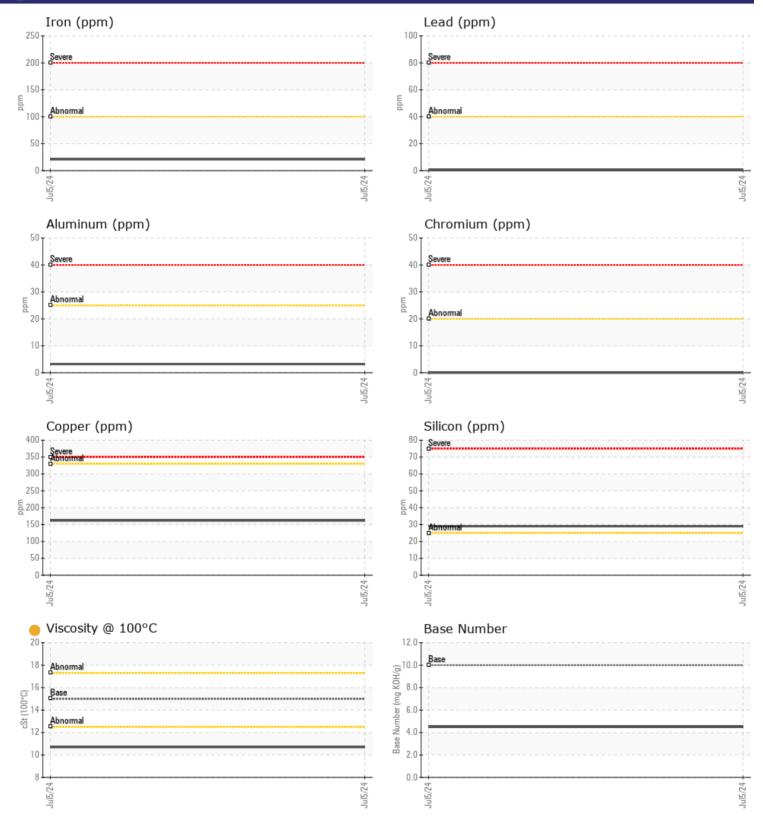

## **CONSTRUCTION EQUIPMENT** VOLVO A40G 752239 - DIESEL ENGINE

Sample No: VCP450516

VOLVO ULTRA DIESEL ENGINE OIL 15W40 VDS-3

**Oil Type:** Job No:

|                      |            |             |      | E                       |
|----------------------|------------|-------------|------|-------------------------|
|                      | IFORMATION |             | <br> |                         |
| Sample Number        |            | VCP450516   | <br> |                         |
| Sample Date          |            | 05 Jul 2024 |      | <br>ALTA EC             |
| Machine Hours        |            | 711         | <br> | <br>5151 DR             |
| Oil Hours            |            | 0           |      | FORT M                  |
|                      |            | Changed     | <br> | <br>US 3390             |
| Oil Changed          |            | _           |      | Contact:                |
| Sample Status        |            | ABNORMAL    | <br> |                         |
| VOLVO                |            |             |      | tlark@al<br>T:          |
| VIL CONDI            | TION       |             |      |                         |
| Visc @ 100°C         | cSt        | <b>10.7</b> | <br> | <br>F: (239)4           |
| Base Number (BN)     |            | 4.5         | <br> |                         |
| Oxidation (PA)       | %          | 59          | <br> | <br>Diagn               |
|                      | 70         | 55          |      | Oil and                 |
| VOLVO                |            |             |      | <br>samplir             |
| V CONTAMIN           | IATION     |             |      | correcti                |
| Water                | %          | NEG         | <br> | <br>this tim            |
| Soot %               | %          | 0.2         | <br> | <br>service             |
| Nitration (PA)       | %          | 82          | <br> | <br>is indic            |
| Sulfation (PA)       | %          | 61          | <br> | <br>There is            |
| Glycol               | %          | NEG         | <br> | <br>contam              |
| Fuel                 | %          | 0.4         | <br> | <br>viscosit            |
| Silicon              |            | 29          | <br> | <br>BN resu             |
| Sodium               | ppm        | <b>4</b>    | <br> | <br>suitable<br>Confirm |
|                      | ppm        |             |      | <br>Comm                |
| Potassium            | ppm        | <b>■</b> 4  | <br> |                         |
| VOLVO                |            |             |      |                         |
| WEAR MET             | TALS       |             |      |                         |
| Iron                 | ppm        | 21          | <br> |                         |
| Copper               | ppm        | <b>162</b>  | <br> |                         |
| Lead                 | ppm        | □ <1        | <br> |                         |
| Tin                  | ppm        | <b>4</b>    | <br> |                         |
| Aluminum             | ppm        | 3           | <br> |                         |
| Chromium             |            | 0           | <br> |                         |
|                      | ppm        | 82          | <br> |                         |
| Molybdenum<br>Nickel | ppm        | ▲ 8         | <br> |                         |
| Titanium             | ppm        | 8           |      |                         |
|                      | ppm        |             | <br> |                         |
| Silver               | ppm        | 0           | <br> |                         |
| Manganese            | ppm        | 3           | <br> |                         |
| Vanadium             | ppm        | 0           | <br> |                         |
| VOLVO                |            |             | <br> |                         |
|                      |            |             |      |                         |
| Calcium              | ppm        | 2169        | <br> |                         |
| Magnesium            | ppm        | 75          | <br> |                         |
| Zinc                 |            | 1158        | <br> |                         |
|                      | ppm        |             |      |                         |
| Phosphorus<br>Barium | ppm        | 987         | <br> |                         |
| Barium               | ppm        | 0           | <br> | <br>Depot:              |
| Boron                | ppm        | <b>16</b>   | <br> | <br>Unique N            |

## **CONSTRUCTION EQUIPMENT**

GRAPHS

VOLVO

Contact/Location: TODD LARK - VOLVO0090